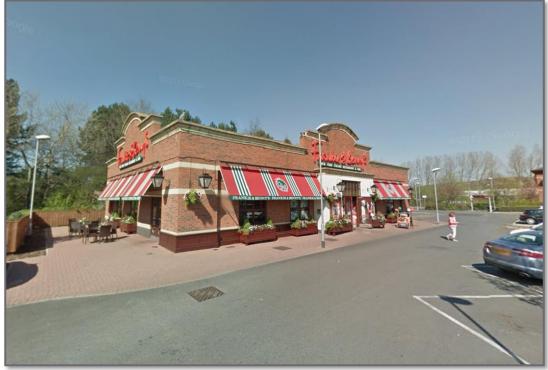

# **TO LET – A3 UNIT c. 3,527 SQ FT CLASPER WAY | GATESHEAD | NE16 3BE**

Source: Google

### **DESCRIPTION**

The property is a standalone unit formerly occupied by Frankie and Bennys with approximately 22 dedicated car parking spaces. There is potential to split the property or reconfigure for other uses (subject to planning).