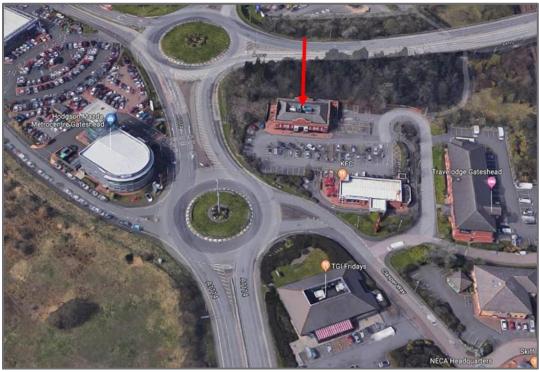

### **LOCATION**

Gateshead is a town in Tyne and Wear with a population in excess of 200,000, located on the southern bank of the River Tyne opposite Newcastle upon Tyne. The subject property is located to the west of the town centre, accessible from Junctions 72 or 73 of of the A1, linking on to the A694 and A1114.

The scheme is in close proximity to the key retail provision in the town including IKEA, Asda Supercentre, Costco, Metro Retail Park and The Metro Centre. In addition, there are several car showrooms and hotels nearby with Newcastle Airport just 7 miles to the North.