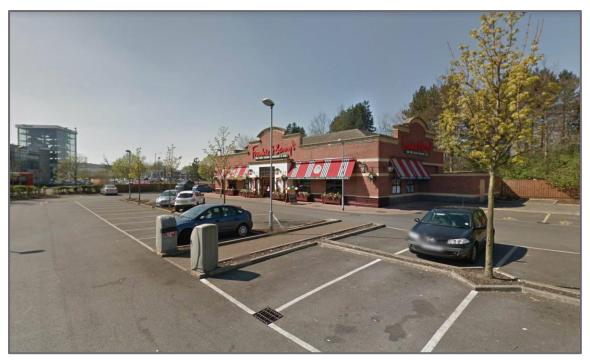

### **DESCRIPTION**

The property is a standalone unit formerly occupied by Frankie and Bennys with approximately 22 dedicated car parking spaces. There is potential to split the property or reconfigure for other uses (subject to planning).

## **ACCOMMODATION**

The property comprises approximately 3,527 sq ft (GIA).