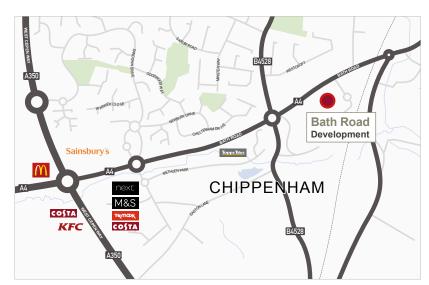

#### OVERVIEW

The subject scheme is situated off Bath Road (A4), close to its junction with Chippenham bypass (A350) to the south west of the town.

Bath Road is an established out-of-town retailing destination anchored by a 61,000 sq ft Sainsbury's supermarket, the subject scheme and the Bath Road Retail Park which is located approximately 0.6 miles to the west. Other occupiers in the vicinity include B&Q, M&S Food Hall, Next and McDonalds.