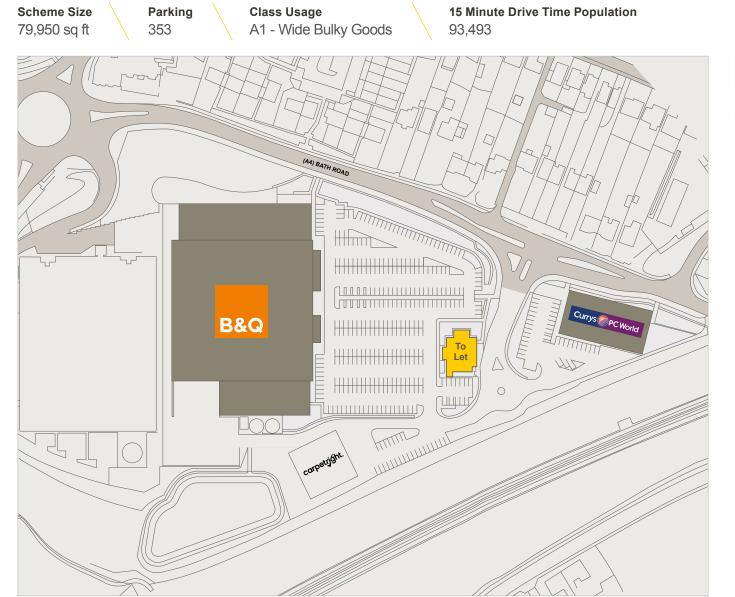

### Development, Chippenham, SN14 0AT

CSD CURSON SOWERBY

| No. | Tenant          | Sq Ft  |
|-----|-----------------|--------|
| 1   | B&Q             | 64,203 |
| 2   | To Let          | 3,709  |
| 3   | Currys/PC World | 12,038 |

#### OVERVIEW

The subject scheme is situated off Bath Road (A4), close to its junction with Chippenham bypass (A350) to the south west of the town.

Bath Road is an established out-of-town retailing destination anchored by a 61,000 sq ft Sainsbury's supermarket, the subject scheme and the Bath Road Retail Park which is located approximately 0.6 miles to the west. Other occupiers in the vicinity include B&Q, M&S Food Hall, Next and McDonalds.

#### AVAILABILITY

The current availability consists of Unit 2, a detached retail/ restaurant drive to unit of circa 3,709 sq ft prominently located at the scheme entrance.