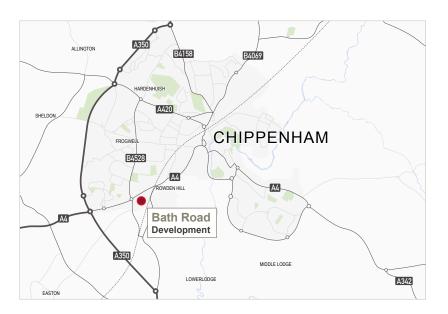

#### OVERVIEW

The subject scheme is situated off Bath Road (A4), close to its junction with Chippenham bypass (A350) to the south west of the town.

Bath Road is an established out-of-town retailing destination anchored by a 61,000 sq ft Sainsbury's supermarket, the subject scheme and the Bath Road Retail Park which is located approximately 0.6 miles to the west. Other occupiers in the vicinity include B&Q, M&S Food Hall, Next and McDonalds.