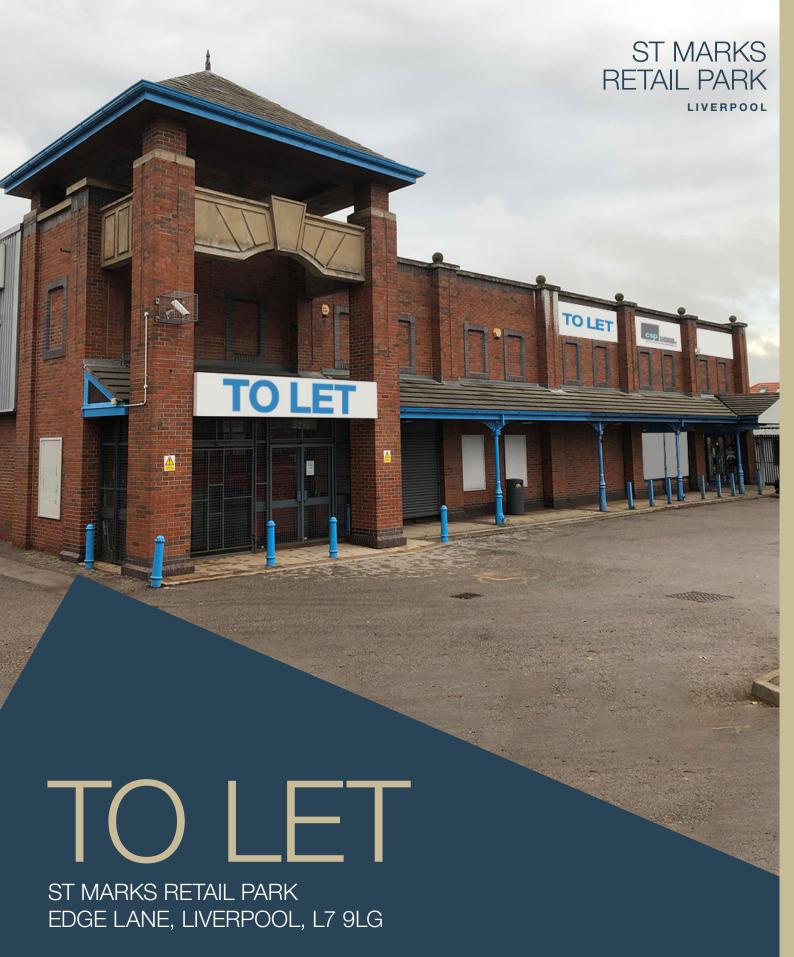

### **LOCATION**

ST MARKS RETAIL PARK EDGE LANE, LIVERPOOL, L7 9LG

The scheme is located on the northern side of Edge Lane, a busy arterial road connecting the M62 Motorway to Liverpool City Centre.

The scheme sits opposite The Range and is a short walk from the new Liverpool Shopping Park.

Purpose built, modern retail warehouse units, with 26 shared car parking spaces.