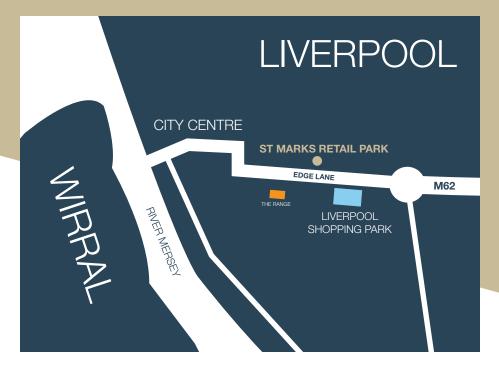

### **LOCATION**

ST MARKS RETAIL PARK EDGE LANE, LIVERPOOL, L7 9LG

The scheme is located on the northern side of Edge Lane, a busy arterial road connecting the M62 Motorway to Liverpool City Centre.

The scheme sits opposite The Range and is a short walk from the new Liverpool Shopping Park.