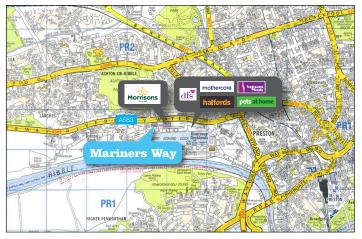

# Location

The units sit adjacent to an 80,000 sq ft Morrisons food store, other nearby occupiers include DFS, Mothercare, Pets at Home, Bensons for Beds, Halfords and McDonald's.