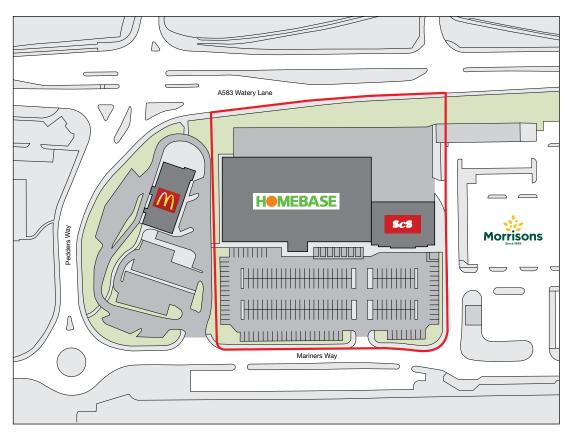

# Location

The units sit adjacent to an 80,000 sq ft Morrisons food store, other nearby occupiers include DFS, Mothercare, Pets at Home, Bensons for Beds, Halfords and McDonald's.

#### Description

The units benefit from an Open A1 Non-Food consent, the Homebase comprises 36,624 sq ft (plus garden centre to the rear of the building), the ScS comprises 7,704 sq ft. Both occupy a prominent position on Mariners Way.

## **Car Parking**

202 spaces (1:212).