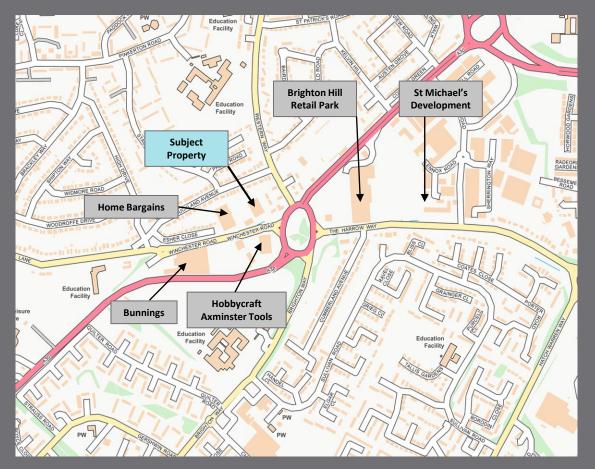

### LOCATION

The subject property occupies an extremely prominent and busy roadside position with direct access off the A30 Winchester Road. There is good prominence and visibility to the main Brighton Hill roundabout. Basingstoke town centre lies approximately 2 miles to the north east.

The A30 Winchester Road is one of the main arterial roads in Basingstoke and links to the town centre and other major routes.

The Brighton Hill roundabout has recently undergone significant improvement works including lane widening which has helped to ease traffic flows in the area.