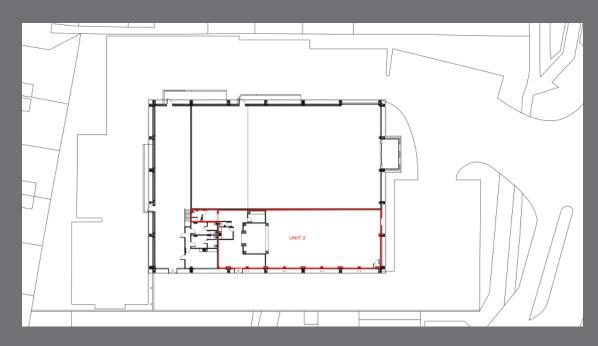

#### ACCOMMODATION

The property comprises the following approximate gross internal floor areas:

Sq m Sq ft GROUND FLOOR 404.5 4,354