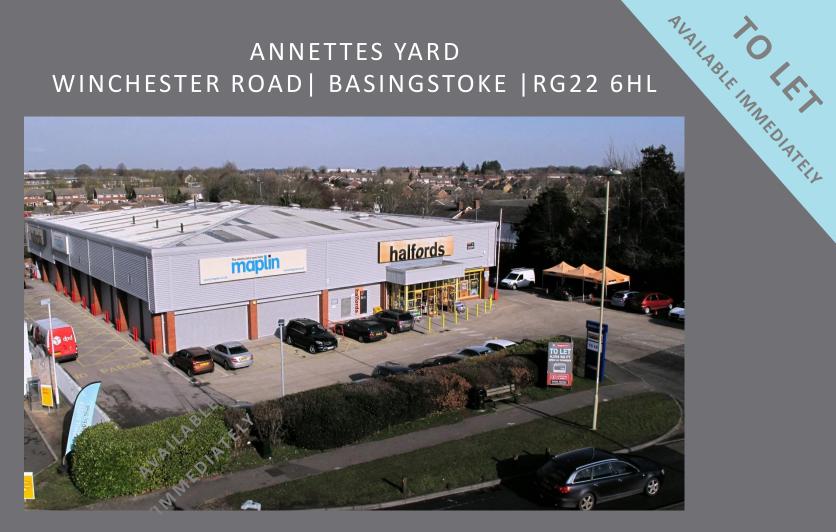

# ANNETTES YARD WINCHESTER ROAD | BASINGSTOKE | RG22 6HL

- Prominent retail warehouse unit with associated car parking
- 404.5 sq m (4,354 sq ft)

- Busy roadside position within the dominant retail warehouse cluster for Basingstoke
- Open A1 planning consent (including food)

### **DESCRIPTION**

The property comprises a prominent retail warehouse unit with a regular configuration and has a glazed frontage. There is staff accommodation and ancillary space to the rear including an amenity block. The unit is serviced from the side elevation via double doors.