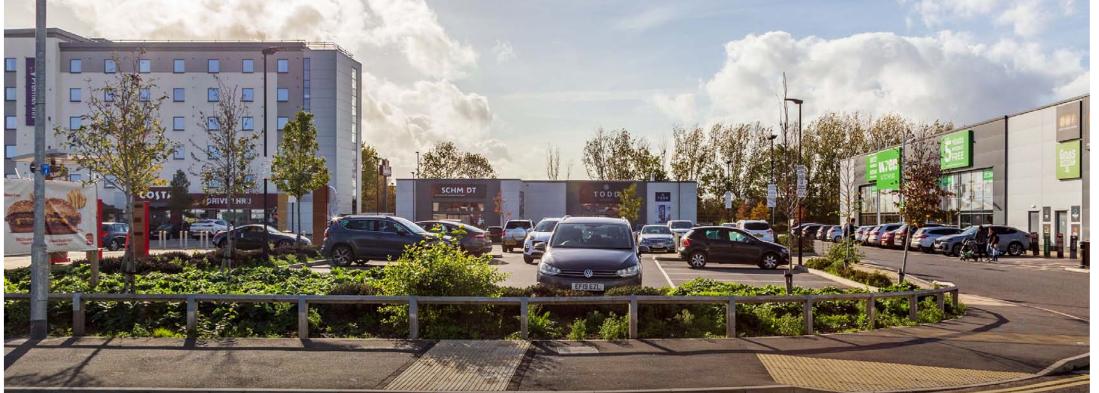

### BASINGSTOKE ROAD, READING, RG2 OTD

- > Easy access to M4 motorway, Junction 11.
- Over 10,000 new homes proposed by 2026 within
  Reading, one of the fastest growing towns in South East.
- > New mainline rail station now open at nearby Green Park linking Basingstoke with Reading and onward Crossrail services to London.
- > New Park & Ride under construction at Green Park.
- > Over 10,000 workers employed in the immediate area within the various business parks and estates.
- > Opposite new trade counter scheme, car showrooms and new 175-dwelling residential scheme.

## **Reading Gateway**

- > 46,000 passing vehicles daily
- > One of the most prominent and accessible retail and leisure schemes in the South East
- > 326,000 catchment within 20 minutes
- > 333 free parking spaces