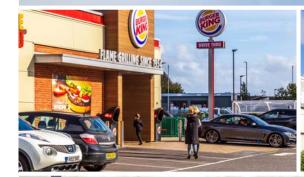

### BASINGSTOKE ROAD, READING, RG2 OTD

- > Easy access to M4 motorway, Junction 11.
- Over 10,000 new homes proposed by 2026 within
  Reading, one of the fastest growing towns in South East.
- > New mainline rail station now open at nearby Green Park linking Basingstoke with Reading and onward Crossrail services to London.
- > New Park & Ride under construction at Green Park.
- > Over 10,000 workers employed in the immediate area within the various business parks and estates.
- > Opposite new trade counter scheme, car showrooms and new 175-dwelling residential scheme.

## **Reading Gateway**

- > 46,000 passing vehicles daily
- > One of the most prominent and accessible retail and leisure schemes in the South East
- > 326,000 catchment within 20 minutes
- > 333 free parking spaces