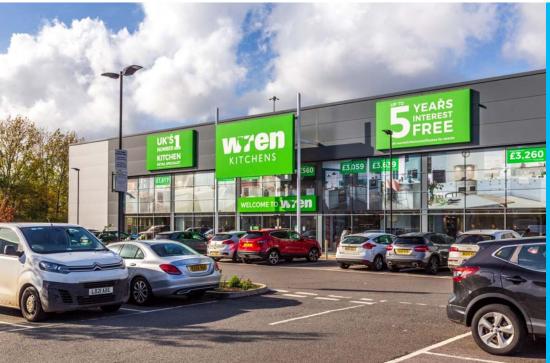

## **Reading Gateway**

- > 46,000 passing vehicles daily
- > One of the most prominent and accessible retail and leisure schemes in the South East
- > 326,000 catchment within 20 minutes
- > 333 free parking spaces