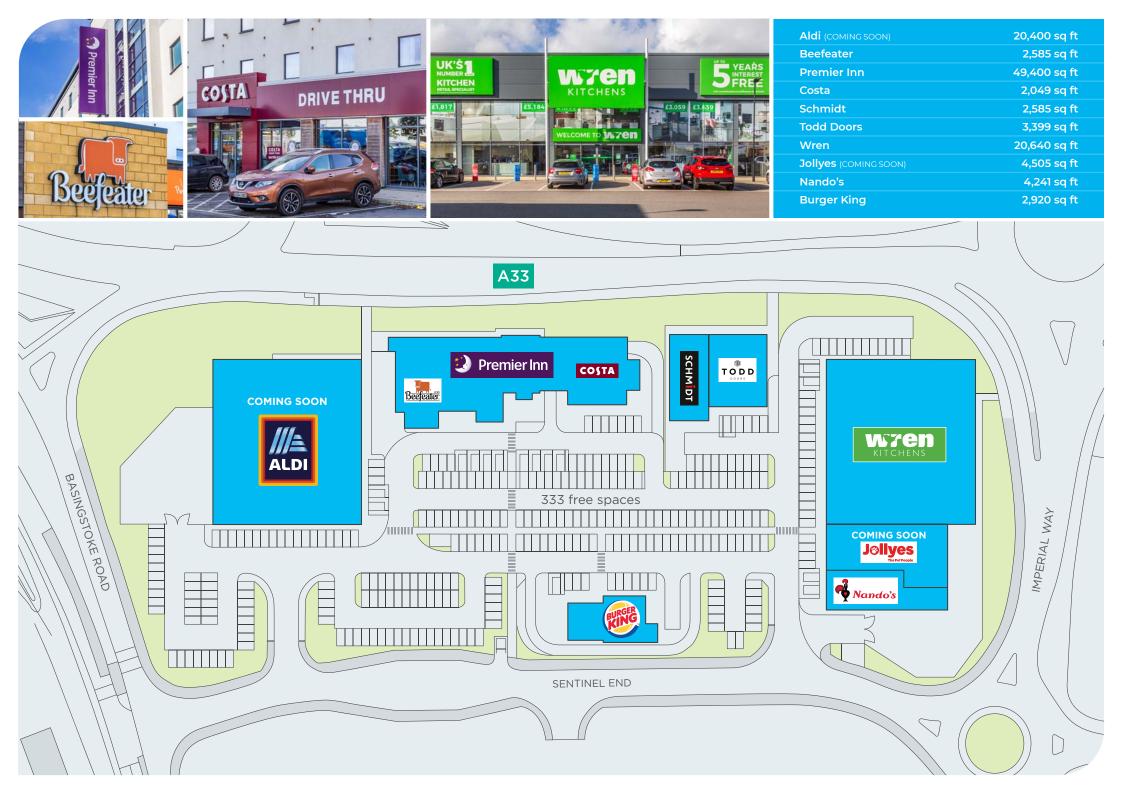

## **Reading Gateway**

- > 46,000 passing vehicles daily
- > One of the most prominent and accessible retail and leisure schemes in the South East
- > 326,000 catchment within 20 minutes
- > 333 free parking spaces