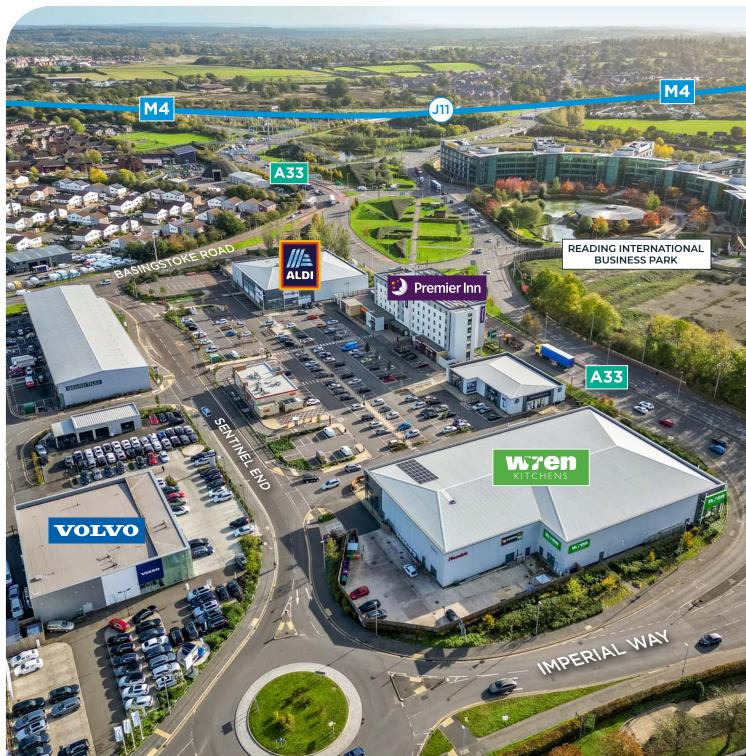

### BASINGSTOKE ROAD, READING, RG2 OTD

- > Easy access to M4 motorway, Junction 11.
- Over 10,000 new homes proposed by 2026 within
  Reading, one of the fastest growing towns in South East.
- > New mainline rail station now open at nearby Green Park linking Basingstoke with Reading and onward Crossrail services to London.
- > New Park & Ride under construction at Green Park.
- > Over 10,000 workers employed in the immediate area within the various business parks and estates.
- > Opposite new trade counter scheme, car showrooms and new 175-dwelling residential scheme.

## **Reading Gateway**

- > 46,000 passing vehicles daily
- > One of the most prominent and accessible retail and leisure schemes in the South East
- > 326,000 catchment within 20 minutes
- > 333 free parking spaces