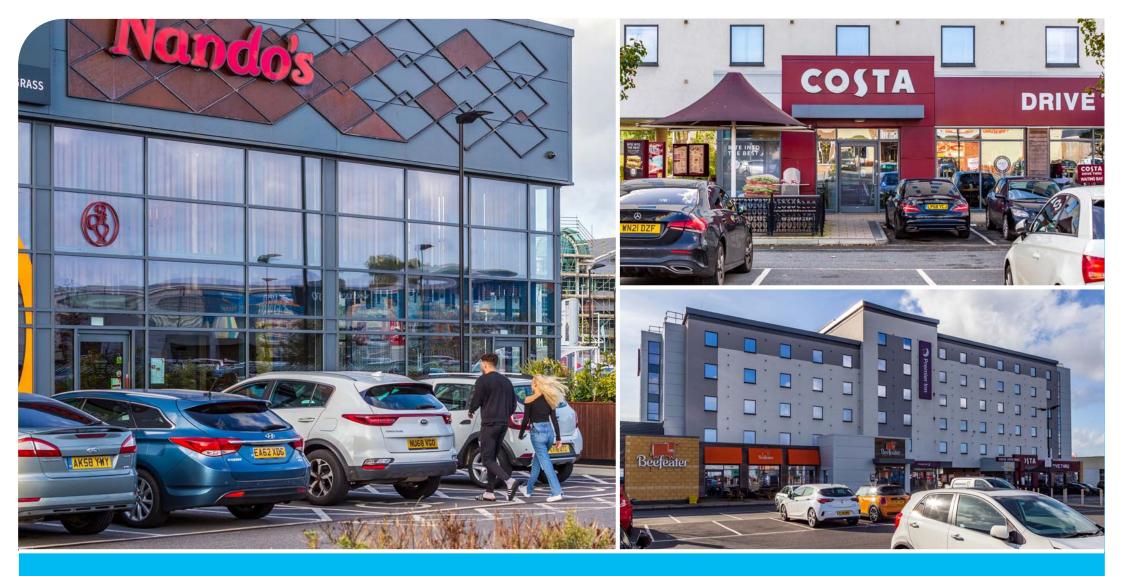

### BASINGSTOKE ROAD, READING, RG2 OTD

- > Easy access to M4 motorway, Junction 11.
- Over 10,000 new homes proposed by 2026 within
  Reading, one of the fastest growing towns in South East.
- > New mainline rail station now open at nearby Green Park linking Basingstoke with Reading and onward Crossrail services to London.
- > New Park & Ride under construction at Green Park.
- > Over 10,000 workers employed in the immediate area within the various business parks and estates.
- > Opposite new trade counter scheme, car showrooms and new 175-dwelling residential scheme.

## **Reading Gateway**

- > 46,000 passing vehicles daily
- > One of the most prominent and accessible retail and leisure schemes in the South East
- > 326,000 catchment within 20 minutes
- > 333 free parking spaces