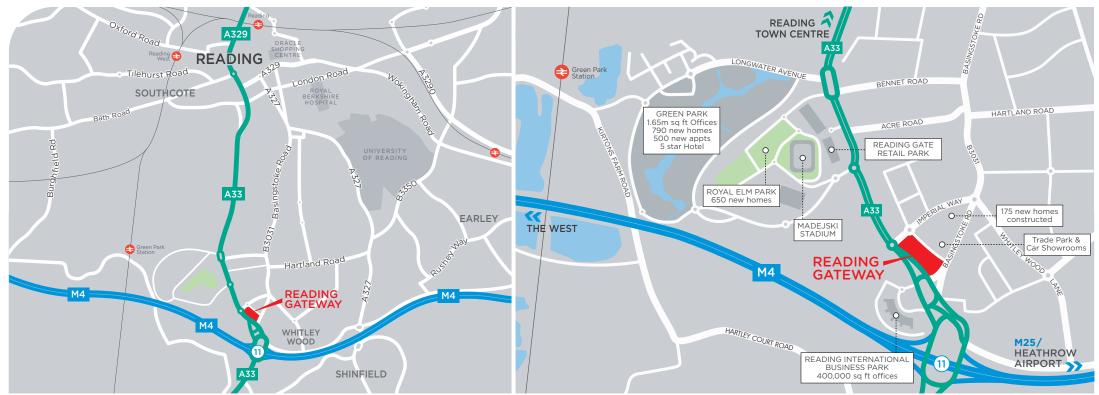

### BASINGSTOKE ROAD, READING, RG2 OTD

- > Easy access to M4 motorway, Junction 11.
- Over 10,000 new homes proposed by 2026 within
  Reading, one of the fastest growing towns in South East.
- > New mainline rail station now open at nearby Green Park linking Basingstoke with Reading and onward Crossrail services to London.
- > New Park & Ride under construction at Green Park.
- > Over 10,000 workers employed in the immediate area within the various business parks and estates.
- > Opposite new trade counter scheme, car showrooms and new 175-dwelling residential scheme.

## **Reading Gateway**

- > 46,000 passing vehicles daily
- > One of the most prominent and accessible retail and leisure schemes in the South East
- > 326,000 catchment within 20 minutes
- > 333 free parking spaces