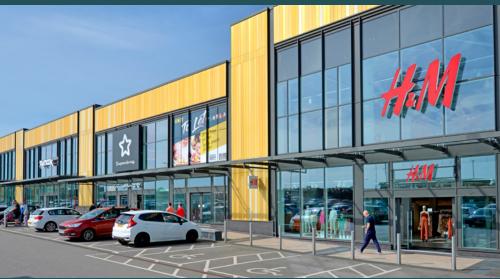

## **Key Points**

- The scheme provides 166,000 sq ft of retail space
- Opened in 2017
- Market leading design and appearance
- Recently opened Nike and Pure Gym
- Planning granted for phase 3 being 70,000 sq ft of new or refurbished space with 90% in legals or pre-let. Opening in late 2025
- Next phase 2.2 can provide 40,000 sq ft+ at ground floor
- EPCs are available on request