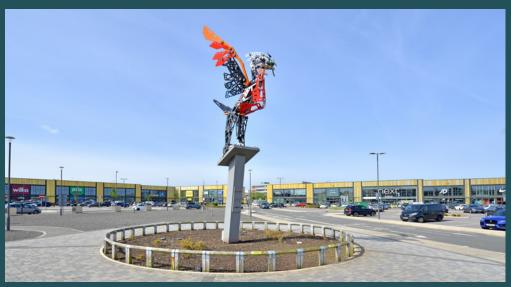

liverpoolshoppingpark.co.uk

Liverpool, L13 1EW

RETAIL PARK UNITS RANGING FROM 1,500 SQ FT TO 42,000 SQ FT AVAILABLE TO LET

## **Key Points**

- The scheme provides 166,000 sq ft of retail space
- Opened in 2017
- Market leading design and appearance
- Recently opened Nike and Pure Gym
- Planning granted for phase 3 being 70,000 sq ft of new or refurbished space with 90% in legals or pre-let. Opening in late 2025
- Next phase 2.2 can provide 40,000 sq ft+ at ground floor
- EPCs are available on request