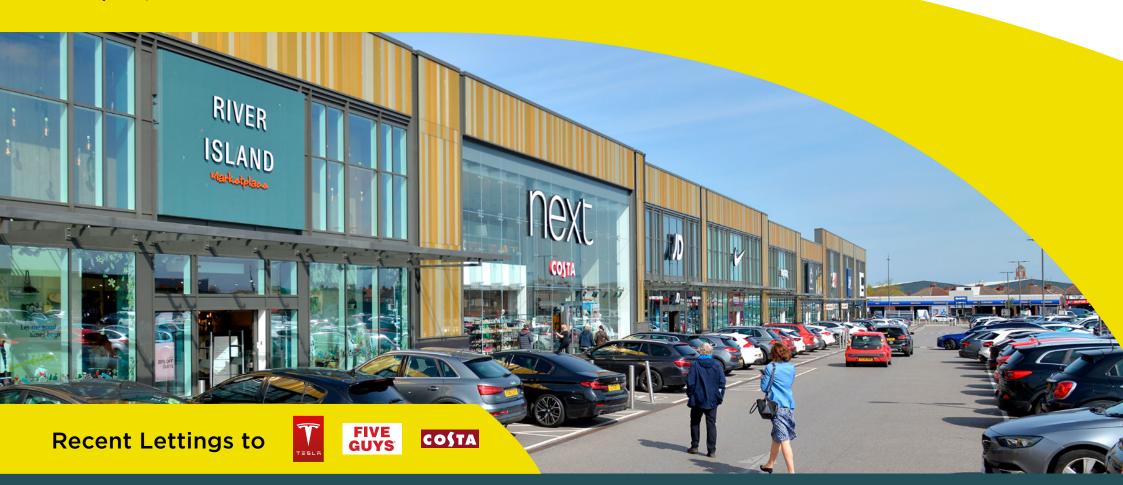

## **Key Points**

- The scheme provides 166,000 sq ft of retail space
- Opened in 2017
- Market leading design and appearance
- Recently opened Nike and Pure Gym
- Planning granted for phase 3 being 70,000 sq ft of new or refurbished space with 90% in legals or pre-let. Opening in late 2025
- Next phase 2.2 can provide 40,000 sq ft+ at ground floor
- EPCs are available on request