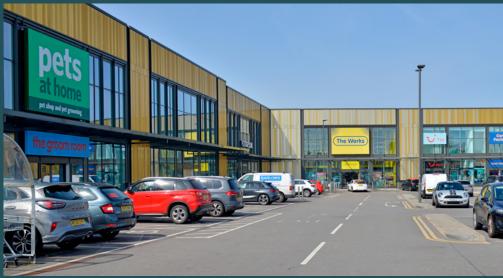

## **Key Points**

- The scheme provides 166,000 sq ft of retail space
- Opened in 2017
- Market leading design and appearance
- Recently opened Nike and Pure Gym
- Planning granted for phase 3 being 70,000 sq ft of new or refurbished space with 90% in legals or pre-let. Opening in late 2025
- Next phase 2.2 can provide 40,000 sq ft+ at ground floor
- EPCs are available on request