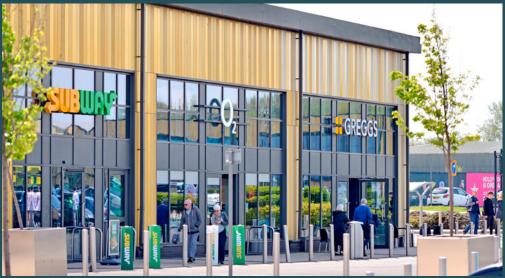

## **Key Points**

- The scheme provides 166,000 sq ft of retail space
- Opened in 2017
- Market leading design and appearance
- Recently opened Nike and Pure Gym
- Planning granted for phase 3 being 70,000 sq ft of new or refurbished space with 90% in legals or pre-let. Opening in late 2025
- Next phase 2.2 can provide 40,000 sq ft+ at ground floor
- EPCs are available on request