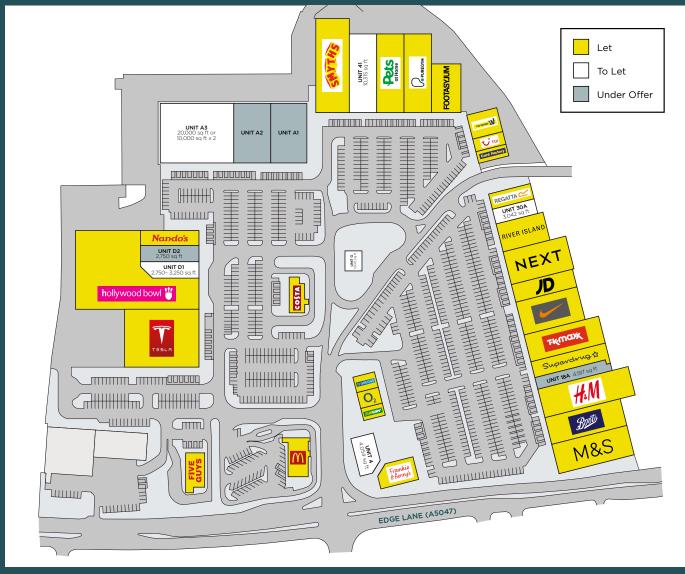

#### IMMEDIATE AVAILABILITY

| UNIT | SQ M | SQ FT  |
|------|------|--------|
| 4    | 377  | 4,054  |
| 30A  | 283  | 3,042  |
| 41   | 958  | 10,315 |

#### PHASE 2.2 AVAILABILITY

| UNIT | SQ M | SQ FT                  |
|------|------|------------------------|
| A3   |      | 20,000 or<br>10,000 x2 |

#### PHASE 3 AVAILABILITY

| UNIT | SQ M | SQ FT            |
|------|------|------------------|
| D1   | 255  | 2,750<br>- 3,250 |
| G    | 139  | 1,500            |

© The Completely Group Limited 2024. This plan cannot be reproduced, edited, distributed or republished without prior consent of The Completely Group Limited. All rights reserved