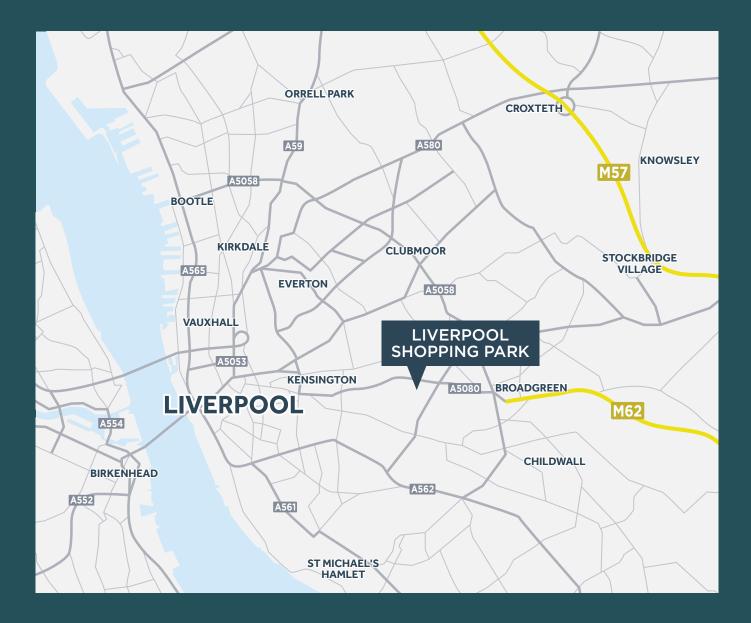

liverpoolshoppingpark.co.uk

Liverpool, L13 1EW



### RETAIL PARK UNITS RANGING FROM 1,500 SQ FT TO 42,000 SQ FT AVAILABLE TO LET

JD

Tenants include: M&S FOOTASYJUM Hollywood bowl "



COSTA NEXT







TIKMODS

#### LIVERPOOL SHOPPING PARK / LOCATION



# **Key Points**

- The scheme provides 166,000 sq ft of retail space
- Opened in 2017
- Market leading design and appearance
- Recently opened Nike and Pure Gym
- Planning due imminently for phase 3.0 being 70,000 sq ft of new or refurbished space with 90% in legals or pre-let
- Next phase 2.2 can provide 40,000 sq ft+ at ground floor
- EPCs are available on request

# LIVERPOOL SHOPPING PARK / SCHEME LAYOUT



#### IMMEDIATE AVAILABILITY

| UNIT | SQ M | SQ FT  |
|------|------|--------|
| 4    | 377  | 4,054  |
| 30A  | 283  | 3,042  |
| 41   | 958  | 10,315 |

### PHASE 2.2 AVAILABILITY

| UNIT  | SQ M  | SQ FT  |
|-------|-------|--------|
| A1-A3 | 3,902 | 42,000 |

#### PHASE 3 AVAILABILITY

| UNIT | SQ M | SQ FT            |
|------|------|------------------|
| D1   | 255  | 2,75