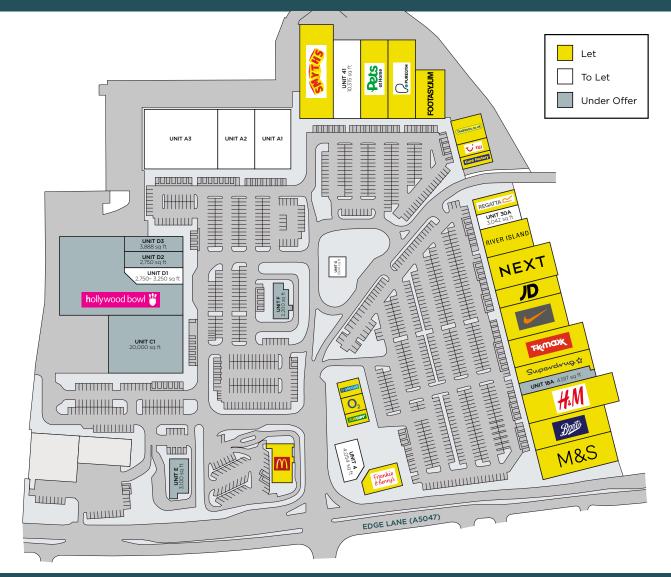

# LIVERPOOL SHOPPING PARK / SCHEME LAYOUT

#### IMMEDIATE AVAILABILITY

| UNIT | SQ M | SQ FT  |
|------|------|--------|
| 4    | 377  | 4,054  |
| 30A  | 283  | 3,042  |
| 41   | 958  | 10,315 |

### PHASE 2.2 AVAILABILITY

| UNIT  | SQ M  | SQ FT  |
|-------|-------|--------|
| A1-A3 | 3,902 | 42,000 |

#### PHASE 3 AVAILABILITY

| UNIT | SQ M | SQ FT            |
|------|------|------------------|
| D1   | 255  | 2,750<br>- 3,250 |
| G    | 139  | 1,500            |

© The Completely Group Limited 2023. This plan cannot be reproduced, edited, distributed or republished without prior consent of The Completely Group Limited. All rights reserved