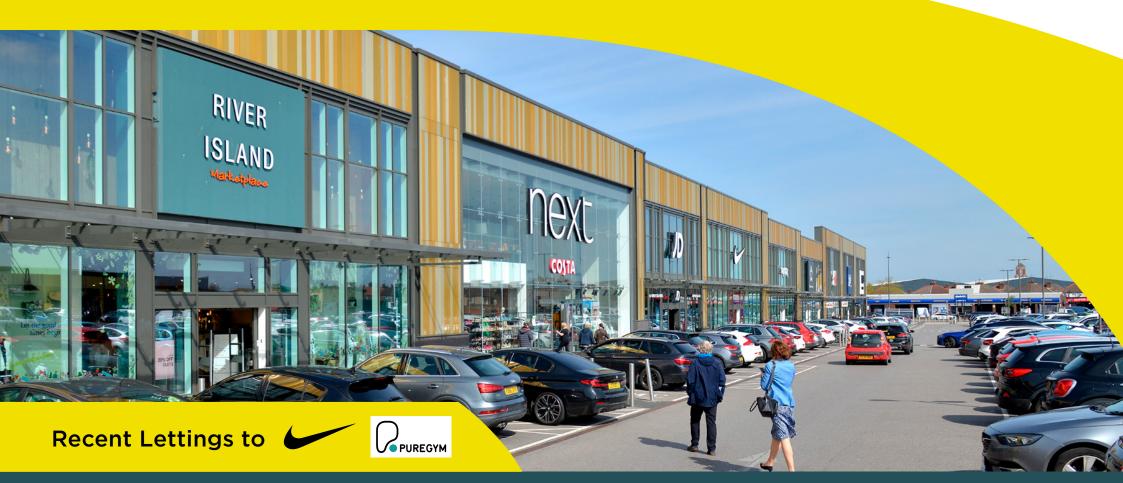

### RETAIL PARK UNITS RANGING FROM 1,500 SQ FT TO 42,000 SQ FT AVAILABLE TO LET

JD

Tenants include: M&S FOOTASYJUM Hollywood bowl "

COSTA NEXT

TIKMODS

# **Key Points**

- The scheme provides 166,000 sq ft of retail space
- Opened in 2017
- Market leading design and appearance
- Recently opened Nike and Pure Gym
- Planning due imminently for phase 3.0 being 70,000 sq ft of new or refurbished space with 90% in legals or pre-let
- Next phase 2.2 can provide 40,000 sq ft+ at ground floor
- EPCs are available on request