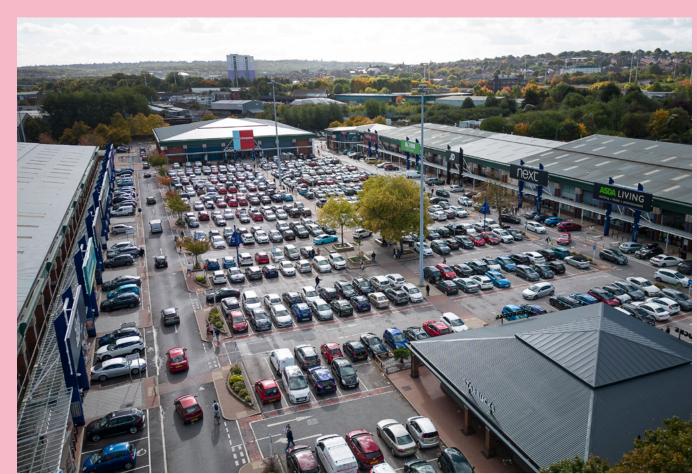

# The Location

- Ideally located to benefit from a direct catchment of 2 million people within half an hour.
- Commands a significant catchment area. We estimate that of the 850,000 adult people that live in its catchment area, around 375,000 use Crown Point as their main out-of-town shopping destination.
- Car flow figures are averaging 52,000 vehicle numbers per week and approximately 200,000 visitors to the stores per week.
- A significant number of customers are travelling for more than 15 minutes to Crown Point, with some travelling for more than 20 minutes.

- Comprises 290,000 sq ft across 27 units and is situated on the southern edge of Leeds city centre.
- 928 car parking spaces and additional dedicated staff car parking.
- Recent lettings to JD and American Golf, which opened summer 2022.
- On-going local marketing campaign, creating high levels of local customer awareness.