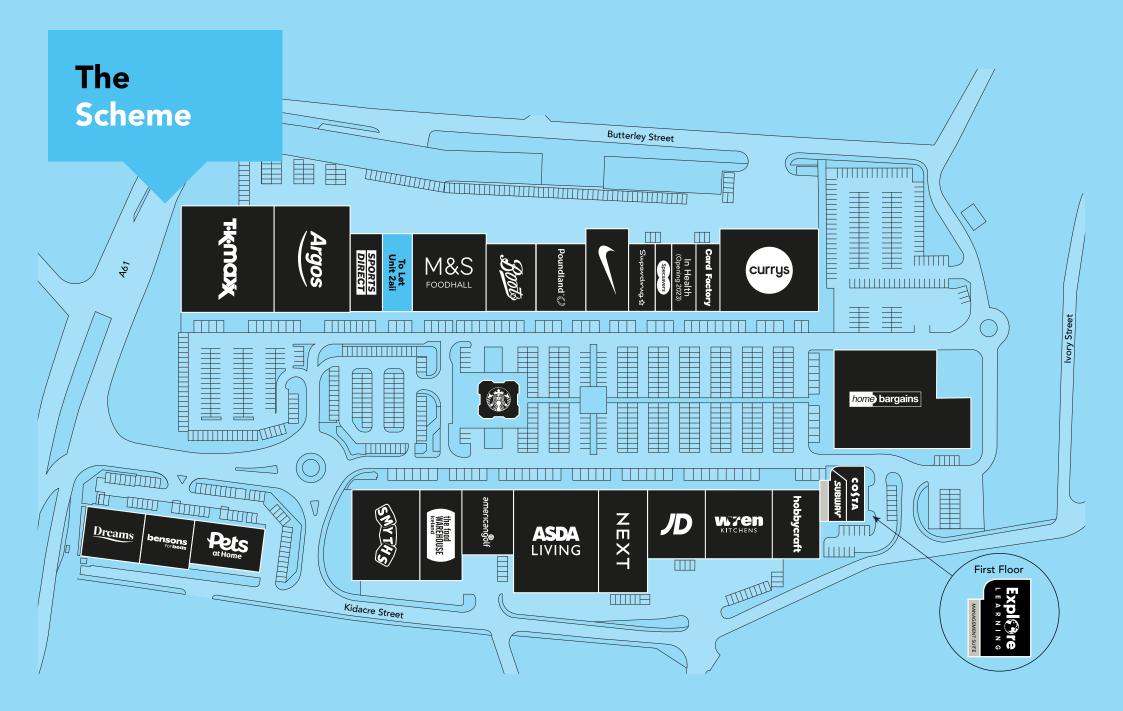

© The Completely Group Limited 2023. This plan cannot be reproduced, edited, distributed or republished without prior consent of The Completely Group Limited. All rights reserved.

The Tenants

|                | <b>_</b>                 | <u> </u>   | c: c 11   |
|----------------|--------------------------|------------|-----------|
| Unit           | Tenant                   | Size Sq Ft | Size Sq M |
| Unit 1a        | ТК Махх                  | 22,659     | 2,105     |
| Unit 1         | Argos                    | 19,132     | 1,777     |
| Unit 2ai       | Sports Direct            | 7,033      | 653       |
| Unit 2aii      | To Let                   | 4,577      | 425       |
| Unit 2b        | M&S Foodhall             | 13,815     | 1,283     |
| Unit 3a        | Boots                    | 7,962      | 739       |
| Unit 3b        | Poundland                | 7,872      | 731       |
| Unit 4         | Nike                     | 9,150      | 850       |
| Unit 5a        | Superdrug                | 4,955      | 460       |
| Unit 5b        | Specsavers               | 1,891      | 176       |
| Unit 6a        | In Health (Opening 2023) | 3,905      | 363       |
| Unit 6b        | Card Factory             | 3,941      | 366       |
| Unit 7         | Currys                   | 20,076     | 1,865     |
| Unit 8         | Home Bargains            | 29,777     | 2,766     |
| Unit 9a        | Hobbycraft               | 8,620      | 801       |
| Unit 9b        | Wren Kitchens            | 11,272     | 1,047     |
| Unit 9c        | Explore Learning         | 3,420      | 318       |
| Unit 10a       | JD Sports                | 9,877      | 917       |
| Unit 11b       | Next                     | 12,560     | 1,167     |
| Unit 11a       | Asda Living              | 22,597     | 2,099     |
| Unit 13        | Starbucks                | 3,988      | 370       |
| Unit 14a       | American Golf            | 7,267      | 675       |
| Unit 14        | The Food Warehouse       | 9,969      | 926       |
| Unit 15        | Smyths Toys              | 14,711     | 1,367     |
| Restaurant A   | Costa                    | 1,820      | 169       |
| Restaurant B   | Subway                   | 1,391      | 129       |
| Junction Stree | et                       |            |           |
| Unit 1         | Pets at Home             | 7,190      | 668       |
| Unit 2         | Bensons for Beds         | 5,134      | 477       |
| Unit 3         | Dreams                   | 6,953      | 646       |
|                |                          |            |           |

## Occupiers

TK Maxx, Next, M&S Foodhall, Sports Direct, Asda Living, Boots, Argos, Poundland, Specsavers, Currys, The Food Warehouse, Hobbycraft, Wren Kitchens, Card Factory, Home Bargains, Costa, Subway, Explore Learning, Smyths Toys, Dreams, Bensons for Beds, Pets at Home, Nike, Starbucks, Superdrug, In Health, JD Sports and American Golf.