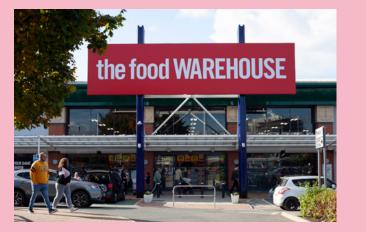

© The Completely Group Limited 2023. This plan cannot be reproduced, edited, distributed or republished without prior consent of The Completely Group Limited. All rights reserved.

The Tenants

|                | <b>_</b>                 | <u> </u>   | c: c 11   |
|----------------|--------------------------|------------|-----------|
| Unit           | Tenant                   | Size Sq Ft | Size Sq M |
| Unit 1a        | ТК Махх                  | 22,659     | 2,105     |
| Unit 1         | Argos                    | 19,132     | 1,777     |
| Unit 2ai       | Sports Direct            | 7,033      | 653       |
| Unit 2aii      | To Let                   | 4,577      | 425       |
| Unit 2b        | M&S Foodhall             | 13,815     | 1,283     |
| Unit 3a        | Boots                    | 7,962      | 739       |
| Unit 3b        | Poundland                | 7,872      | 731       |
| Unit 4         | Nike                     | 9,150      | 850       |
| Unit 5a        | Superdrug                | 4,955      | 460       |
| Unit 5b        | Specsavers               | 1,891      | 176       |
| Unit 6a        | In Health (Opening 2023) | 3,905      | 363       |
| Unit 6b        | Card Factory             | 3,941      | 366       |
| Unit 7         | Currys                   | 20,076     | 1,865     |
| Unit 8         | Home Bargains            | 29,777     | 2,766     |
| Unit 9a        | Hobbycraft               | 8,620      | 801       |
| Unit 9b        | Wren Kitchens            | 11,272     | 1,047     |
| Unit 9c        | Explore Learning         | 3,420      | 318       |
| Unit 10a       | JD Sports                | 9,877      | 917       |
| Unit 11b       | Next                     | 12,560     | 1,167     |
| Unit 11a       | Asda Living              | 22,597     | 2,099     |
| Unit 13        | Starbucks                | 3,988      | 370       |
| Unit 14a       | American Golf            | 7,267      | 675       |
| Unit 14        | The Food Warehouse       | 9,969      | 926       |
| Unit 15        | Smyths Toys              | 14,711     | 1,367     |
| Restaurant A   | Costa                    | 1,820      | 169       |
| Restaurant B   | Subway                   | 1,391      | 129       |
| Junction Stree | et                       |            |           |
| Unit 1         | Pets at Home             | 7,190      | 668       |
| Unit 2         | Bensons for Beds         | 5,134      | 477       |
| Unit 3         | Dreams                   | 6,953      | 646       |
|                |                          |            |           |