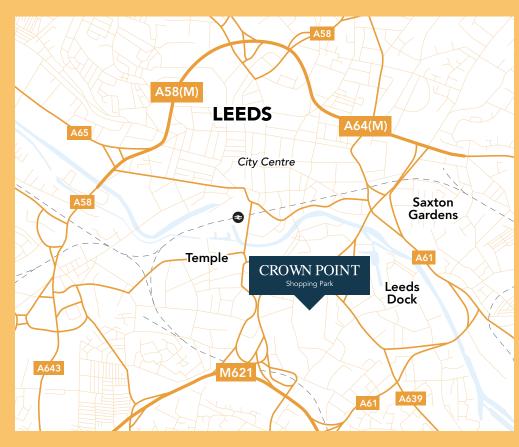

# The Location

- Ideally located to benefit from a direct catchment of 2 million people within half an hour.
- Commands a significant catchment area. We estimate that of the 850,000 adult people that live in its catchment area, around 375,000 use Crown Point as their main out-of-town shopping destination.
- Car flow figures are averaging 52,000 vehicle numbers per week and approximately 200,000 visitors to the stores per week.
- A significant number of customers are travelling for more than 15 minutes to Crown Point, with some travelling for more than 20 minutes.







- Comprises 290,000 sq ft across 27 units and is situated on the southern edge of Leeds city centre.
- 928 car parking spaces and additional dedicated staff car parking.
- Recent lettings to JD and American Golf, which opened summer 2022.
- On-going local marketing campaign, creating high levels of local customer awareness.













© The Completely Group Limited 2023. This plan cannot be reproduced, edited, distributed or republished without prior consent of The Completely Group Limited. All rights reserved.

The Tenants











|                | <b>_</b>                 | <u> </u>   | c: c 11   |
|----------------|--------------------------|------------|-----------|
| Unit           | Tenant                   | Size Sq Ft | Size Sq M |
| Unit 1a        | ТК Махх