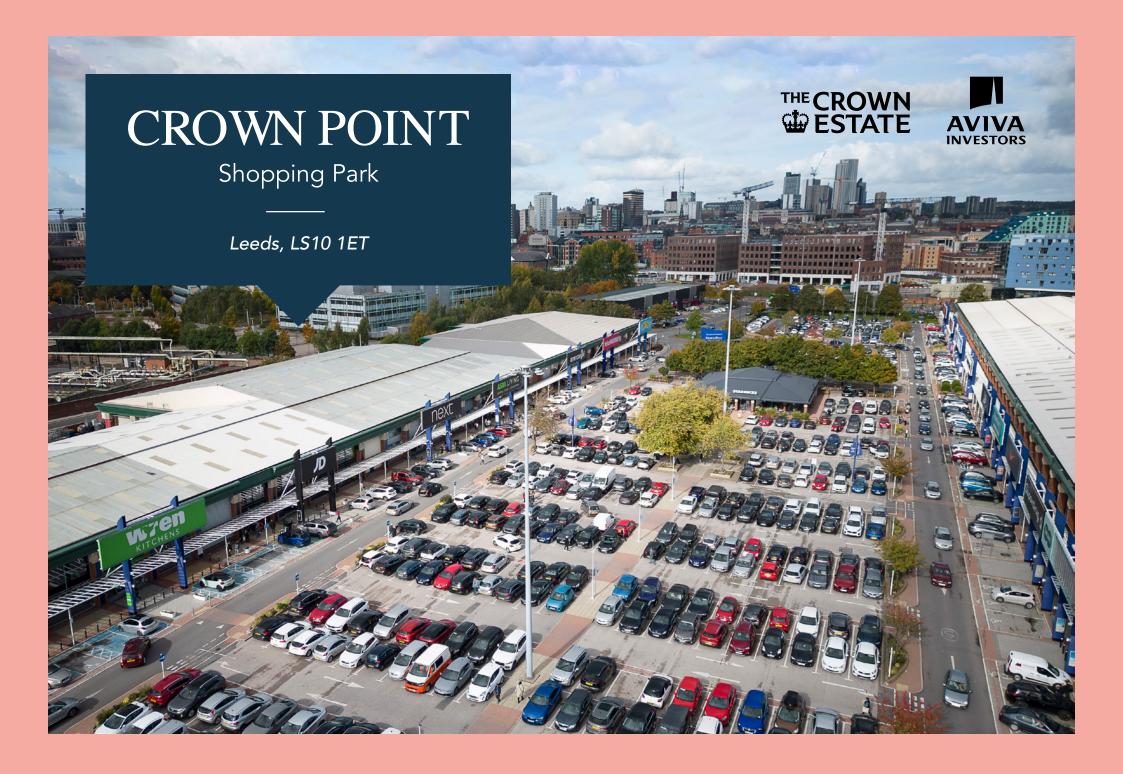

- Comprises 290,000 sq ft across 27 units and is situated on the southern edge of Leeds city centre.
- 928 car parking spaces and additional dedicated staff car parking.
- Recent lettings to JD and American Golf, which opened summer 2022.
- On-going local marketing campaign, creating high levels of local customer awareness.

### Location

Situated on the southern edge of Leeds city centre.

## Scheme Size

Approximately 290,000 sq ft.