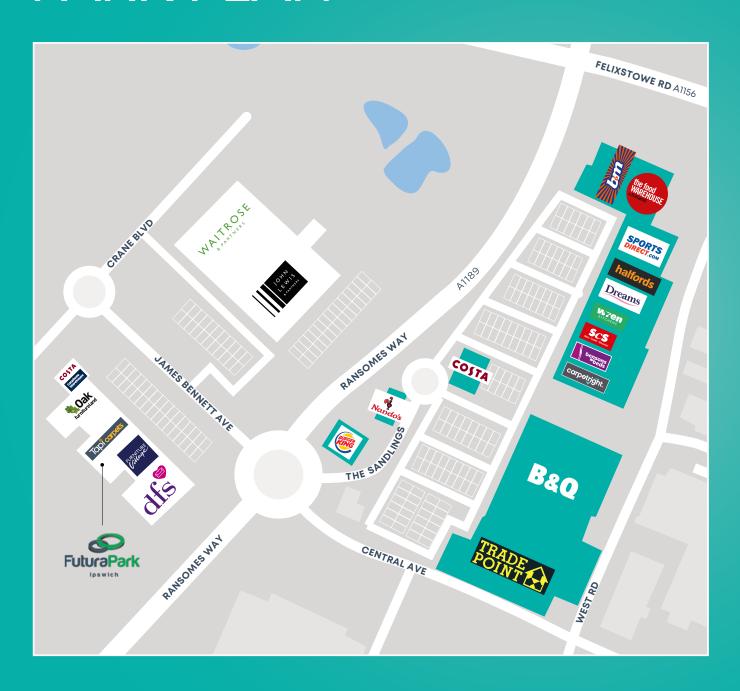

New Drive-Thru COSTA

# **IPSWICH**

Euro Retail Park IP1 2BE



EXCELLENT TRADING OPPORTUNITIES IN KEY OUT OF TOWN RETAIL HUB ALONGSIDE JOHN LEWIS AND WAITROSE







#### **EASILY ACCESSED**

Located in the south of Ipswich in a highly populated suburb just off the busy A14. Ipswich is 85 miles from London, 58 miles from Cambridge and 45 miles from Norwich

#### LOYAL CATCHMENT

Ipswich has a shopping population of 266,000 in a catchment of 373,000

#### **+UK AVERAGE**

Over 40% of shoppers are 'Happy families and suburban comfort' CACI classification, compared to 27% UK national benchmark







## PARK PLAN



### IPSWICH EURO RETAIL PARK IP1 2BE

For further information on leasing opportunities please contact:



WITH STAUNTON WHITEMAN

T: 020 7199 2970

George Haworth 07894 995857 george@cspretail.com

James Curson 07500 060800 james@cspretail.com



Nalin Nilaweera
020 7518 0474
nilaweera@harveyspackfield.co.uk

No warranty or representation, express or implied, is made to the accuracy or completeness of the information contained herein, and same is submitted subject to errors, omissions, change of price, rental or other conditions, withdrawal without notice, and to any special listing conditions imposed by the property owner(s). As applicable, we make no representation as to the condition of the property (or properties) in question. May 2021