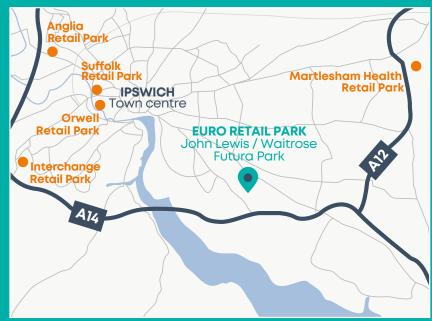

#### **EASILY ACCESSED**

Located in the south of Ipswich in a highly populated suburb just off the busy A14. Ipswich is 85 miles from London, 58 miles from Cambridge and 45 miles from Norwich

#### LOYAL CATCHMENT

Ipswich has a shopping population of 266,000 in a catchment of 373,000