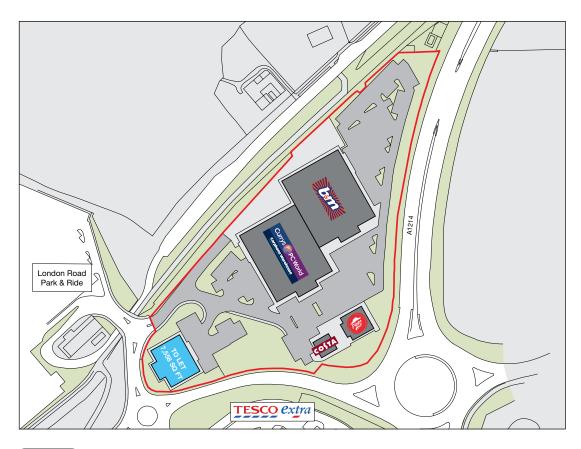

# **Description**

The scheme is a purpose built retail warehouse park and adjacent pizza restaurant and coffee shop.

## **Opportunities**

Unit C - 7,558 sq ft available - 2,000 sq ft trading mezzanine. (Can be extended to 10,000 sq ft - further details on request.)