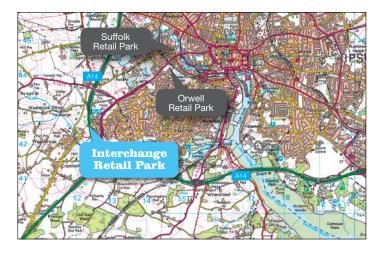

## Location

Interchange Retail Park is located in a busy, strategic retail pitch to the west of lpswich, close to the A14 and adjacent to Tesco Extra and lpswich Park and Ride.