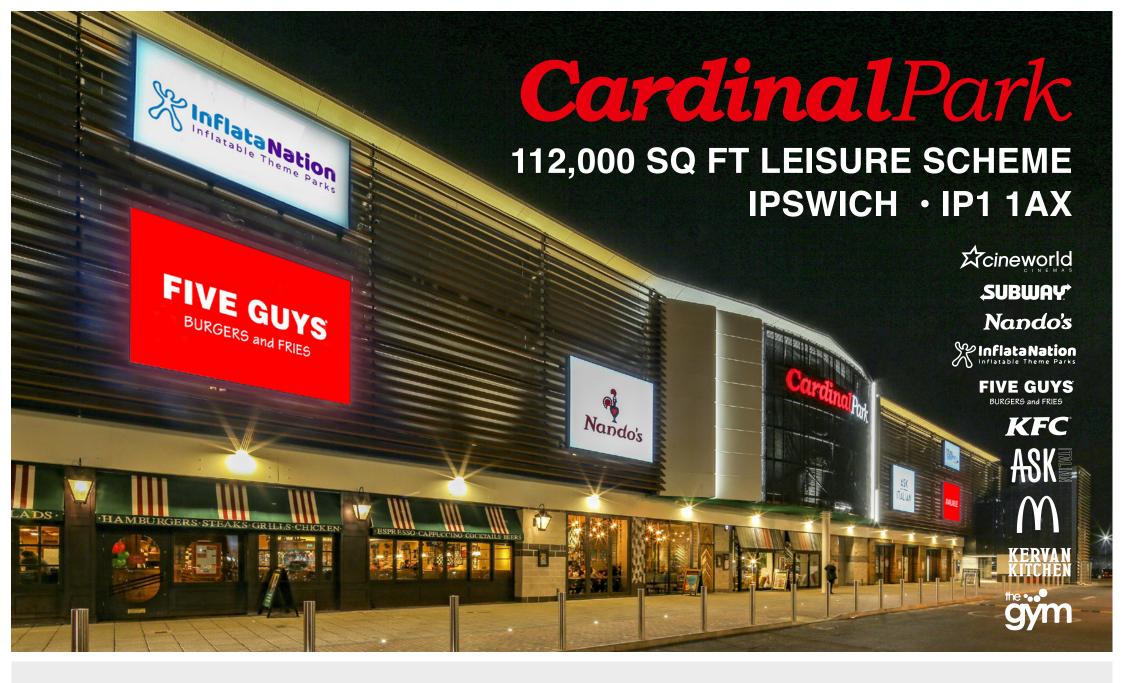

## **Cardinal**Park is the dominant leisure scheme within Ipswich.

The scheme fronts both Grafton Way and Grey Friars Road which has recently been rerouted to form part of the inner ring road for the city centre. There is a significant level of passing traffic on a daily basis and the scheme is highly accessible to the city centre with both the bus and train stations being less than 5 minutes walk away.

# **Cardinal**Park comprises 112,000 sq ft of leisure accommodation with dedicated car parking for 536 cars.

Tenants include Cineworld, The Gym, Nandos, Five Guys, ASK, McDonalds, KFC, InflataNation, Kervan Kitchen and Subway. The scheme has mixed use A3 and D2 Leisure consent.