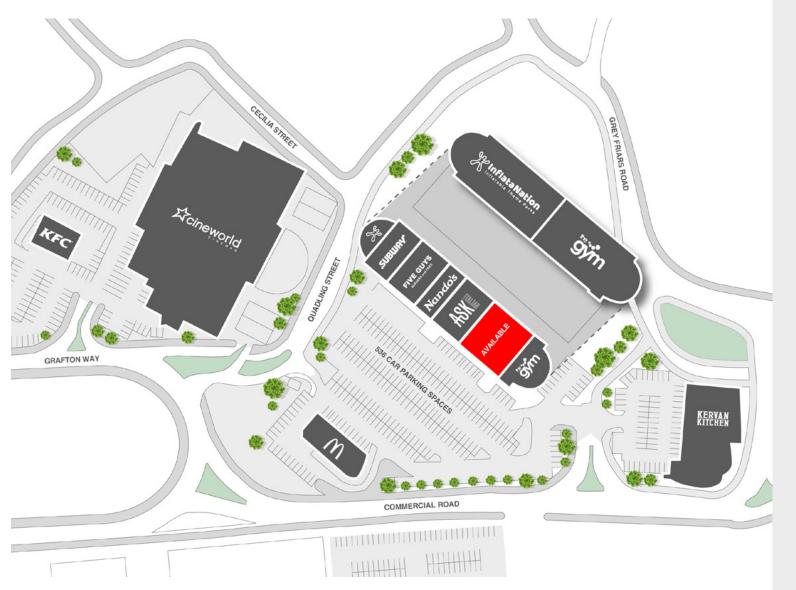

# **Cardinal**Park comprises 112,000 sq ft of leisure accommodation with dedicated car parking for 536 cars.

Tenants include Cineworld, The Gym, Nandos, Five Guys, ASK, McDonalds, KFC, InflataNation, Kervan Kitchen and Subway. The scheme has mixed use A3 and D2 Leisure consent.

|  | Cineworld      | 45,191 |
|--|----------------|--------|
|  | McDonald's     | 2,912  |
|  | ASK            | 3,973  |
|  | AVAILABLE      | 6,566  |
|  | The Gym        | 14,457 |
|  | InflataNation  | 16,615 |
|  | Kervan Kitchen | 12,602 |
|  | KFC            | 2,815  |
|  | Nando's        | 2,719  |
|  | Five Guys      | 4,040  |
|  | Subway         | 1,579  |