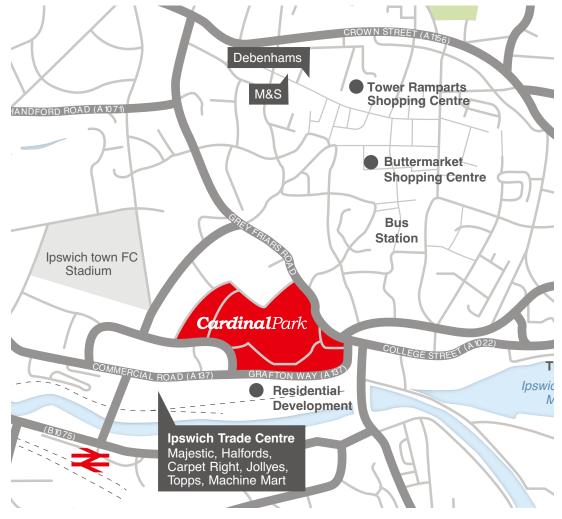

## **Cardinal**Park is the dominant leisure scheme within Ipswich.

The scheme fronts both Grafton Way and Grey Friars Road which has recently been rerouted to form part of the inner ring road for the city centre. There is a significant level of passing traffic on a daily basis and the scheme is highly accessible to the city centre with both the bus and train stations being less than 5 minutes walk away.

Additional leisure facilities surround the site including Ipswich Town Football Stadium and Ipswich Haven Marina which is currently undergoing significant levels of regeneration.