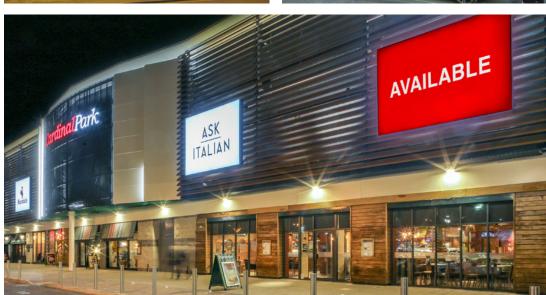

## **Cardinal**Park is the dominant leisure scheme within Ipswich.

The scheme fronts both Grafton Way and Grey Friars Road which has recently been rerouted to form part of the inner ring road for the city centre. There is a significant level of passing traffic on a daily basis and the scheme is highly accessible to the city centre with both the bus and train stations being less than 5 minutes walk away.

# **Cardinal**Park comprises 112,000 sq ft of leisure accommodation with dedicated car parking for 536 cars.

Tenants include Cineworld, The Gym, Nandos, Five Guys, ASK, McDonalds, KFC, InflataNation, Kervan Kitchen and Subway. The scheme has mixed use A3 and D2 Leisure consent.