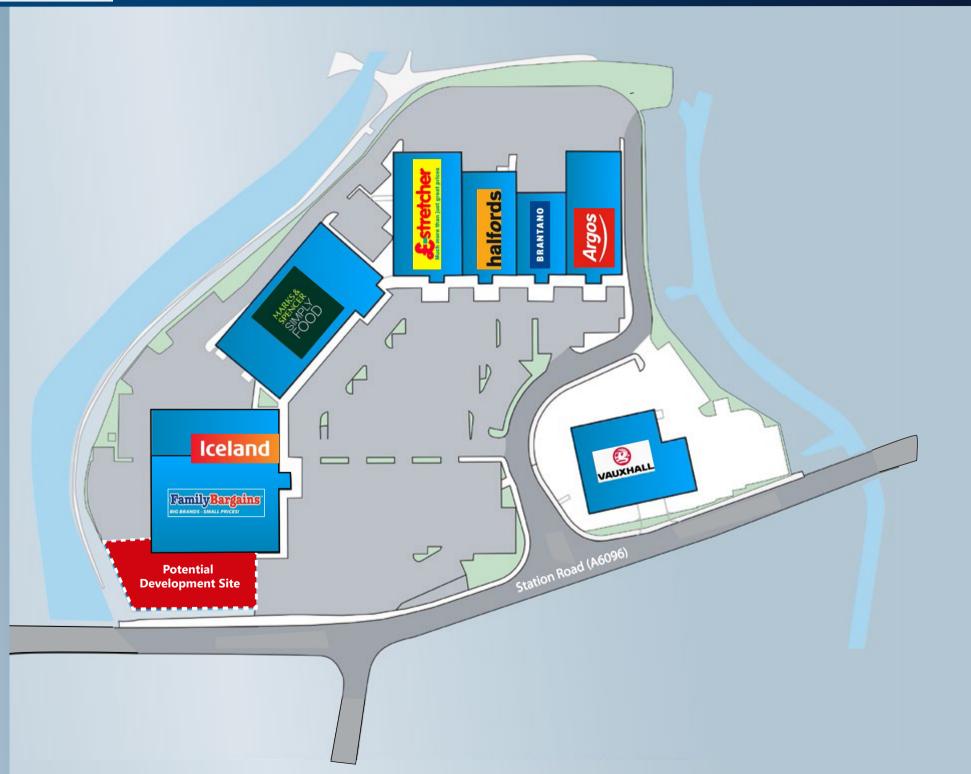

#### Scheme Size

6,320 sq m (68,000 sq ft) of retail accommodation with 315 car spaces.

#### Tenants

Other Tenants on the Park include M&S Simply Food, Argos, Halfords, Brantano, Poundstretcher, Iceland and Family Bargains.

#### **Planning Consent**

Predominantly Open A1 non food (but with an element of food consent).