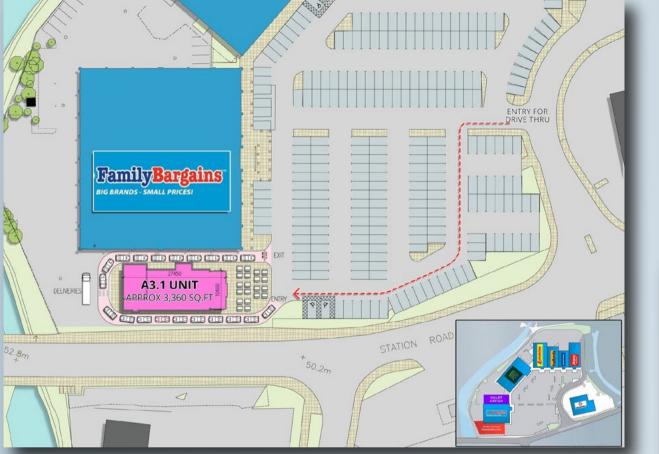

#### **Asset Management Initiatives**

Potential to develop A1/A3 unit of up to circa 6,000 sq ft

Waterside Retail Park, Station Road, Ilkeston, DE7 5LF

# Potential development of A1/A3 Unit of up to 4000 sq ft

llkeston

Waterside Retail Park Waterside Retail Park, Station Road, Ilkeston, DE7 5LF