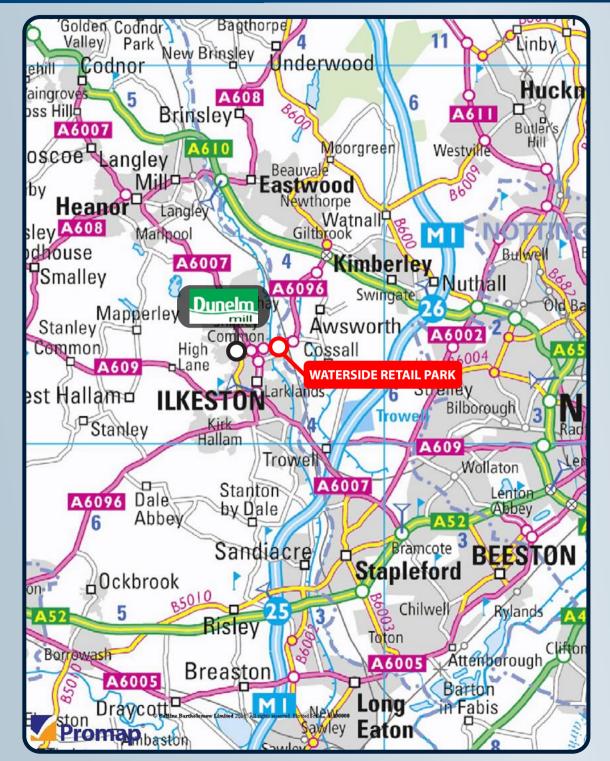

Waterside Retail Park, Station Road, Ilkeston, DE7 5LF

#### Location

Ilkeston is located within Derbyshire close to Junctions 25 & 26 of the M1. The retail park is located close to the Town centre on Station Road.