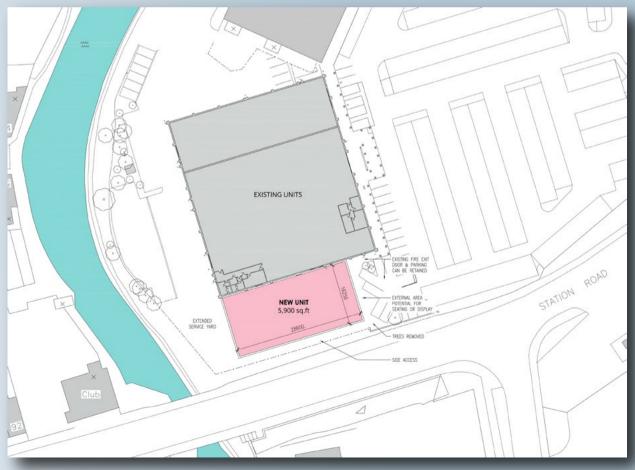

#### **Asset Management Initiatives**

Potential to develop A1/A3 unit of up to circa 6,000 sq ft

Waterside Retail Park, Station Road, Ilkeston, DE7 5LF

# Potential development of A1/A3 Unit of up to 4000 sq ft

llkeston

Waterside Retail Park Waterside Retail Park, Station Road, Ilkeston, DE7 5LF