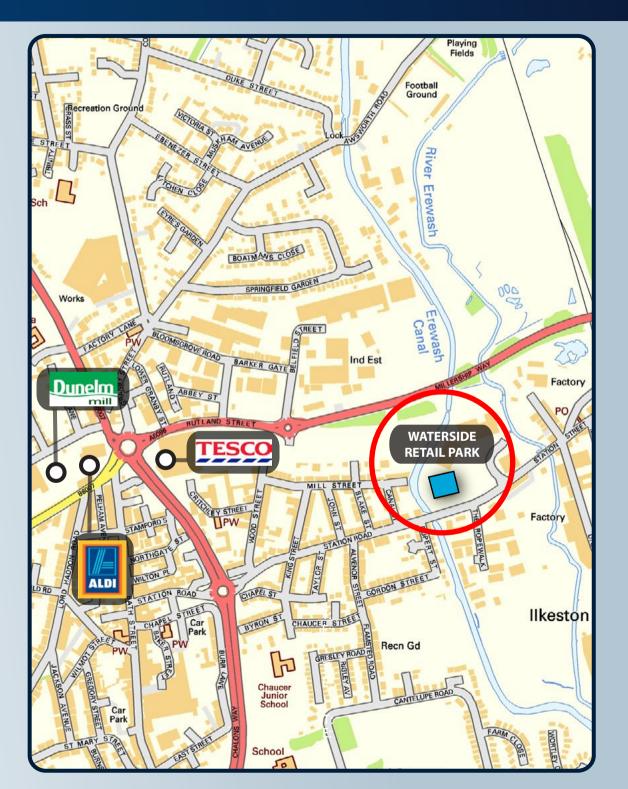

Waterside Retail Park, Station Road, Ilkeston, DE7 5LF

#### Location

Ilkeston is located within Derbyshire close to Junctions 25 & 26 of the M1. The retail park is located close to the Town centre on Station Road.