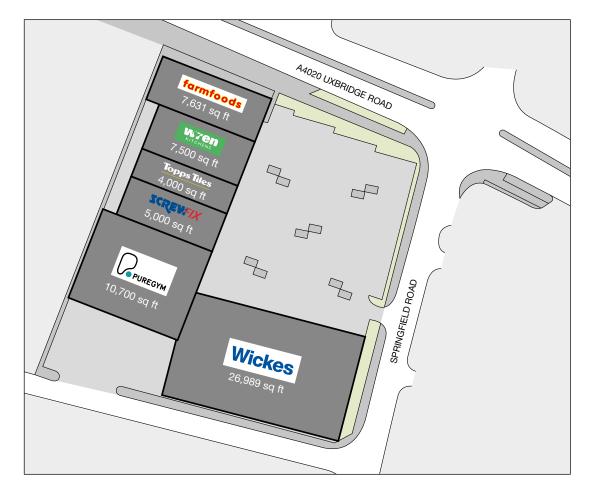

#### Size

57,550 sq ft (5,346 sq m).

### **Existing tenants include:**

Farmfoods, Wren Kitchens, Topps Tiles, Screwfix, Wickes & Pure Gym.