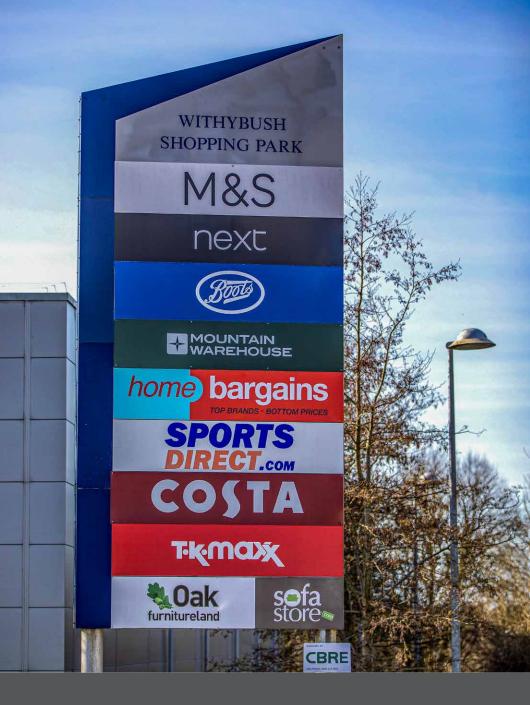

### ACCOMMODATION

| UNIT | TENANT             | SIZE<br>(SQ FT) |
|------|--------------------|-----------------|
| 1    | MARKS & SPENCER    | 27,919          |
| 2    | BOOTS              | 8.464           |
| 3    | NEXT               | 9,310           |
| 4    | MOUNTAIN WAREHOUSE | 5,737           |
| 5    | OAKFURNITURELAND   | 7,398           |
| 6    | ΤΚΜΑΧΧ             | 9.971           |
| 7    | HOME BARGAINS      | 15,327          |
| 8    | SPORTS DIRECT      | 10,033          |
|      | TOTAL              | 94,159          |