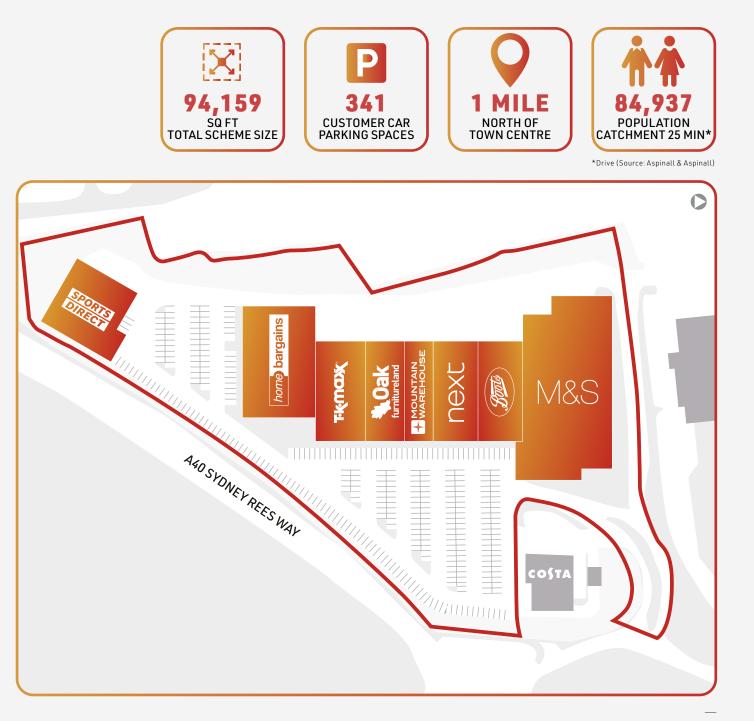

### ACCOMMODATION

| UNIT | TENANT             | SIZE<br>(SQ FT) |
|------|--------------------|-----------------|
| 1    | MARKS & SPENCER    | 27,919          |
| 2    | BOOTS              | 8.464           |
| 3    | NEXT               | 9,310           |
| 4    | MOUNTAIN WAREHOUSE | 5,737           |
| 5    | OAKFURNITURELAND   | 7,398           |
| 6    | ΤΚΜΑΧΧ             | 9.971           |
| 7    | HOME BARGAINS      | 15,327          |
| 8    | SPORTS DIRECT      | 10,033          |
|      | TOTAL              | 94,159          |