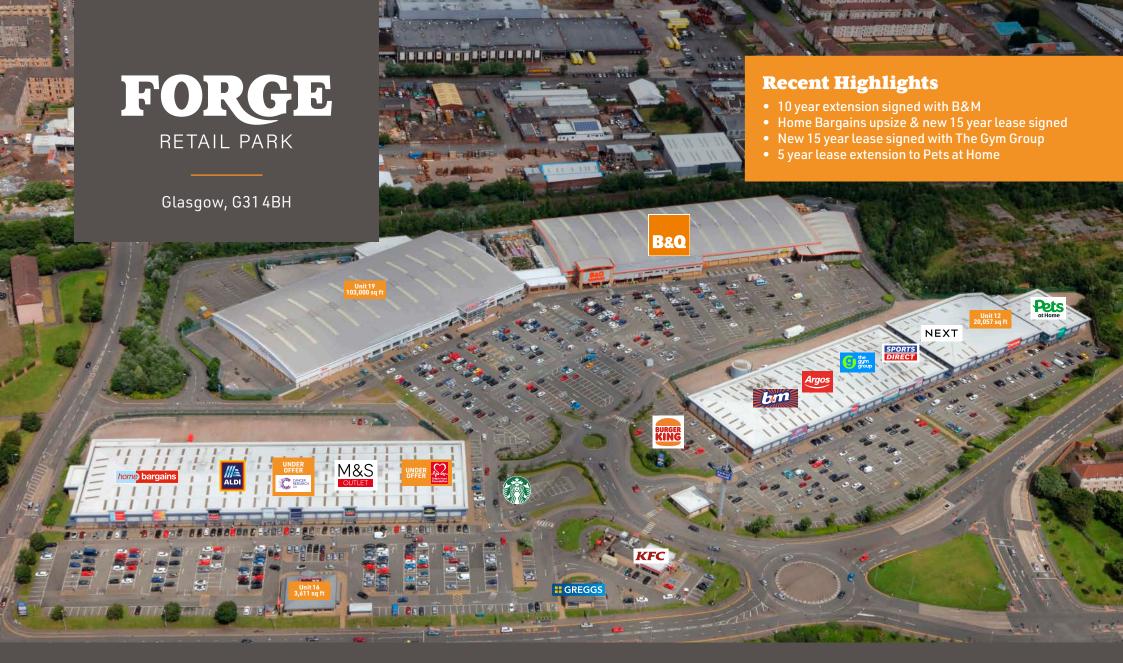

# 373,758 sq ft Retail Park

c. 3,500 sq ft, c. 20,000 sq ft and c. 100,000 sq ft To Let.
Opportunities to create smaller or larger units is possible, subject to asset management.
Potential Drive Thru Opportunity.

## **Description**

- The Forge Retail Park is Scotland's 4th largest retail park ranked 16th largest in the UK.
- The Forge Retail Park lies adjacent to; The Forge Shopping Centre (circa 450,000 sq ft), Celtic Football Club, the Sir Chris Hoy Velodrome and the Emirates Arena.
- Surrounding area significantly redeveloped following 2014 Commonwealth Games. Several new Private & Public Sector Residential developments in the nearby vicinity.
- There is an average of 235,000 vehicles per month.
- Current footfall estimated at 6 million people per annum.
- Catchment population within a 20 minute drive time is 1,059,872 people, this is estimated to grow by 1.89% by 2020 (CACI).
- Approx. 1,640 car parking spaces.
- Car Park has recently undergone extensive works to improve.