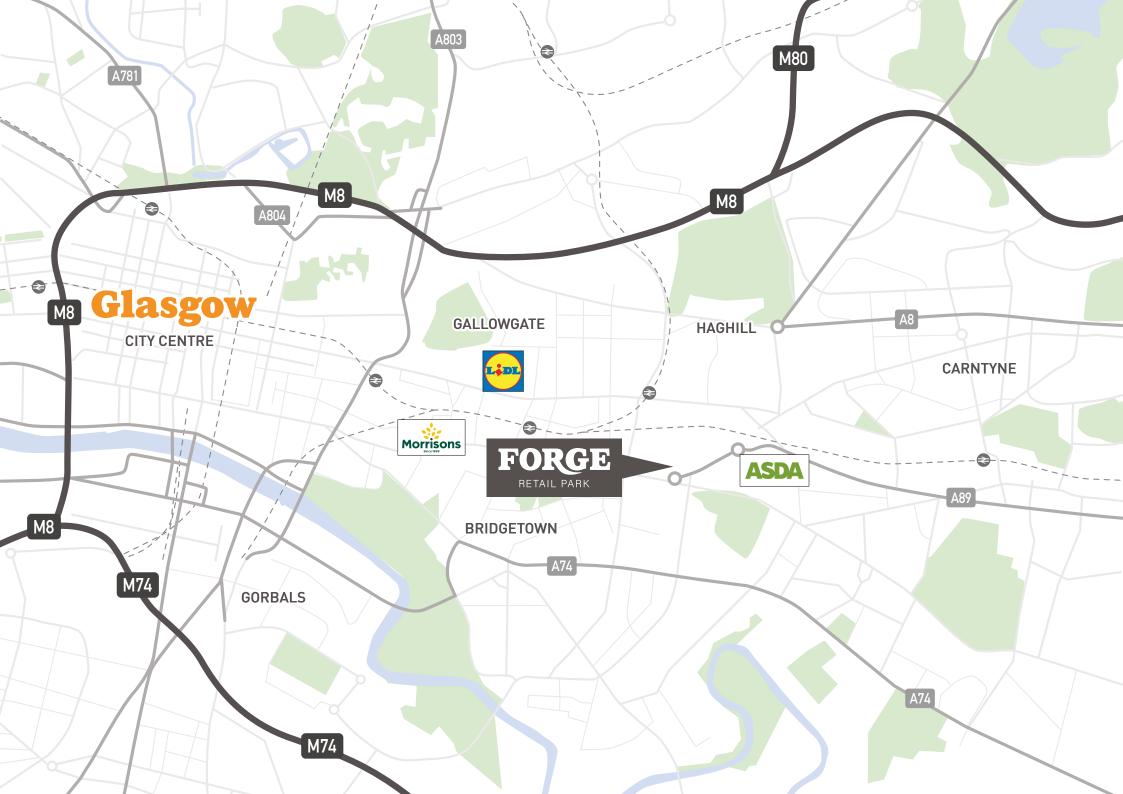

## **Description**

- The Forge Retail Park is Scotland's 4th largest retail park ranked 16th largest in the UK.
- The Forge Retail Park lies adjacent to; The Forge Shopping Centre (circa 450,000 sq ft), Celtic Football Club, the Sir Chris Hoy Velodrome and the Emirates Arena.
- Surrounding area significantly redeveloped following 2014 Commonwealth Games. Several new Private & Public Sector Residential developments in the nearby vicinity.
- There is an average of 235,000 vehicles per month.
- Current footfall estimated at 6 million people per annum.
- Catchment population within a 20 minute drive time is 1,059,872 people, this is estimated to grow by 1.89% by 2020 (CACI).
- Approx. 1,640 car parking spaces.
- Car Park has recently undergone extensive works to improve.