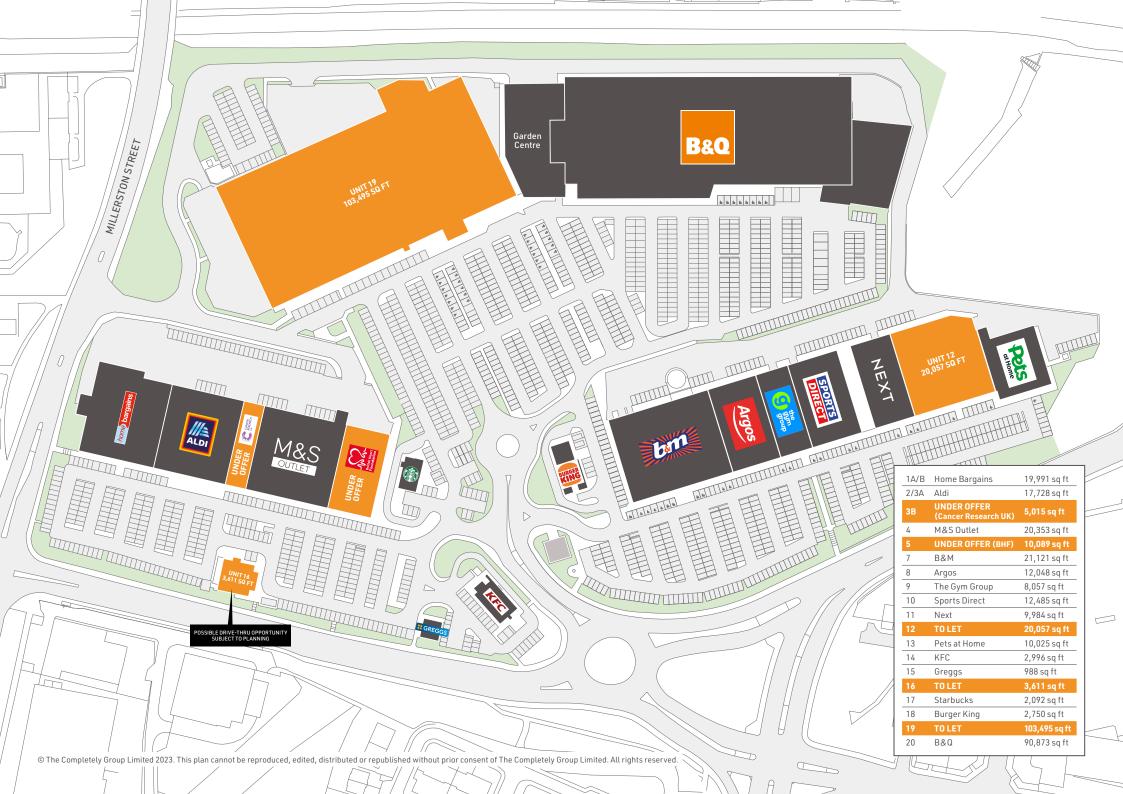

# 373,758 sq ft Retail Park

c. 3,500 sq ft, c. 20,000 sq ft and c. 100,000 sq ft To Let.
Opportunities to create smaller or larger units is possible, subject to asset management.
Potential Drive Thru Opportunity.

## **Description**

- The Forge Retail Park is Scotland's 4th largest retail park ranked 16th largest in the UK.
- The Forge Retail Park lies adjacent to; The Forge Shopping Centre (circa 450,000 sq ft), Celtic Football Club, the Sir Chris Hoy Velodrome and the Emirates Arena.
- Surrounding area significantly redeveloped following 2014 Commonwealth Games. Several new Private & Public Sector Residential developments in the nearby vicinity.
- There is an average of 235,000 vehicles per month.
- Current footfall estimated at 6 million people per annum.
- Catchment population within a 20 minute drive time is 1,059,872 people, this is estimated to grow by 1.89% by 2020 (CACI).
- Approx. 1,640 car parking spaces.
- Car Park has recently undergone extensive works to improve.