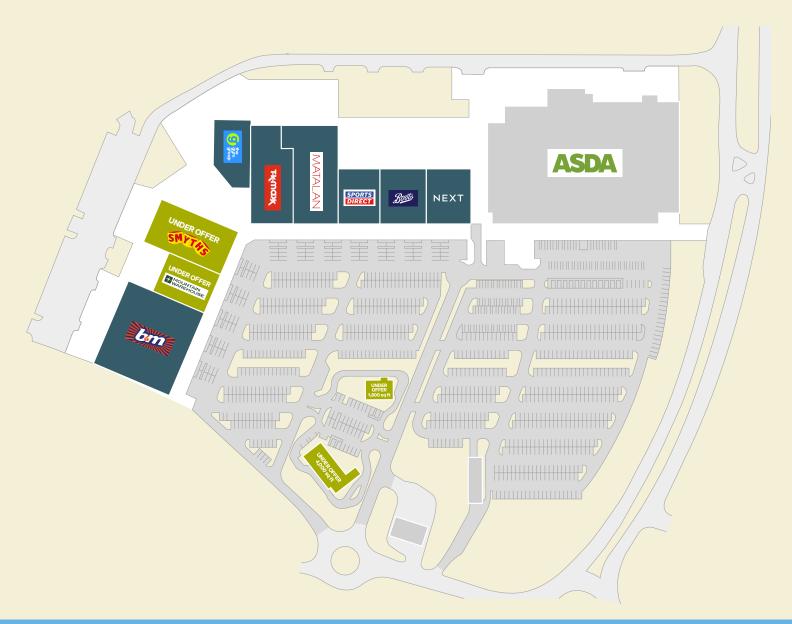

# 

| Unit  | Retailer                            | Size         |
|-------|-------------------------------------|--------------|
| 1     | Next                                | 9,757 sq ft  |
| 2     | Boots                               | 9,729 sq ft  |
| 3     | Sports Direct                       | 9,936 sq ft  |
| 4A    | Matalan                             | 20,808 sq ft |
| 4B    | TK Maxx                             | 14,276 sq ft |
| 4C    | The Gym                             | 10,250 sq ft |
| 5     | UNDER OFFER<br>(SMYTHS TOYS)        | 14,418 sq ft |
| 6     | UNDER OFFER<br>(MOUNTAIN WAREHOUSE) | 9,841 sq ft  |
| 7     | B&M                                 | 30,000 sq ft |
| Pod 1 | UNDER OFFER                         | 1,800 sq ft  |
| Pod 2 | UNDER OFFER                         | 4,000 sq ft  |
| 13    | Asda                                |              |

### **Existing Occupiers**

Asda, Next, Sports Direct, Boots, Matalan, TK Maxx, B&M and The Gym.