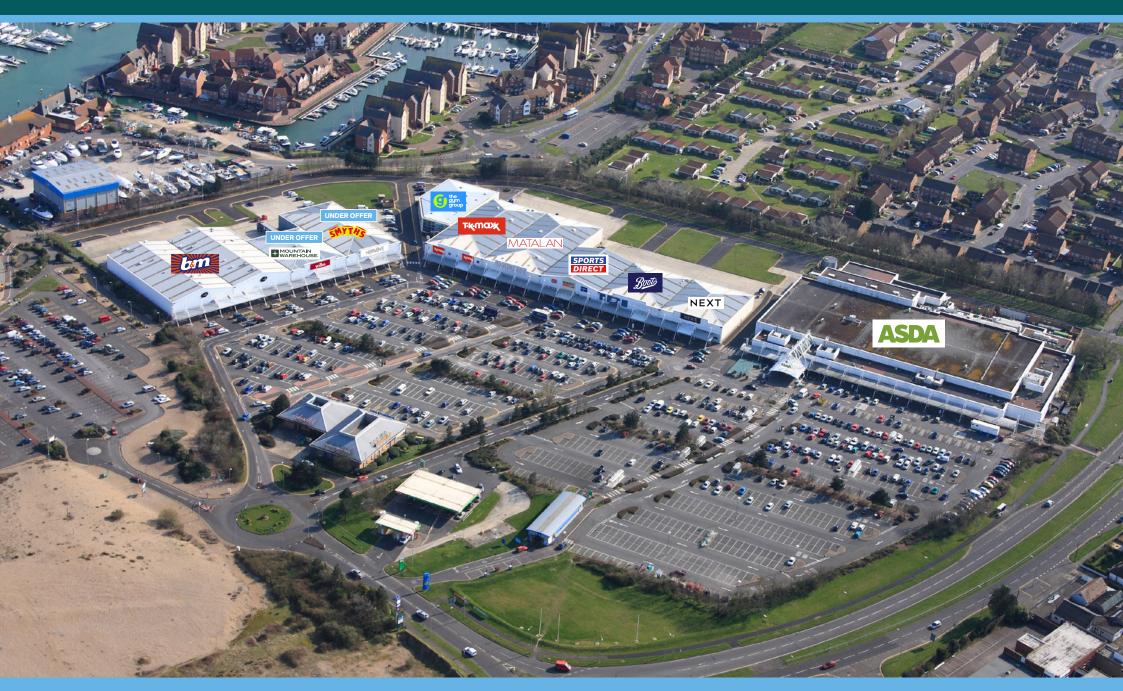

# 

| Unit  | Retailer                            | Size         |
|-------|-------------------------------------|--------------|
| 1     | Next                                | 9,757 sq ft  |
| 2     | Boots                               | 9,729 sq ft  |
| 3     | Sports Direct                       | 9,936 sq ft  |
| 4A    | Matalan                             | 20,808 sq ft |
| 4B    | TK Maxx                             | 14,276 sq ft |
| 4C    | The Gym                             | 10,250 sq ft |
| 5     | UNDER OFFER<br>(SMYTHS TOYS)        | 14,418 sq ft |
| 6     | UNDER OFFER<br>(MOUNTAIN WAREHOUSE) | 9,841 sq ft  |
| 7     | B&M                                 | 30,000 sq ft |
| Pod 1 | UNDER OFFER                         | 1,800 sq ft  |
| Pod 2 | UNDER OFFER                         | 4,000 sq ft  |
| 13    | Asda                                |              |

#### Location

Located 3 miles north east of central Eastbourne, off the A259 Pevensey Bay Road.

#### **Scheme Size**

137,000 sq ft

### **Existing Occupiers**

Asda, Next, Sports Direct, Boots, Matalan, TK Maxx, B&M and The Gym.