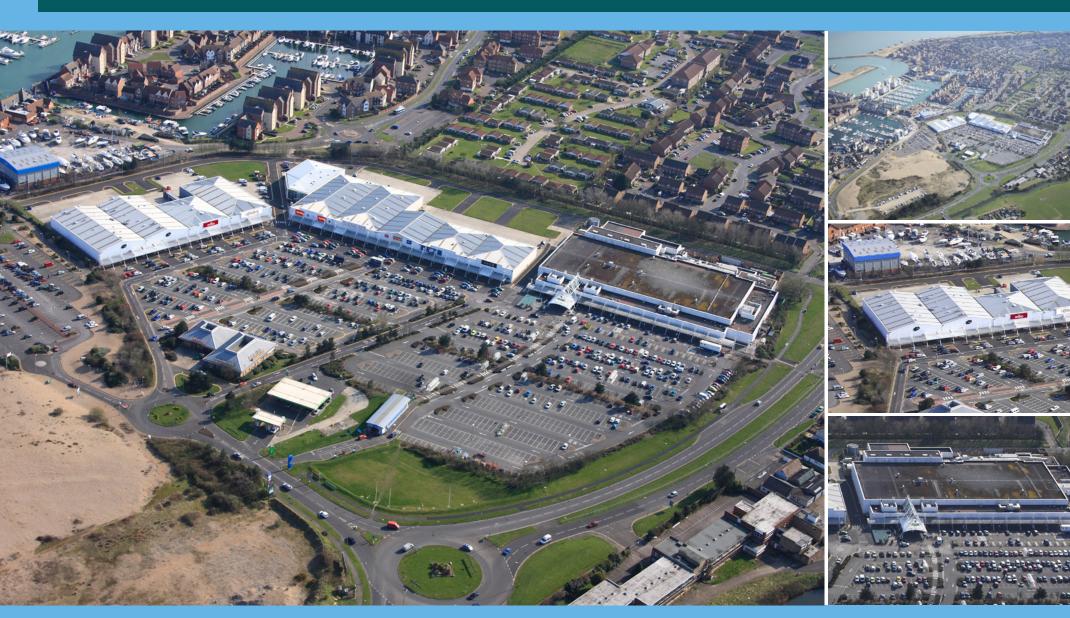

#### Location

Located 3 miles north east of central Eastbourne, off the A259 Pevensey Bay Road.

#### **Scheme Size**

137,000 sq ft

### **Existing Occupiers**

Asda, Next, Sports Direct, Boots, Matalan, TK Maxx, B&M and The Gym.