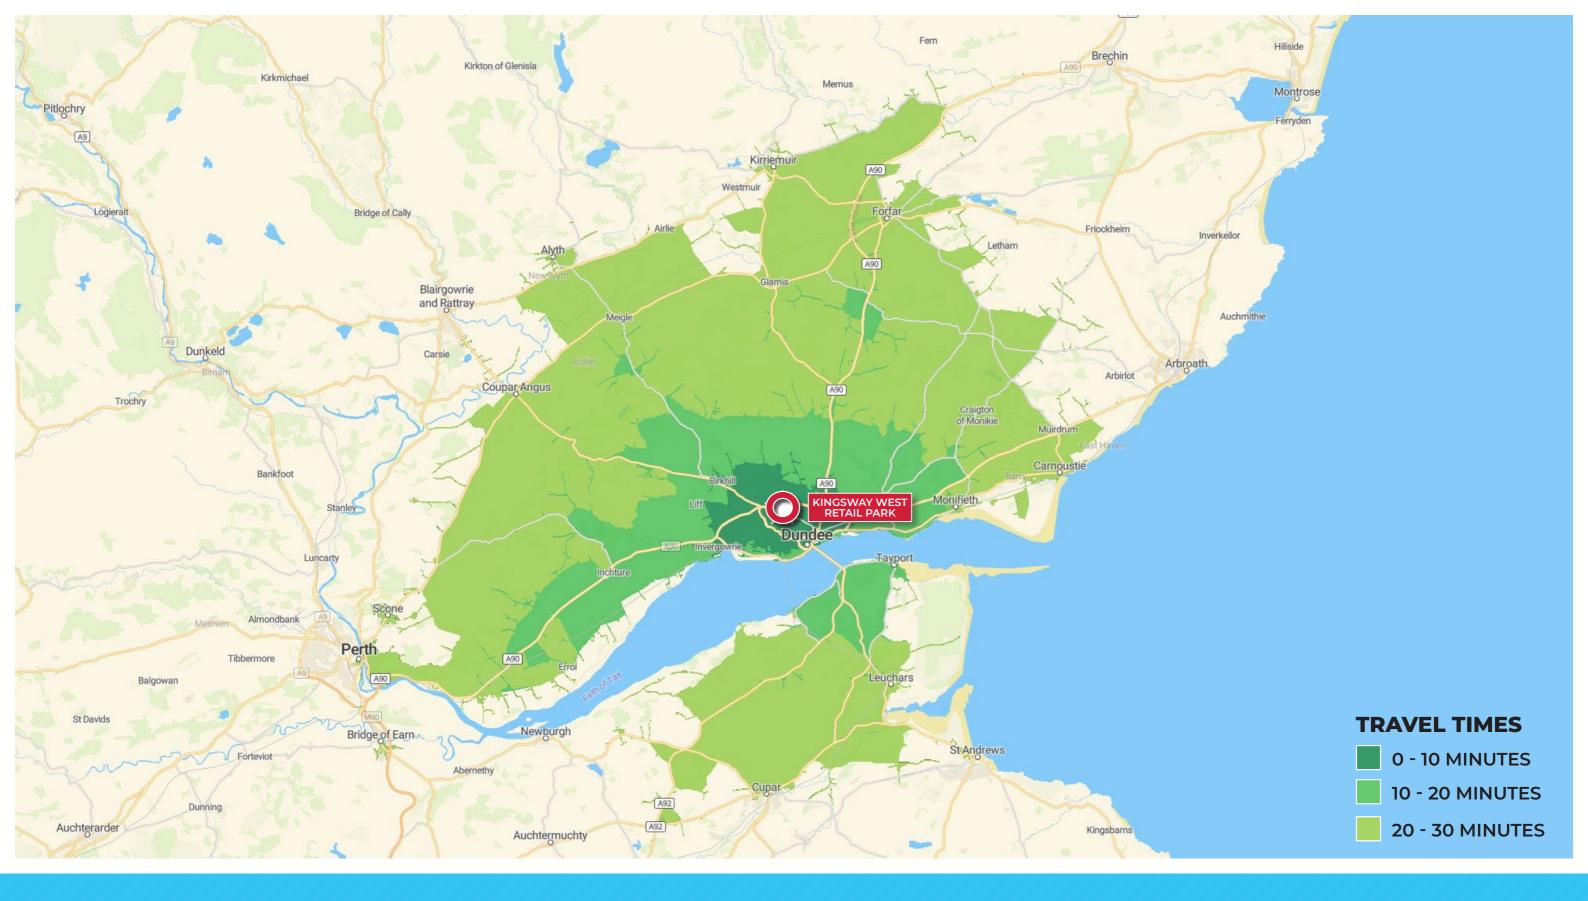

90%
OF SCOTLAND'S
POPULATION LIVE WITHIN
A 90 MINUTE DRIVE
TIME

**5,500,000 ANNUAL FOOTFALL**TO THE RETAIL PARK

### **CATCHMENT**

273,178
CATCHMENT POPULATION

### **POTENTIAL SPEND**

£1.32 BILLION PER YEAR

**£690,049,000** COMPARISON GOODS

**£185,371,000** FOOD & BEVERAGE

£409,452,000 CONVENIENCE GOODS

£35,972,000 LEISURE