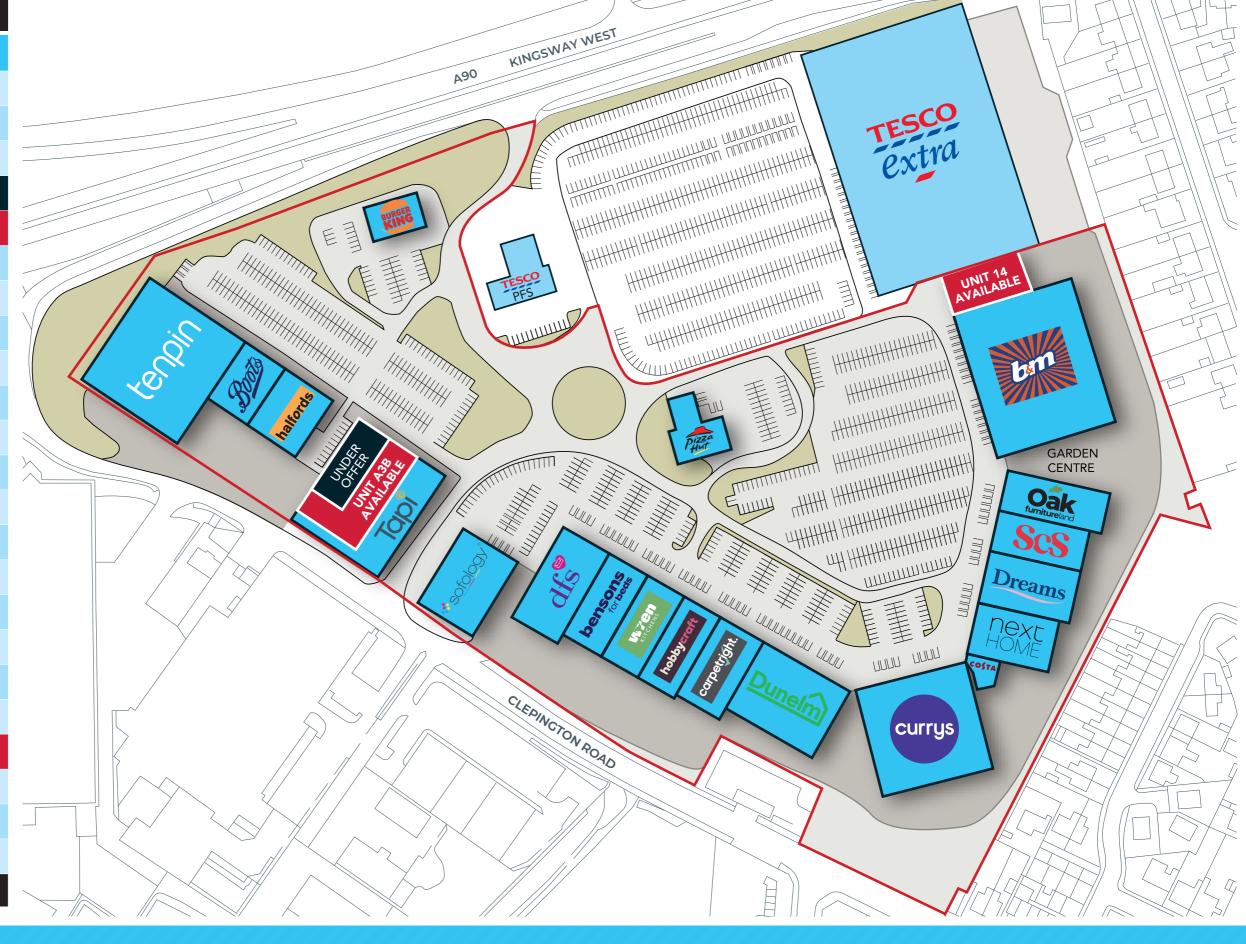

# TO LET

PRIME RETAIL PARK EXTENDING TO 299,946 SQ FT UNITS AVAILABLE TO LET FROM - 7,182 SQFT TO 11,517 SQ FT

| ACCOMMODATION SCHEDULE |                   |              |
|------------------------|-------------------|--------------|
| UNIT                   | TENANT            | AREA (SQ FT) |
| Al                     | TENPIN            | 36,077       |
| A2A                    | воотѕ             | 10,000       |
| A2B                    | HALFORDS          | 7,458        |
| АЗА                    | UNDER OFFER       | 7,182        |
| АЗВ                    | AVAILABLE         | 11,517       |
| A3C                    | TAPI              | 9,918        |
| A4                     | SOFOLOGY          | 13,456       |
| 1                      | DFS               | 15,054       |
| 2                      | BENSONS FOR BEDS  | 10,284       |
| 3                      | WREN LIVING       | 10,053       |
| 4                      | HOBBYCRAFT        | 10,109       |
| 5                      | CARPETRIGHT       | 10,153       |
| 6                      | DUNELM            | 20,354       |
| 7                      | CURRYS            | 30,472       |
| 8                      | NEXT              | 10,023       |
| 9                      | DREAMS            | 10,035       |
| 10                     | scs               | 10,030       |
| 11                     | OAK FURNITURELAND | 10,045       |
| 12 & 13                | В&М               | 40,172       |
| 14                     | AVAILABLE         | 10,172       |
| х                      | COSTA             | 1,800        |
| FF1                    | PIZZA HUT         | 3,100        |
| FF2                    | BURGER KING       | 2,512        |
|                        | TOTAL             | 299,946      |
|                        |                   |              |

#### **BIG BRANDS**

**300,000 SQ FT RETAIL PARK**KEY OCCUPIERS INCLUDE B&M,
CURRYS, DUNELM, NEXT, DFS,
BOOTS, TENPIN & TESCO.

1,200 CAR PARKING SPACES