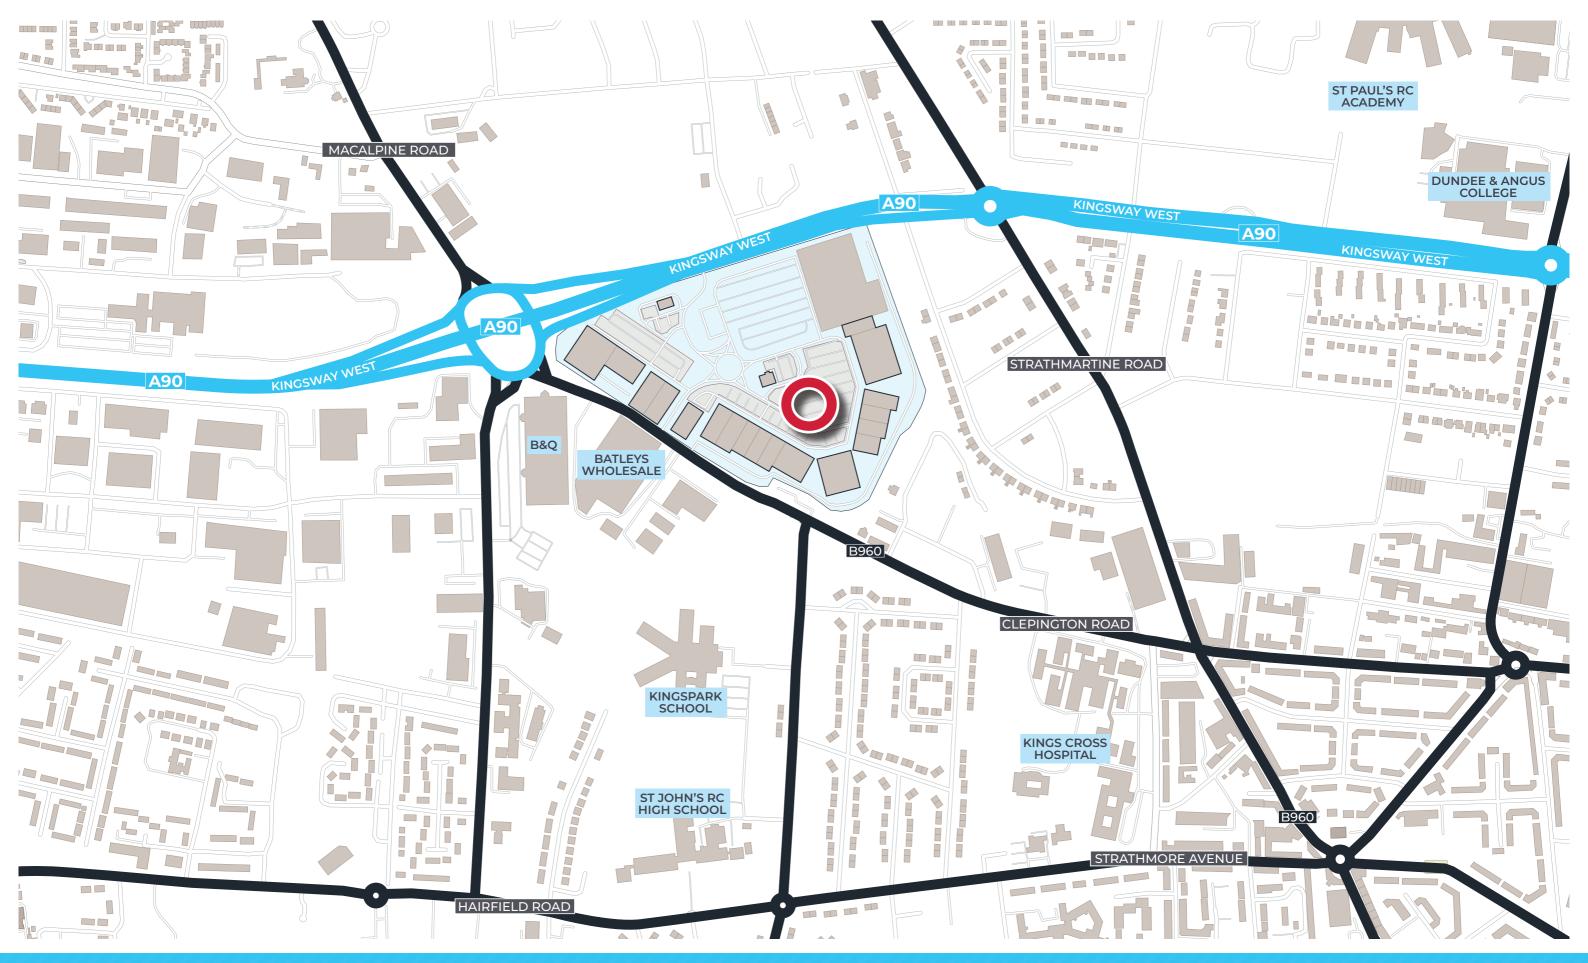

### **SITUATION**

Kingsway West Retail Park is strategically located on the A90 (Kingsway West) dual carriageway, providing access to a large and wealthy catchment. Situated 3 miles north of the city centre, the scheme benefits from the predominantly residential surrounding area. The scheme has high roadside visibility from the A90, the main arterial route between Edinburgh and Aberdeen, and the B960, a key road link in and out of Dundee.