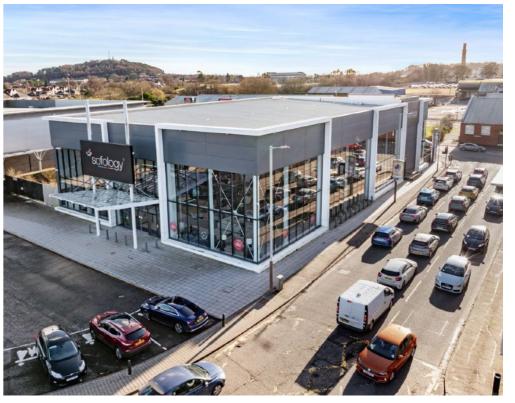

# TO LET

PRIME RETAIL PARK EXTENDING TO 299,946 SQ FT UNITS AVAILABLE TO LET FROM - 7,182 SQFT TO 11,517 SQ FT

| ACCOMMODATION SCHEDULE |                   |              |
|------------------------|-------------------|--------------|
| UNIT                   | TENANT            | AREA (SQ FT) |
| Al                     | TENPIN            | 36,077       |
| A2A                    | воотѕ             | 10,000       |
| A2B                    | HALFORDS          | 7,458        |
| АЗА                    | UNDER OFFER       | 7,182        |
| АЗВ                    | AVAILABLE         | 11,517       |
| A3C                    | TAPI              | 9,918        |
| A4                     | SOFOLOGY          | 13,456       |
| 1                      | DFS               | 15,054       |
| 2                      | BENSONS FOR BEDS  | 10,284       |
| 3                      | WREN LIVING       | 10,053       |
| 4                      | HOBBYCRAFT        | 10,109       |
| 5                      | CARPETRIGHT       | 10,153       |
| 6                      | DUNELM            | 20,354       |
| 7                      | CURRYS            | 30,472       |
| 8                      | NEXT              | 10,023       |
| 9                      | DREAMS            | 10,035       |
| 10                     | scs               | 10,030       |
| 11                     | OAK FURNITURELAND | 10,045       |
| 12 & 13                | В&М               | 40,172       |
| 14                     | AVAILABLE         | 10,172       |
| х                      | COSTA             | 1,800        |
| FF1                    | PIZZA HUT         | 3,100        |
| FF2                    | BURGER KING       | 2,512        |
|                        | TOTAL             | 299,946      |
|                        |                   |              |

#### **BIG BRANDS**

**300,000 SQ FT RETAIL PARK**KEY OCCUPIERS INCLUDE B&M,
CURRYS, DUNELM, NEXT, DFS,
BOOTS, TENPIN & TESCO.

1,200 CAR PARKING SPACES