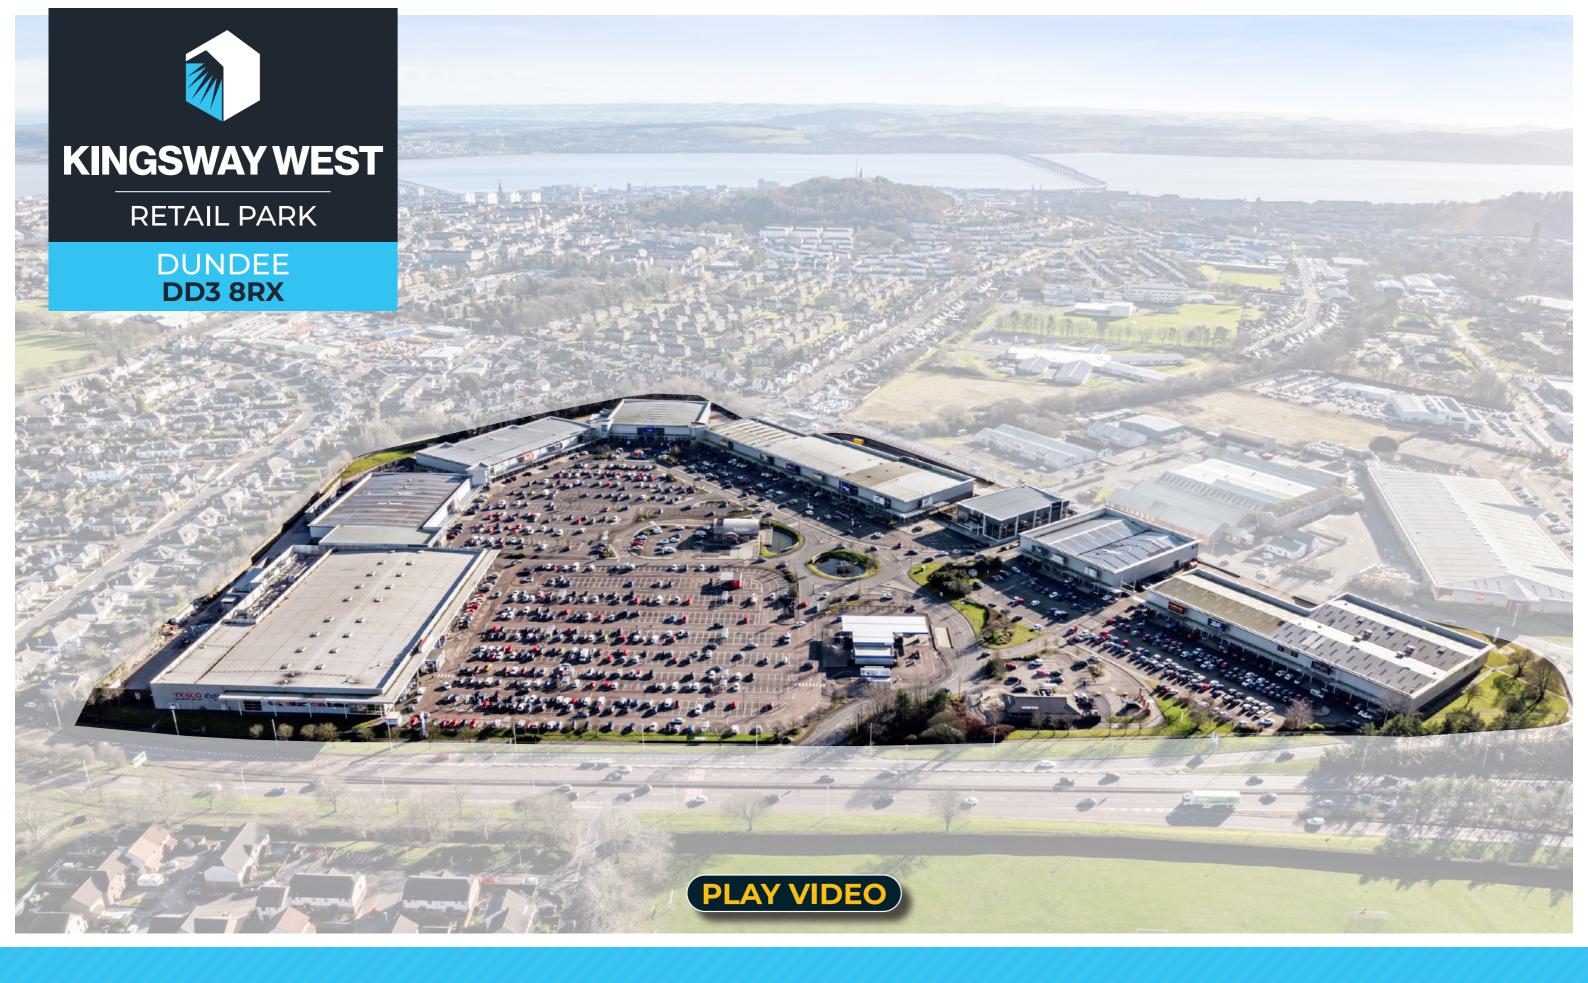

# TO LET

PRIME RETAIL PARK EXTENDING TO 299,946 SQ FT UNITS AVAILABLE TO LET FROM - 7,182 SQFT TO 11,517 SQ FT

| ACCOMMODATION SCHEDULE |                   |              |
|------------------------|-------------------|--------------|
| UNIT                   | TENANT            | AREA (SQ FT) |
| Al                     | TENPIN            | 36,077       |
| A2A                    | воотѕ             | 10,000       |
| A2B                    | HALFORDS          | 7,458        |
| АЗА                    | UNDER OFFER       | 7,182        |
| АЗВ                    | AVAILABLE         | 11,517       |
| A3C                    | TAPI              | 9,918        |
| A4                     | SOFOLOGY          | 13,456       |
| 1                      | DFS               | 15,054       |
| 2                      | BENSONS FOR BEDS  | 10,284       |
| 3                      | WREN LIVING       | 10,053       |
| 4                      | HOBBYCRAFT        | 10,109       |
| 5                      | CARPETRIGHT       | 10,153       |
| 6                      | DUNELM            | 20,354       |
| 7                      | CURRYS            | 30,472       |
| 8                      | NEXT              | 10,023       |
| 9                      | DREAMS            | 10,035       |
| 10                     | scs               | 10,030       |
| 11                     | OAK FURNITURELAND | 10,045       |
| 12 & 13                | В&М               | 40,172       |
| 14                     | AVAILABLE         | 10,172       |
| х                      | COSTA             | 1,800        |
| FF1                    | PIZZA HUT         | 3,100        |
| FF2                    | BURGER KING       | 2,512        |
|                        | TOTAL             | 299,946      |
|                        |                   |              |

#### **BIG BRANDS**

**300,000 SQ FT RETAIL PARK**KEY OCCUPIERS INCLUDE B&M,
CURRYS, DUNELM, NEXT, DFS,
BOOTS, TENPIN & TESCO.

1,200 CAR PARKING SPACES

#### **LOCATION**

Dundee is a well renowned commercial city, located on the north bank of the Firth of Tay. It is strategically located 63 miles north of Edinburgh and 66 miles south of Aberdeen, making it a central region for employment and education in Scotland. The City has a population of 150,000 making it the fourth largest City in Scotland.

### **SITUATION**

Kingsway West Retail Park is strategically located on the A90 (Kingsway West) dual carriageway, providing access to a large and wealthy catchment. Situated 3 miles north of the city centre, the scheme benefits from the predominantly residential surrounding area. The scheme has high roadside visibility from the A90, the main arterial route between Edinburgh and Aberdeen, and the B960, a key road link in and out of Dundee.