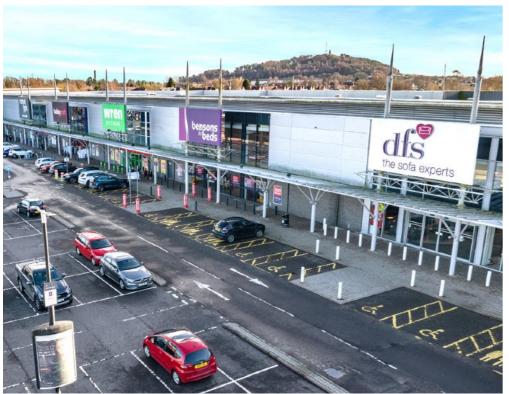

# TO LET

PRIME RETAIL PARK EXTENDING TO 299,946 SQ FT UNITS AVAILABLE TO LET FROM - 7,182 SQFT TO 11,517 SQ FT

| ACCOMMODATION SCHEDULE |                   |              |
|------------------------|-------------------|--------------|
| UNIT                   | TENANT            | AREA (SQ FT) |
| Al                     | TENPIN            | 36,077       |
| A2A                    | воотѕ             | 10,000       |
| A2B                    | HALFORDS          | 7,458        |
| АЗА                    | UNDER OFFER       | 7,182        |
| АЗВ                    | AVAILABLE         | 11,517       |
| A3C                    | TAPI              | 9,918        |
| A4                     | SOFOLOGY          | 13,456       |
| 1                      | DFS               | 15,054       |
| 2                      | BENSONS FOR BEDS  | 10,284       |
| 3                      | WREN LIVING       | 10,053       |
| 4                      | HOBBYCRAFT        | 10,109       |
| 5                      | CARPETRIGHT       | 10,153       |
| 6                      | DUNELM            | 20,354       |
| 7                      | CURRYS            | 30,472       |
| 8                      | NEXT              | 10,023       |
| 9                      | DREAMS            | 10,035       |
| 10                     | scs               | 10,030       |
| 11                     | OAK FURNITURELAND | 10,045       |
| 12 & 13                | В&М               | 40,172       |
| 14                     | AVAILABLE         | 10,172       |
| х                      | COSTA             | 1,800        |
| FF1                    | PIZZA HUT         | 3,100        |
| FF2                    | BURGER KING       | 2,512        |
|                        | TOTAL             | 299,946      |
|                        |                   |              |

#### **BIG BRANDS**

**300,000 SQ FT RETAIL PARK**KEY OCCUPIERS INCLUDE B&M,
CURRYS, DUNELM, NEXT, DFS,
BOOTS, TENPIN & TESCO.

1,200 CAR PARKING SPACES