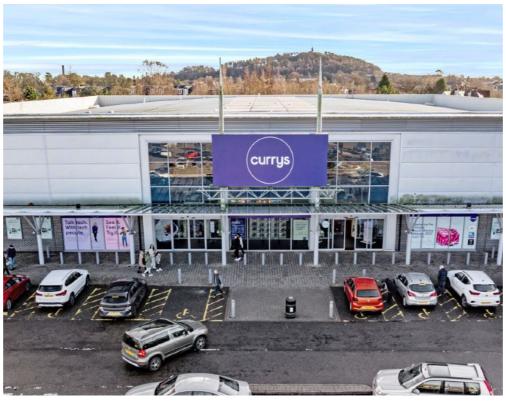

# TO LET

PRIME RETAIL PARK EXTENDING TO 299,946 SQ FT UNITS AVAILABLE TO LET FROM - 7,182 SQFT TO 11,517 SQ FT

| ACCOMMODATION SCHEDULE |                   |              |
|------------------------|-------------------|--------------|
| UNIT                   | TENANT            | AREA (SQ FT) |
| Al                     | TENPIN            | 36,077       |
| A2A                    | воотѕ             | 10,000       |
| A2B                    | HALFORDS          | 7,458        |
| АЗА                    | UNDER OFFER       | 7,182        |
| АЗВ                    | AVAILABLE         | 11,517       |
| A3C                    | TAPI              | 9,918        |
| A4                     | SOFOLOGY          | 13,456       |
| 1                      | DFS               | 15,054       |
| 2                      | BENSONS FOR BEDS  | 10,284       |
| 3                      | WREN LIVING       | 10,053       |
| 4                      | HOBBYCRAFT        | 10,109       |
| 5                      | CARPETRIGHT       | 10,153       |
| 6                      | DUNELM            | 20,354       |
| 7                      | CURRYS            | 30,472       |
| 8                      | NEXT              | 10,023       |
| 9                      | DREAMS            | 10,035       |
| 10                     | scs               | 10,030       |
| 11                     | OAK FURNITURELAND | 10,045       |
| 12 & 13                | В&М               | 40,172       |
| 14                     | AVAILABLE         | 10,172       |
| х                      | COSTA             | 1,800        |
| FF1                    | PIZZA HUT         | 3,100        |
| FF2                    | BURGER KING       | 2,512        |
|                        | TOTAL             | 299,946      |
|                        |                   |              |

#### **BIG BRANDS**

**300,000 SQ FT RETAIL PARK**KEY OCCUPIERS INCLUDE B&M,
CURRYS, DUNELM, NEXT, DFS,
BOOTS, TENPIN & TESCO.

1,200 CAR PARKING SPACES