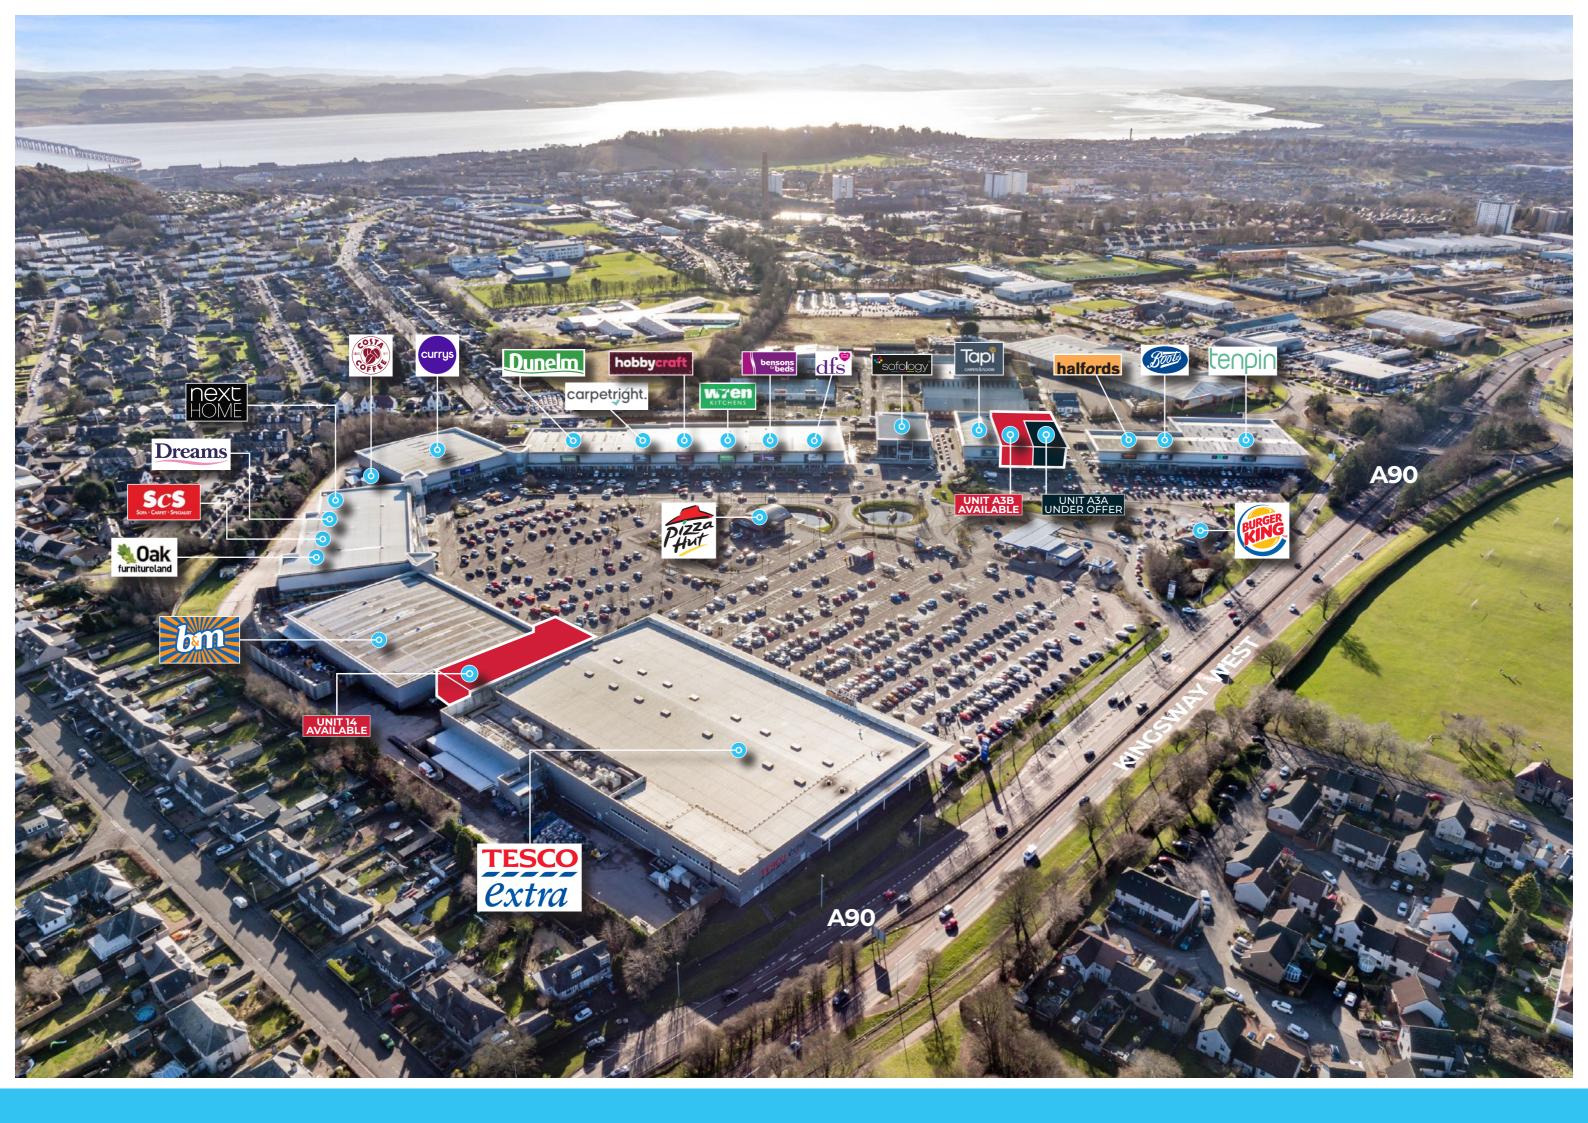

# TO LET

PRIME RETAIL PARK EXTENDING TO 299,946 SQ FT UNITS AVAILABLE TO LET FROM - 7,182 SQFT TO 11,517 SQ FT

| ACCOMMODATION SCHEDULE |                   |              |
|------------------------|-------------------|--------------|
| UNIT                   | TENANT            | AREA (SQ FT) |
| Al                     | TENPIN            | 36,077       |
| A2A                    | воотѕ             | 10,000       |
| A2B                    | HALFORDS          | 7,458        |
| АЗА                    | UNDER OFFER       | 7,182        |
| АЗВ                    | AVAILABLE         | 11,517       |
| A3C                    | TAPI              | 9,918        |
| A4                     | SOFOLOGY          | 13,456       |
| 1                      | DFS               | 15,054       |
| 2                      | BENSONS FOR BEDS  | 10,284       |
| 3                      | WREN LIVING       | 10,053       |
| 4                      | HOBBYCRAFT        | 10,109       |
| 5                      | CARPETRIGHT       | 10,153       |
| 6                      | DUNELM            | 20,354       |
| 7                      | CURRYS            | 30,472       |
| 8                      | NEXT              | 10,023       |
| 9                      | DREAMS            | 10,035       |
| 10                     | scs               | 10,030       |
| 11                     | OAK FURNITURELAND | 10,045       |
| 12 & 13                | В&М               | 40,172       |
| 14                     | AVAILABLE         | 10,172       |
| х                      | COSTA             | 1,800        |
| FF1                    | PIZZA HUT         | 3,100        |
| FF2                    | BURGER KING       | 2,512        |
|                        | TOTAL             | 299,946      |
|                        |                   |              |

#### **BIG BRANDS**

**300,000 SQ FT RETAIL PARK**KEY OCCUPIERS INCLUDE B&M,
CURRYS, DUNELM, NEXT, DFS,
BOOTS, TENPIN & TESCO.

1,200 CAR PARKING SPACES

### **SITUATION**

Kingsway West Retail Park is strategically located on the A90 (Kingsway West) dual carriageway, providing access to a large and wealthy catchment. Situated 3 miles north of the city centre, the scheme benefits from the predominantly residential surrounding area. The scheme has high roadside visibility from the A90, the main arterial route between Edinburgh and Aberdeen, and the B960, a key road link in and out of Dundee.