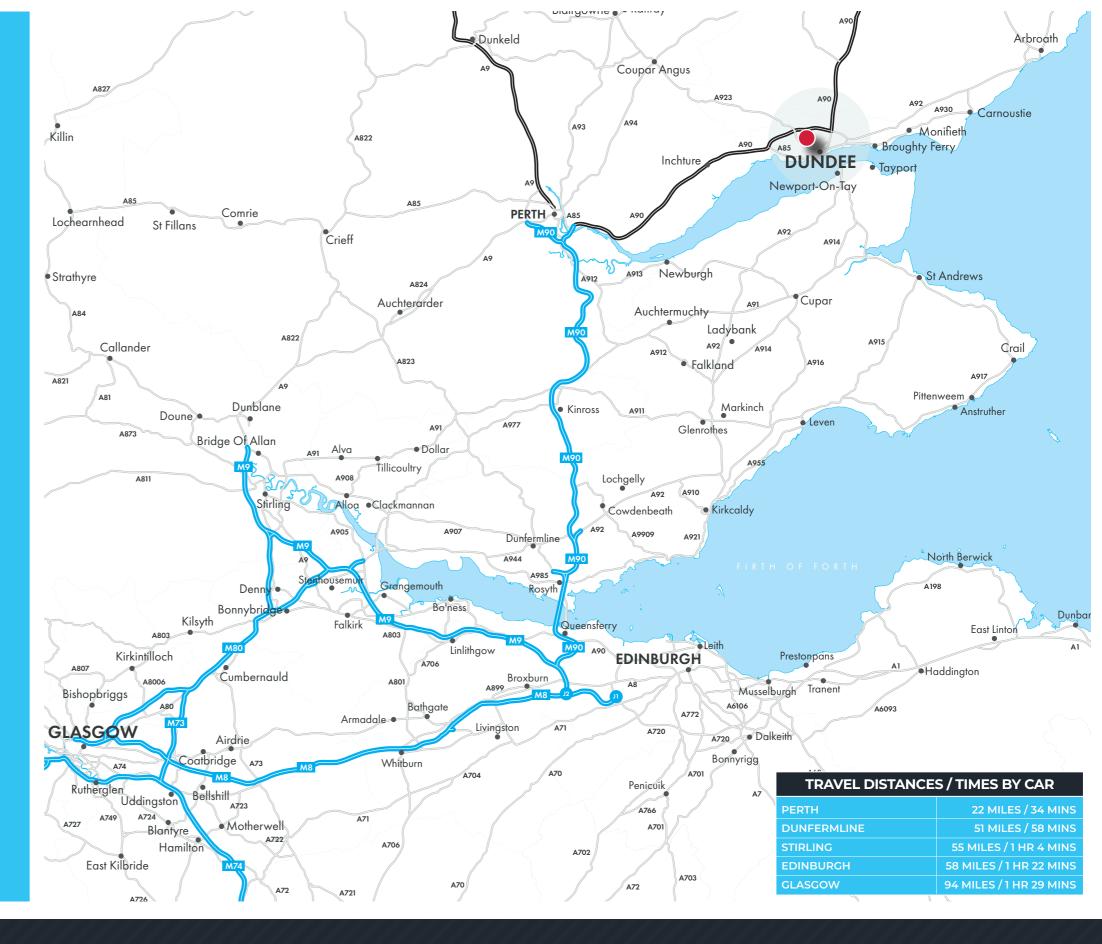

90%
OF SCOTLAND'S
POPULATION LIVE WITHIN
A 90 MINUTE DRIVE
TIME

**5,500,000 ANNUAL FOOTFALL**TO THE RETAIL PARK

#### **LOCATION**

Dundee is a well renowned commercial city, located on the north bank of the Firth of Tay. It is strategically located 63 miles north of Edinburgh and 66 miles south of Aberdeen, making it a central region for employment and education in Scotland. The City has a population of 150,000 making it the fourth largest City in Scotland.

### **SITUATION**

Kingsway West Retail Park is strategically located on the A90 (Kingsway West) dual carriageway, providing access to a large and wealthy catchment. Situated 3 miles north of the city centre, the scheme benefits from the predominantly residential surrounding area. The scheme has high roadside visibility from the A90, the main arterial route between Edinburgh and Aberdeen, and the B960, a key road link in and out of Dundee.