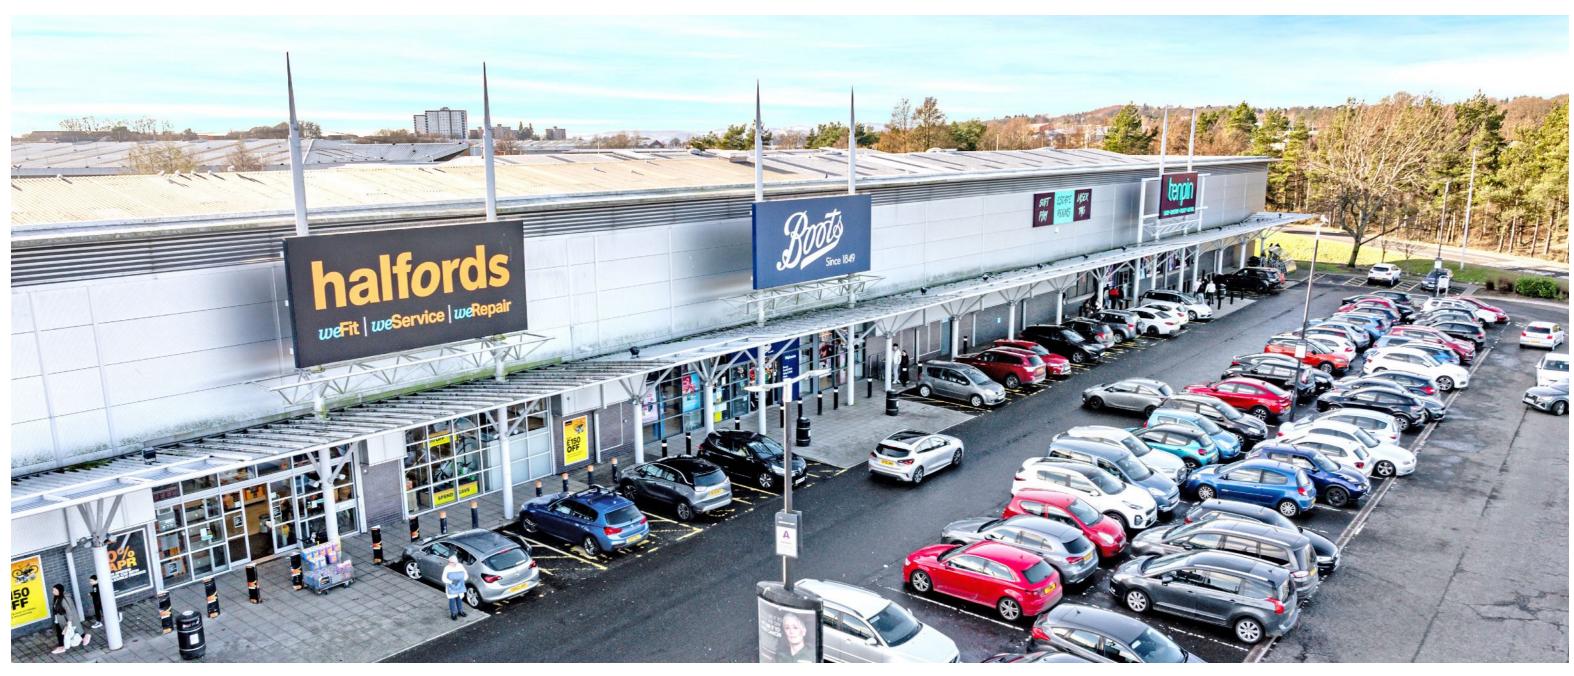

# TO LET

PRIME RETAIL PARK EXTENDING TO 299,946 SQ FT UNITS AVAILABLE TO LET FROM - 7,182 SQFT TO 11,517 SQ FT

| ACCOMMODATION SCHEDULE |                   |              |
|------------------------|-------------------|--------------|
| UNIT                   | TENANT            | AREA (SQ FT) |
| Al                     | TENPIN            | 36,077       |
| A2A                    | воотѕ             | 10,000       |
| A2B                    | HALFORDS          | 7,458        |
| АЗА                    | UNDER OFFER       | 7,182        |
| АЗВ                    | AVAILABLE         | 11,517       |
| A3C                    | TAPI              | 9,918        |
| A4                     | SOFOLOGY          | 13,456       |
| 1                      | DFS               | 15,054       |
| 2                      | BENSONS FOR BEDS  | 10,284       |
| 3                      | WREN LIVING       | 10,053       |
| 4                      | HOBBYCRAFT        | 10,109       |
| 5                      | CARPETRIGHT       | 10,153       |
| 6                      | DUNELM            | 20,354       |
| 7                      | CURRYS            | 30,472       |
| 8                      | NEXT              | 10,023       |
| 9                      | DREAMS            | 10,035       |
| 10                     | scs               | 10,030       |
| 11                     | OAK FURNITURELAND | 10,045       |
| 12 & 13                | В&М               | 40,172       |
| 14                     | AVAILABLE         | 10,172       |
| х                      | COSTA             | 1,800        |
| FF1                    | PIZZA HUT         | 3,100        |
| FF2                    | BURGER KING       | 2,512        |
|                        | TOTAL             | 299,946      |
|                        |                   |              |

#### **BIG BRANDS**

**300,000 SQ FT RETAIL PARK**KEY OCCUPIERS INCLUDE B&M,
CURRYS, DUNELM, NEXT, DFS,
BOOTS, TENPIN & TESCO.

1,200 CAR PARKING SPACES