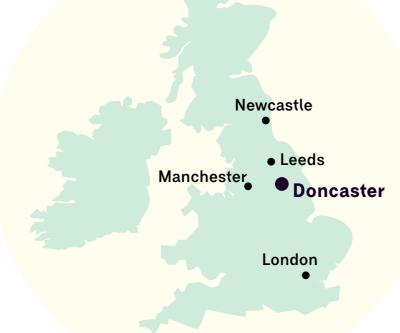

#### The retail park is situated on the A638 York Road to the north east of Doncaster City Centre.

Doncaster is at the heart of the UK's motorway network. Its excellent proximity to the country's main arterial routes including 5 major motorways (M18, M1, A1 (M), M62, M180).

### Doncaster

Doncaster sits right in the heart of the UK with excellent connectivity by road, rail air and sea, benefitting from a catchment of 16.5 million within a 2 hour drive-time.

Doncaster continues to be a retail destination providing a strong offer. The town is looking to the future, quickly changing to adapt and create opportunities in the borough of Doncaster, ensuring its retail offer is retained.