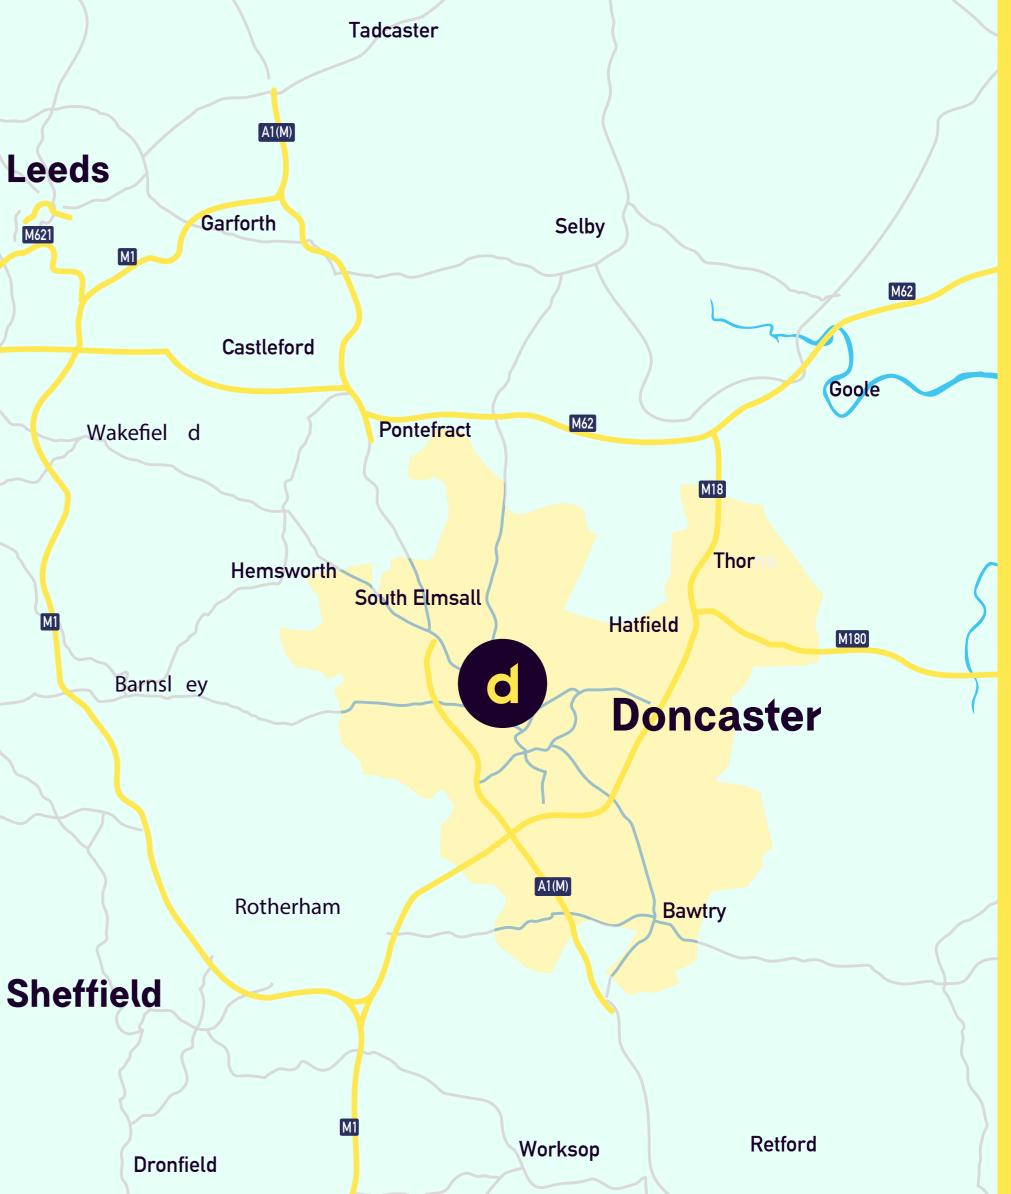

#### The retail park is situated on the A638 York Road to the north east of Doncaster City Centre.

Doncaster is at the heart of the UK's motorway network. Its excellent proximity to the country's main arterial routes including 5 major motorways (M18, M1, A1 (M), M62, M180).

#### Sheffield

M621

Doncaster has a population of **304,813** people living within the Boroughs boundary.

### Doncaster

Doncaster sits right in the heart of the UK with excellent connectivity by road, rail air and sea, benefitting from a catchment of 16.5 million within a 2 hour drive-time.

Doncaster continues to be a retail destination providing a strong offer. The town is looking to the future, quickly changing to adapt and create opportunities in the borough of Doncaster, ensuring its retail offer is retained.