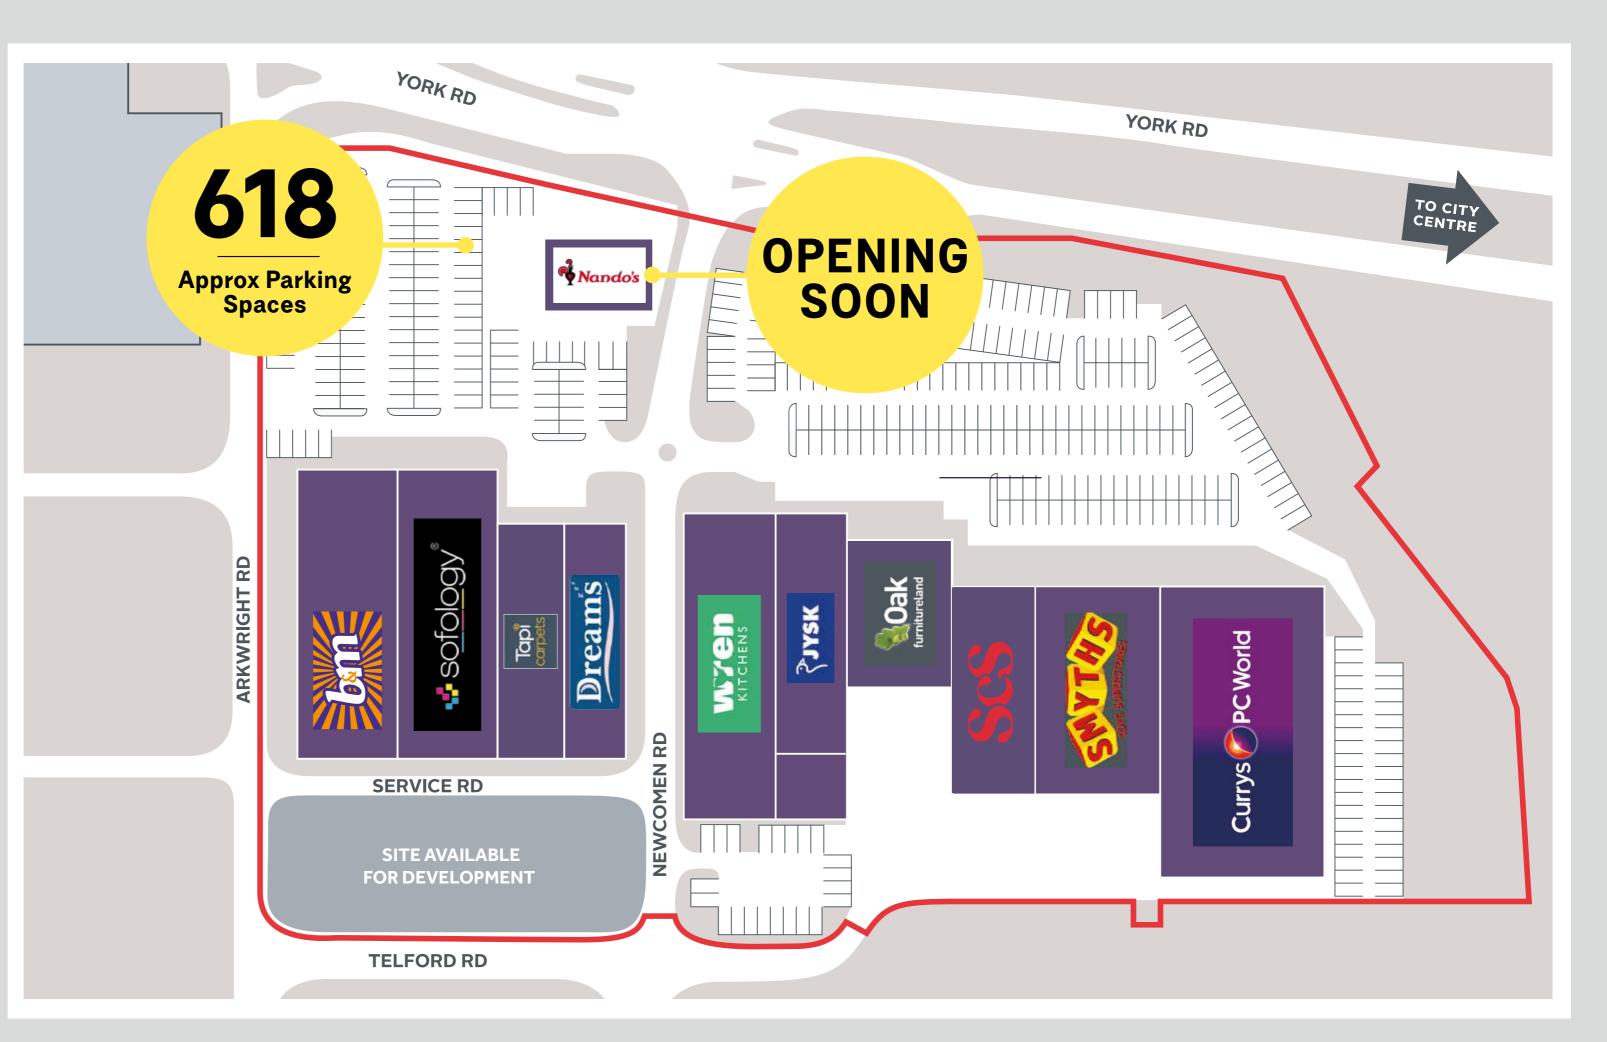

# CONTRACTOR OF CO

York Road Doncaster DN5 8LZ

**Approx Parking Spaces** 

Square Feet

## DANUM RETAIL PARK

currys

Sofology

Danum Retail Park is over 140,000 sq ft of bulky and 'floating' open E retail space with approximately 618 car parking spaces.

Retail brands including B&M, Sofology, Wren and Smyths Toys currently trade from the park with other exciting retailers keen to join them.

## Tenancy

| UNIT | TENANT NAME           | AREA (GIA SQ FT) |
|------|-----------------------|------------------|
| 01   | Currys PC World       | 25,527           |
| 02   | Smyths Toys           | 15,278           |
| 03   | SCS                   | 10,246           |
| 04   | Oak Furniture Land    | 9,674            |
| 05A  | Jysk                  | 9,672            |
| 05B  | Wren Kitchens         | 16,817           |
| 06A  | Dreams                | 8,985            |
| 06B  | Tapi Carpets          | 8,932            |
| 07   | Sofology              | 16,615           |
| 08   | B&M                   | 16,575           |
| 09   | Nandos - Opening Soon | 4,376            |