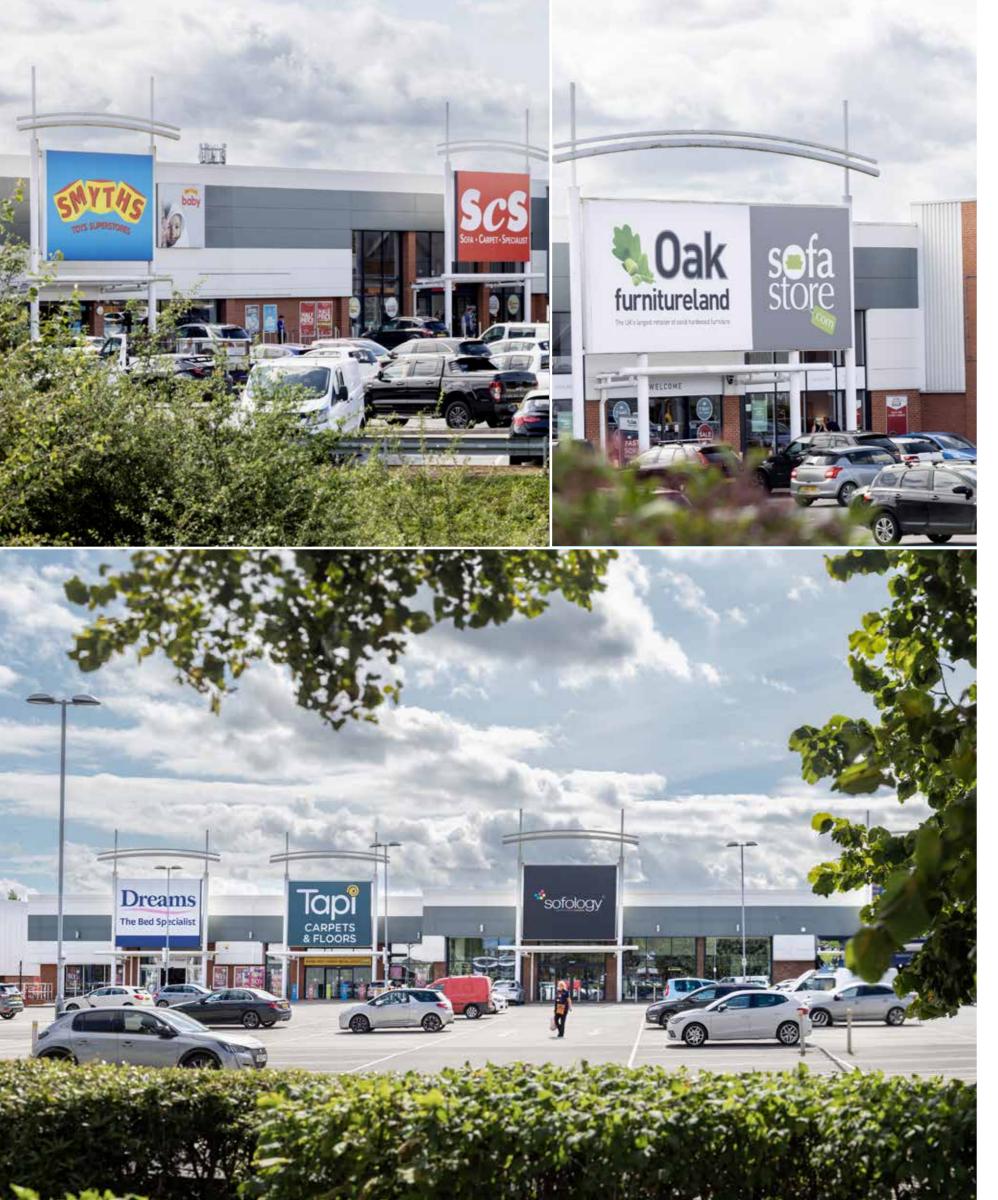

## DANUM RETAIL PARK

currys

Sofology

Danum Retail Park is over 140,000 sq ft of bulky and 'floating' open E retail space with approximately 618 car parking spaces.

Retail brands including B&M, Sofology, Wren and Smyths Toys currently trade from the park with other exciting retailers keen to join them.

## Tenancy

| UNIT | TENANT NAME           | AREA (GIA SQ FT) |
|------|-----------------------|------------------|
| 01   | Currys PC World       | 25,527           |
| 02   | Smyths Toys           | 15,278           |
| 03   | SCS                   | 10,246           |
| 04   | Oak Furniture Land    | 9,674            |
| 05A  | Jysk                  | 9,672            |
| 05B  | Wren Kitchens         | 16,817           |
| 06A  | Dreams                | 8,985            |
| 06B  | Tapi Carpets          | 8,932            |
| 07   | Sofology              | 16,615           |
| 08   | B&M                   | 16,575           |
| 09   | Nandos - Opening Soon | 4,376            |