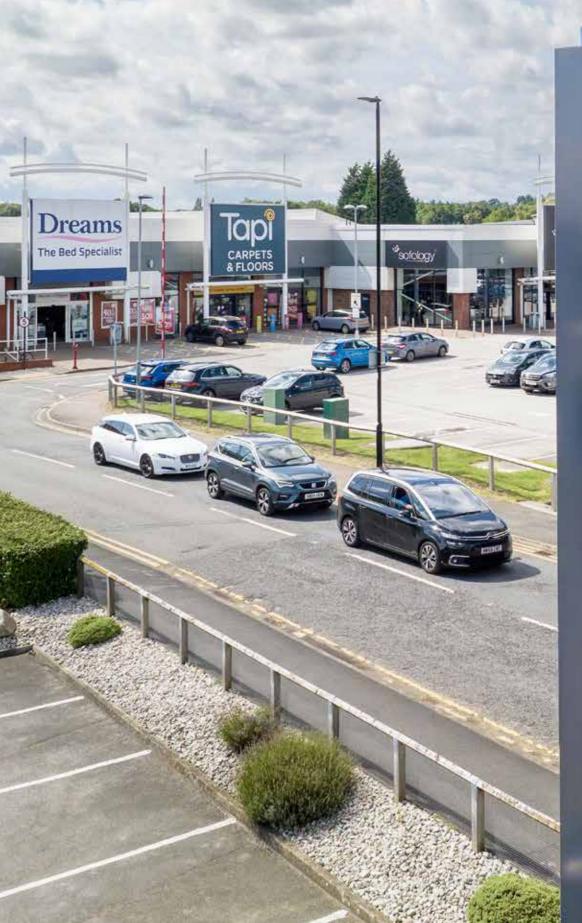

## DANUM RETAIL PARK

currys

Sofology

Danum Retail Park is over 140,000 sq ft of bulky and 'floating' open E retail space with approximately 618 car parking spaces.

Retail brands including B&M, Sofology, Wren and Smyths Toys currently trade from the park with other exciting retailers keen to join them.

## Tenancy

| UNIT | TENANT NAME           | AREA (GIA SQ FT) |
|------|-----------------------|------------------|
| 01   | Currys PC World       | 25,527           |
| 02   | Smyths Toys           | 15,278           |
| 03   | SCS                   | 10,246           |
| 04   | Oak Furniture Land    | 9,674            |
| 05A  | Jysk                  | 9,672            |
| 05B  | Wren Kitchens         | 16,817           |
| 06A  | Dreams                | 8,985            |
| 06B  | Tapi Carpets          | 8,932            |
| 07   | Sofology              | 16,615           |
| 08   | B&M                   | 16,575           |
| 09   | Nandos - Opening Soon | 4,376            |