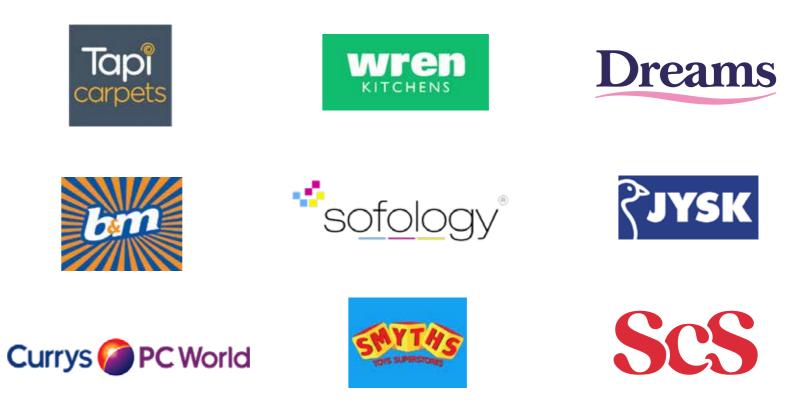

## DANUM RETAIL PARK

currys

Sofology

Danum Retail Park is over 140,000 sq ft of bulky and 'floating' open E retail space with approximately 618 car parking spaces.

Retail brands including B&M, Sofology, Wren and Smyths Toys currently trade from the park with other exciting retailers keen to join them.

## Tenancy

| UNIT | TENANT NAME           | AREA (GIA SQ FT) |
|------|-----------------------|------------------|
| 01   | Currys PC World       | 25,527           |
| 02   | Smyths Toys           | 15,278           |
| 03   | SCS                   | 10,246           |
| 04   | Oak Furniture Land    | 9,674            |
| 05A  | Jysk                  | 9,672            |
| 05B  | Wren Kitchens         | 16,817           |
| 06A  | Dreams                | 8,985            |
| 06B  | Tapi Carpets          | 8,932            |
| 07   | Sofology              | 16,615           |
| 08   | B&M                   | 16,575           |
| 09   | Nandos - Opening Soon | 4,376            |