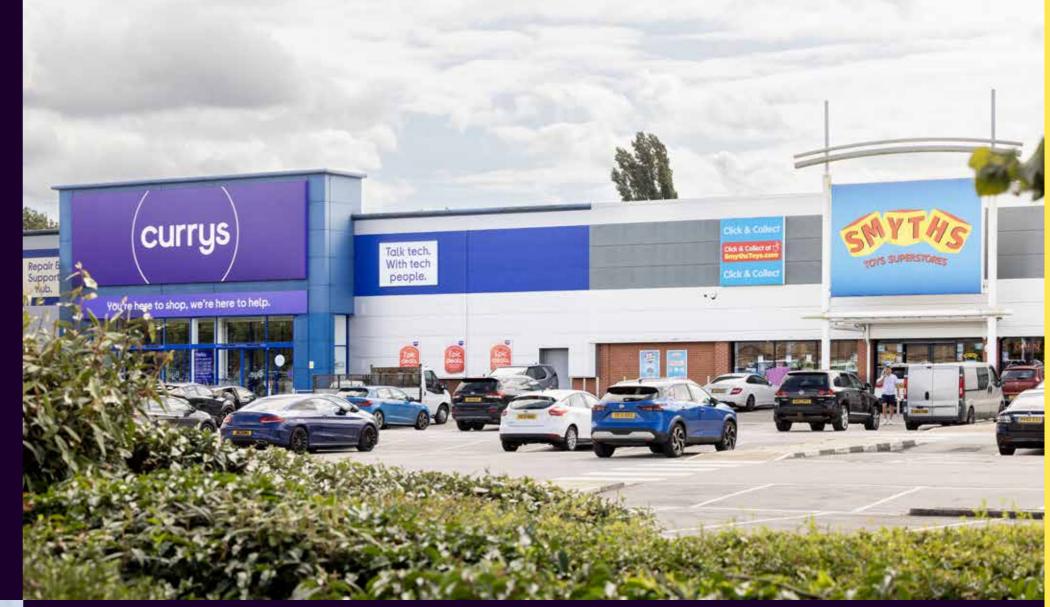

## DANUM RETAIL PARK

currys

Sofology

Danum Retail Park is over 140,000 sq ft of bulky and 'floating' open E retail space with approximately 618 car parking spaces.

Retail brands including B&M, Sofology, Wren and Smyths Toys currently trade from the park with other exciting retailers keen to join them.

## Tenancy

| UNIT | TENANT NAME           | AREA (GIA SQ FT) |
|------|-----------------------|------------------|
| 01   | Currys PC World       | 25,527           |
| 02   | Smyths Toys           | 15,278           |
| 03   | SCS                   | 10,246           |
| 04   | Oak Furniture Land    | 9,674            |
| 05A  | Jysk                  | 9,672            |
| 05B  | Wren Kitchens         | 16,817           |
| 06A  | Dreams                | 8,985            |
| 06B  | Tapi Carpets          | 8,932            |
| 07   | Sofology              | 16,615           |
| 08   | B&M                   | 16,575           |
| 09   | Nandos - Opening Soon | 4,376            |