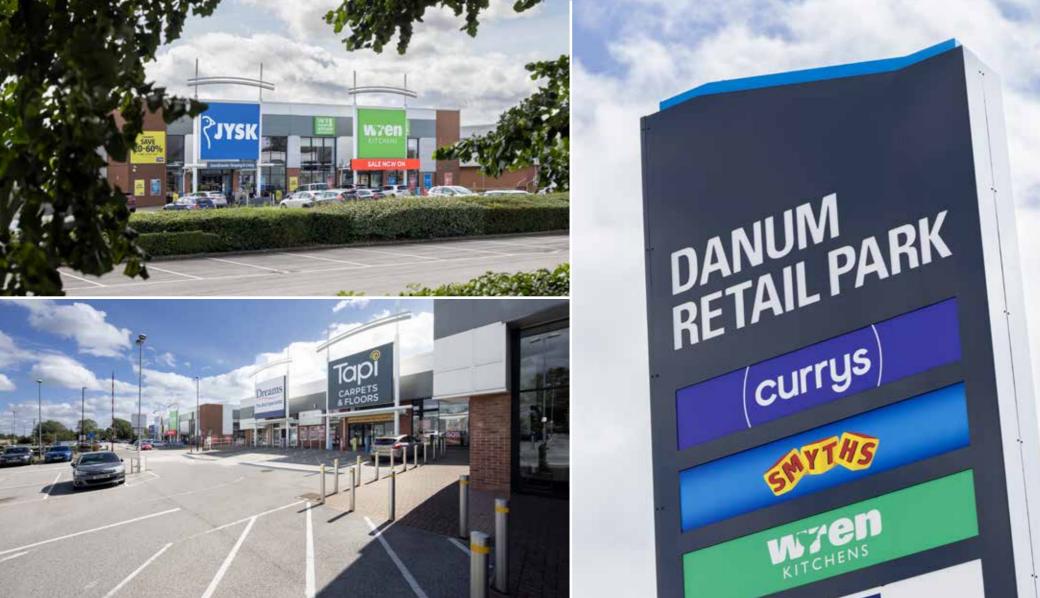

## DANUM RETAIL PARK

currys

Sofology

Danum Retail Park is over 140,000 sq ft of bulky and 'floating' open E retail space with approximately 618 car parking spaces.

Retail brands including B&M, Sofology, Wren and Smyths Toys currently trade from the park with other exciting retailers keen to join them.

## Tenancy

| UNIT | TENANT NAME           | AREA (GIA SQ FT) |
|------|-----------------------|------------------|
| 01   | Currys PC World       | 25,527           |
| 02   | Smyths Toys           | 15,278           |
| 03   | SCS                   | 10,246           |
| 04   | Oak Furniture Land    | 9,674            |
| 05A  | Jysk                  | 9,672            |
| 05B  | Wren Kitchens         | 16,817           |
| 06A  | Dreams                | 8,985            |
| 06B  | Tapi Carpets          | 8,932            |
| 07   | Sofology              | 16,615           |
| 08   | B&M                   | 16,575           |
| 09   | Nandos - Opening Soon | 4,376            |