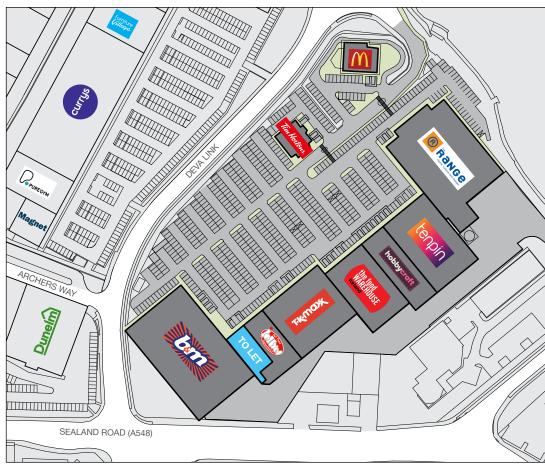

# **Existing tenants include:**

The Range, Tenpin, Hobbycraft, The Food Warehouse, Jollyes, TK Maxx, B&M, McDonald's, Tim Hortons.

All plans and digital visualisations are published for convenience of identification only and although believed to be correct, their accuracy is not guaranteed and they do not form part of any contract.