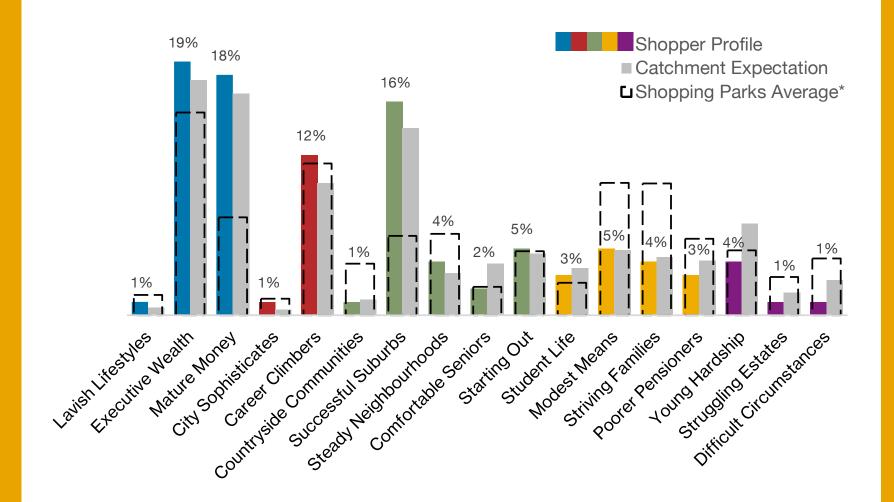

### Acorn Profile

Castlepoint benefits from a highly affluent catchment and shopper profile, particulary when compared to the benchmark of other Shopping Parks. This positions Castlepoint as a strong opportunity for premium retailers.