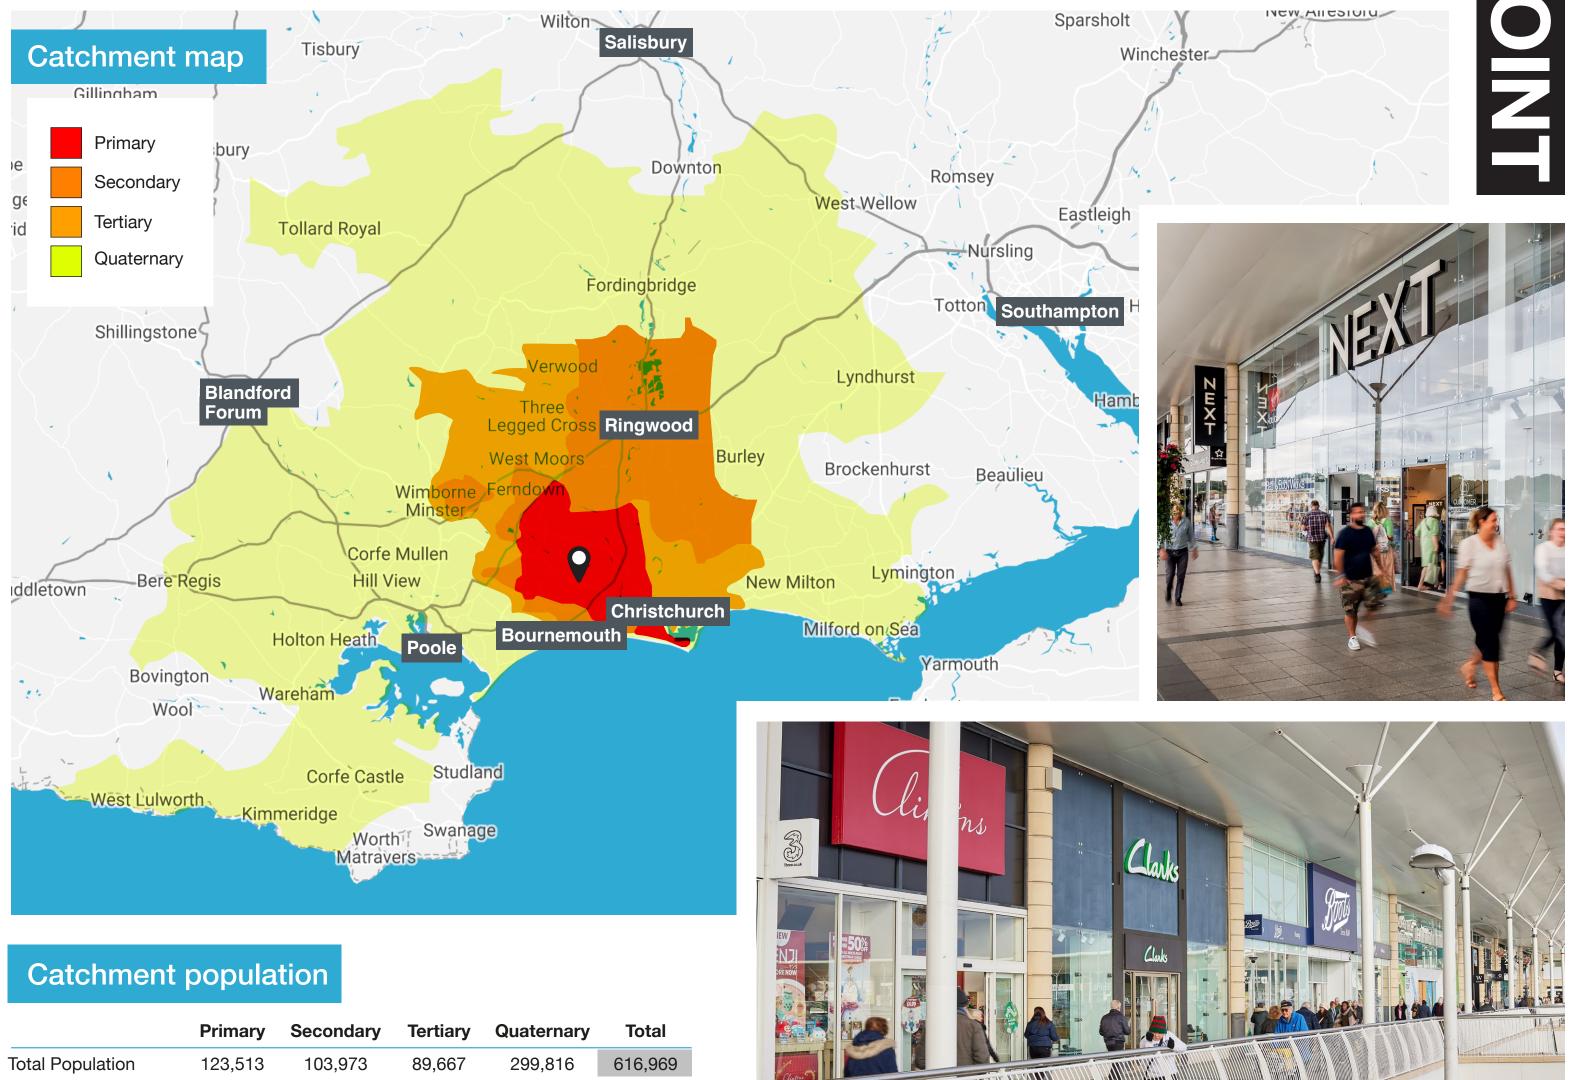

## **LOCATION & CATCHMENT**

Castlepoint is the premier shopping destination in the Bournemouth & Poole Conurbation

- Castlepoint benefits from a 616,000 total catchment population. With a highly affluent regular shopper population of 175,000 residents.
- Castlepoint had an estimated comparison goods spend of £340m in 2022, ranking Castlepoint as the fourth largest retail centre in the Southwest.
- 7.25m visitors used Castlepoint in 2022.
- 775,000 sq ft of retail and leisure space occupied by the UK's leading retailers as their main or only retail presence in the Bournemouth & Poole conurbation.
- 2800 free parking spaces.
- Castlepoint is well located with access to major routes into and out of the conurbation served by numerous bus routes.

|                    | Primary |
|--------------------|---------|
| Total Population   | 123,513 |
| Shopper Population | 90,122  |

90,122

23,157

16,335

175,346

Source: CACI

Statistics Source: CACI