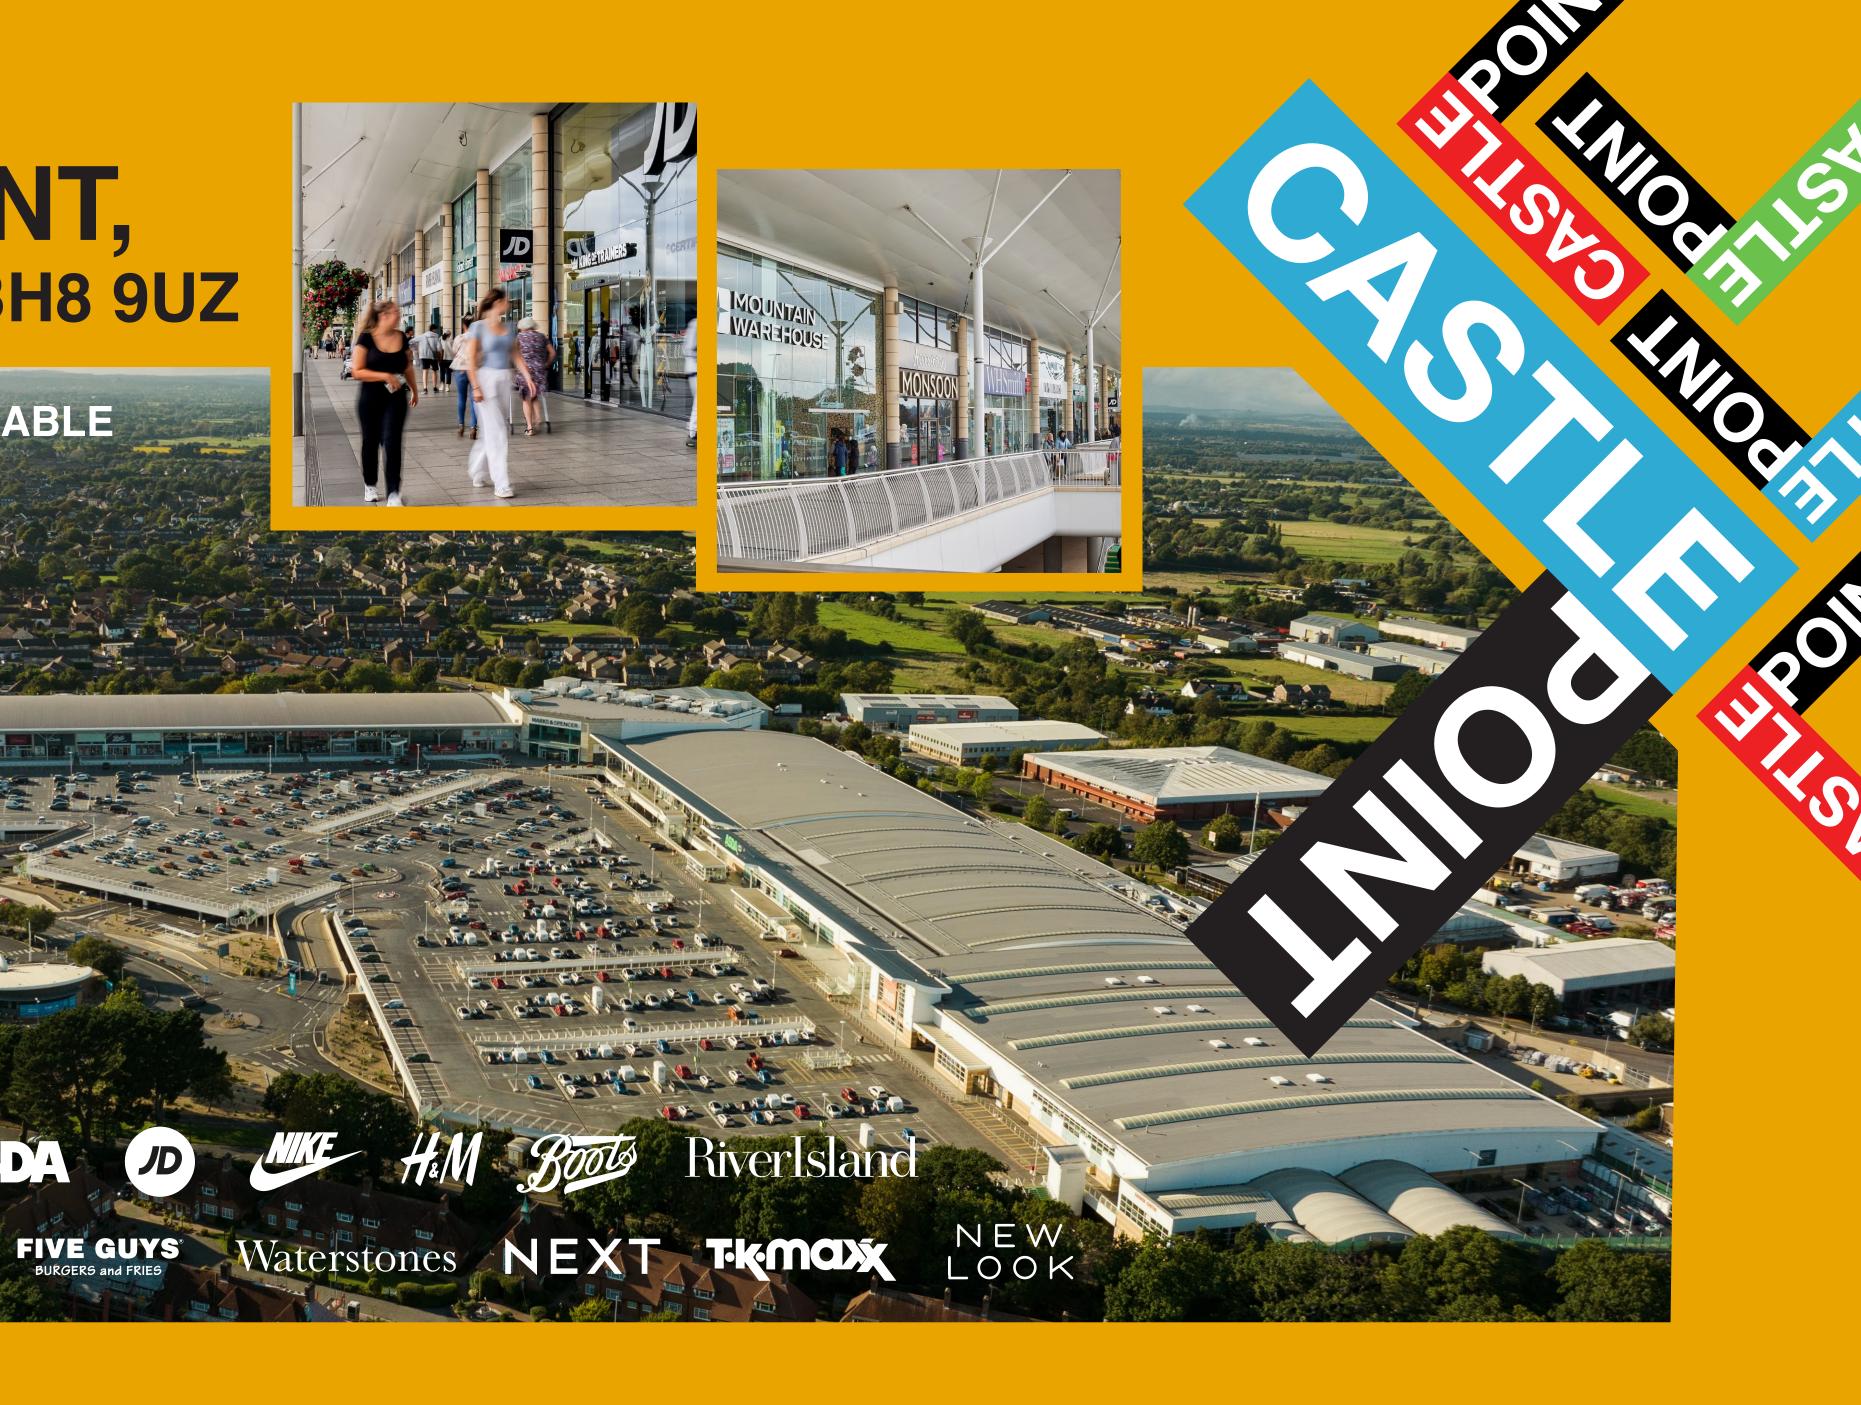

# CASTLEPOINT, BOURNEMOUTH BH8 9UZ

PRIME RETAIL UNITS AVAILABLE

Chocolat. Nando's

## **LOCATION & CATCHMENT**

Castlepoint is the premier shopping destination in the Bournemouth & Poole Conurbation

- Castlepoint benefits from a 616,000 total catchment population. With a highly affluent regular shopper population of 175,000 residents.
- Castlepoint had an estimated comparison goods spend of £340m in 2022, ranking Castlepoint as the fourth largest retail centre in the Southwest.
- 7.25m visitors used Castlepoint in 2022.
- 775,000 sq ft of retail and leisure space occupied by the UK's leading retailers as their main or only retail presence in the Bournemouth & Poole conurbation.
- 2800 free parking spaces.
- Castlepoint is well located with access to major routes into and out of the conurbation served by numerous bus routes.