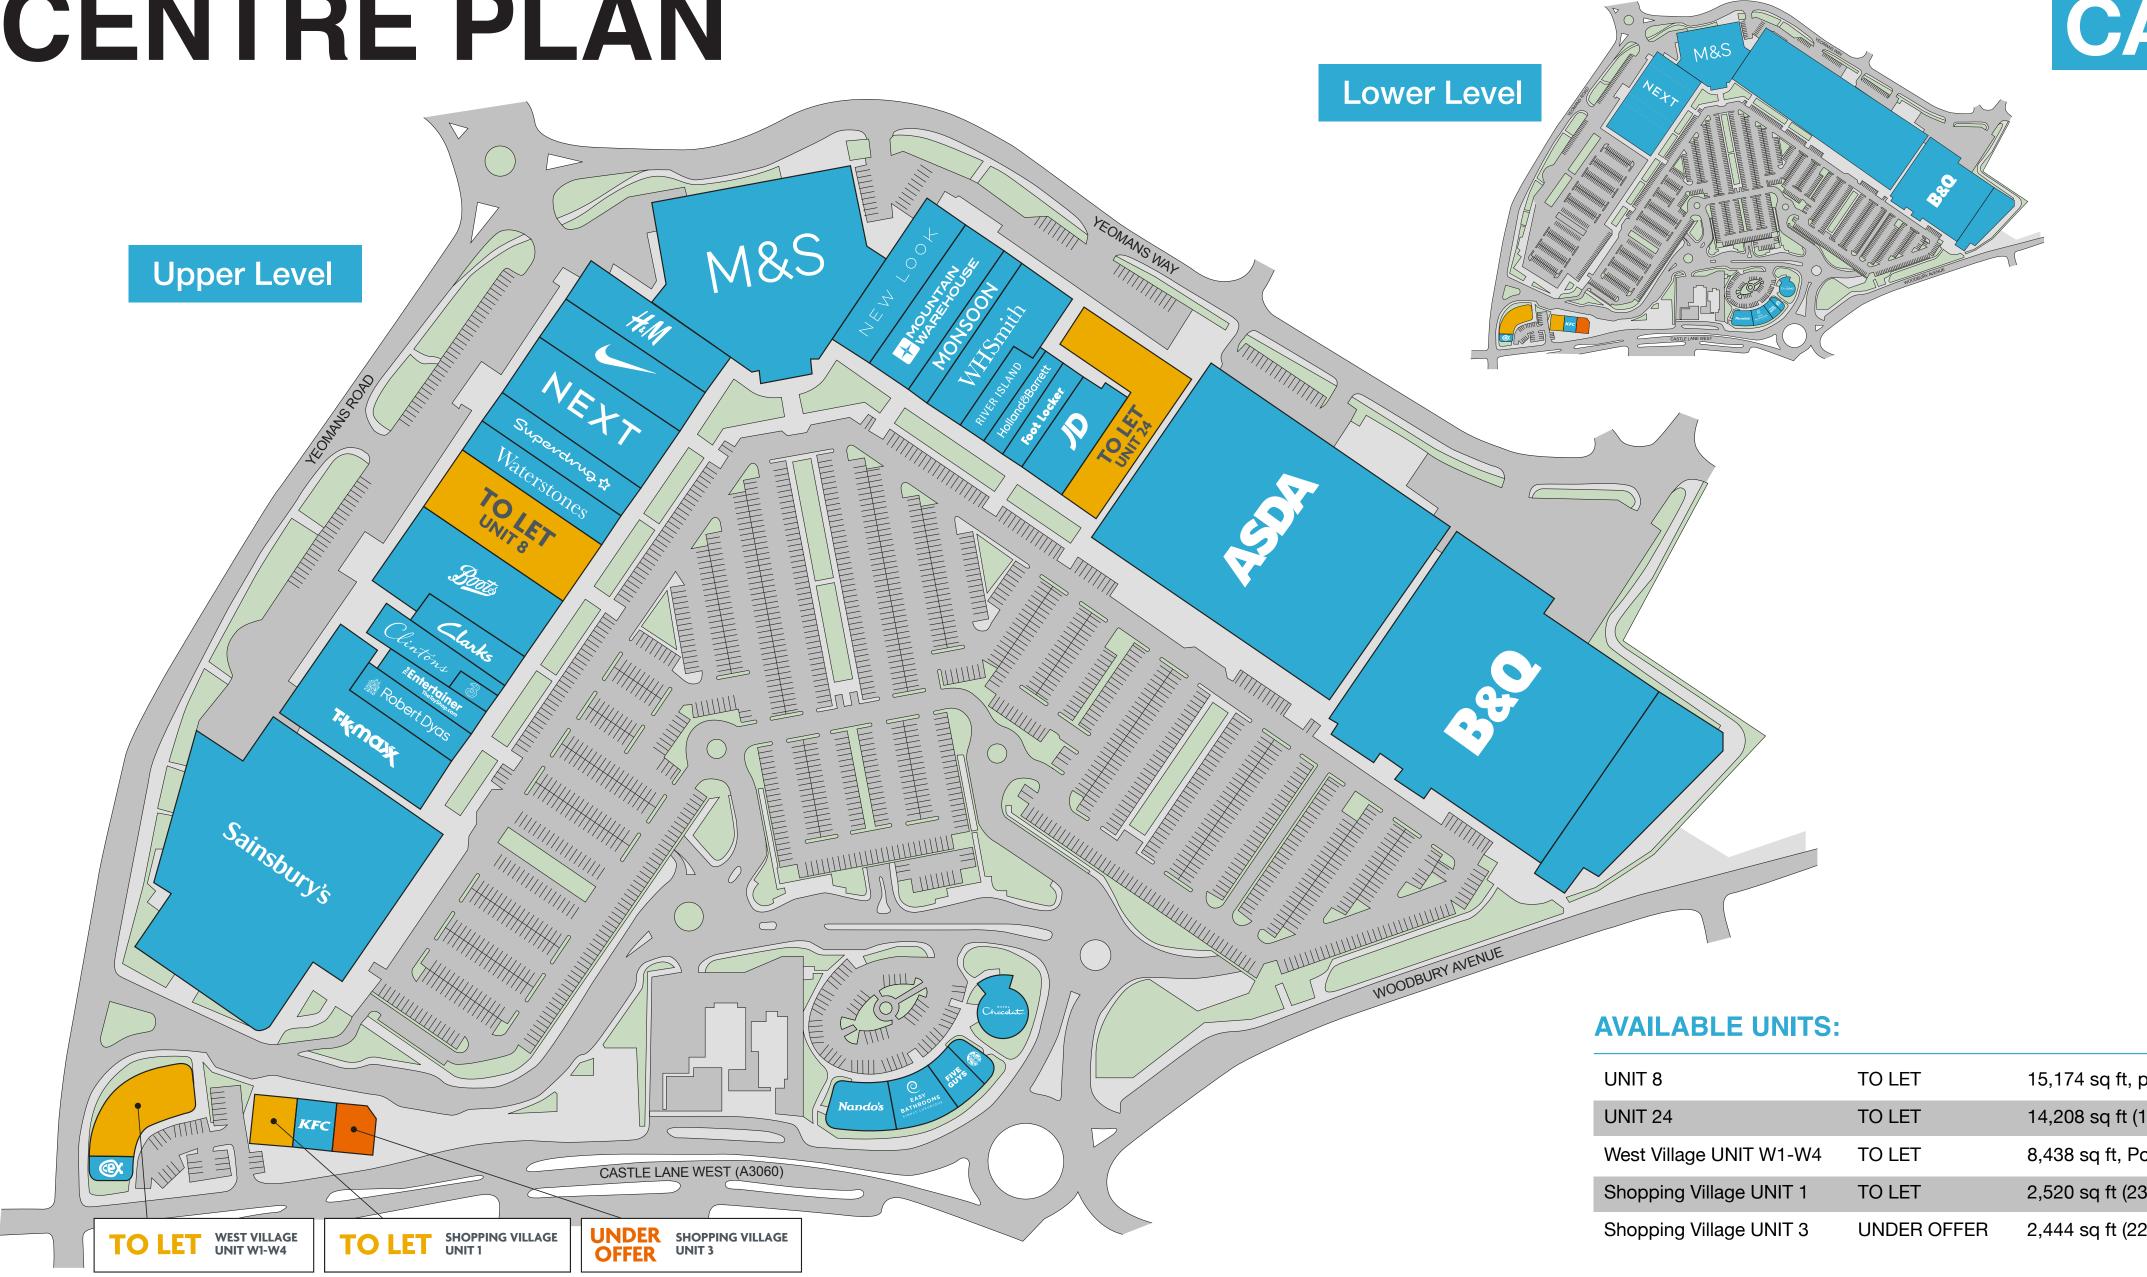

## **CENTRE PLAN**

| UNIT 8                  | TO LET      | 15,174 sq ft, plus mezzanine (1,409     |
|-------------------------|-------------|-----------------------------------------|
| UNIT 24                 | TO LET      | 14,208 sq ft (1,319 sq m)               |
| West Village UNIT W1-W4 | TO LET      | 8,438 sq ft, Potential to split (783 so |
| Shopping Village UNIT 1 | TO LET      | 2,520 sq ft (234 sq m)                  |
| Shopping Village UNIT 3 | UNDER OFFER | 2,444 sq ft (227 sq m)                  |