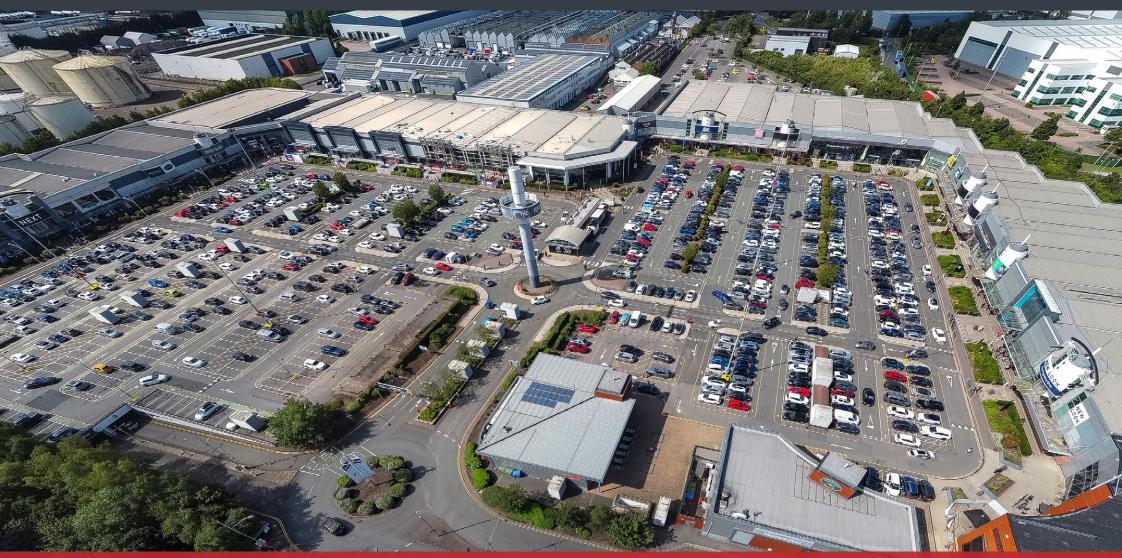

## **LOCATION**

The Fort is one of Birmingham's largest shopping destinations, serving an extensive catchment area, situated approximately 5.5 miles north east of the city centre. It can be accessed via J6 of the M6, which then connects onto the A47 (Fort Parkway).

The scheme comprises a vibrant mix of retail and F&B brands, benefitting from approximately 2,000 free customer car parking spaces.