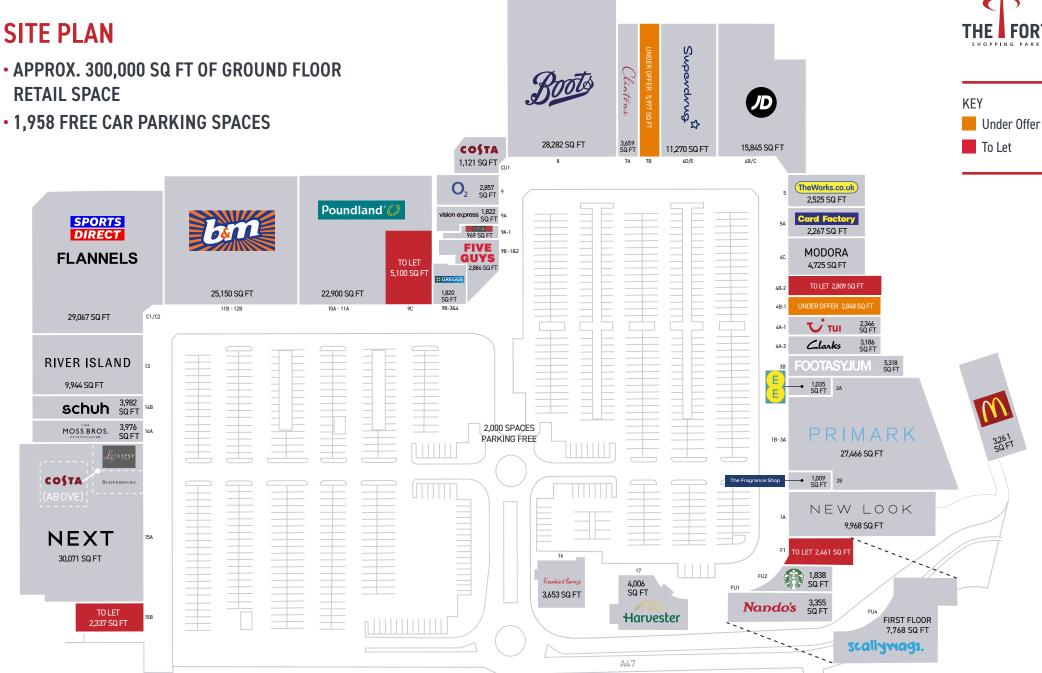

### **SITE PLAN**

**RETAIL SPACE** 

• 1,958 FREE CAR PARKING SPACES

# **TENANCY SCHEDULE**

| Unit No.           | Tenant                     | Mezzanine GIA | Ground Floor<br>GIA (sq ft) |
|--------------------|----------------------------|---------------|-----------------------------|
| 1A                 | New Look                   | 2,496         | 9,968                       |
| 1B-3A              | Primark                    | 29,804        | 27,466                      |
| KIOSK 2A           | EE                         |               | 1,035                       |
| KIOSK 2B           | The Fragrance Shop         |               | 1,009                       |
| 3B                 | Foot Asylum                | 1,325         | 5,318                       |
| 4A-1               | TUI                        |               | 2,346                       |
| 4A-2               | Clarks                     |               | 3,186                       |
| 4B-2               | TO LET                     | 466           | 2,809                       |
| 4B-1               | UNDER OFFER                | 2,088         | 2,848                       |
| 4C                 | Modora                     | 4,739         | 4,725                       |
| 5A                 | Card Factory               | ,             | 2,267                       |
| 5B                 | The Works                  |               | 2,525                       |
| 6B/6C              | JD Sports                  | 5,033         | 15,845                      |
| 6D/6E              | Superdrug                  | ,             | 11,270                      |
| 7A                 | Clintons                   | 1,212         | 3,659                       |
| 7B                 | UNDER OFFER                | 8,467         | 5,977                       |
| 8                  | Boots                      | 3,621         | 28,282                      |
| 9                  | 02                         | -,            | 2,857                       |
| 9A                 | Vision Express             | 952           | 1,822                       |
| 9A2                | Perfume Shop               |               | 969                         |
| 9B1, 9B2           | Five Guys                  |               | 2,884                       |
| 9B3, 9B4           | Greggs                     |               | 1,820                       |
| 9C                 | TO LET                     |               | 5,100                       |
| 10A, 10B           | Poundland                  |               | 22,900                      |
| 11A, 11B, 12A, 12B | B&M Stores                 |               | 25,150                      |
| 13                 | River Island               | 8,823         | 9,944                       |
| 14A                | Moss Bros                  | 1,413         | 3,976                       |
| 14B                | Schuh                      | 1,485         | 3,982                       |
| 15A                | Next                       | 13,786        | 30,071                      |
| 15B                | TO LET                     | 1,788         | 2,337                       |
| CU1                | Costa Coffee               | .,,,,,        | 1,121                       |
| C1                 | Sports Direct.com/Flannels | 22,734        | 29,067                      |
| 16                 | Frankie & Benny's          | 22,701        | 3,653                       |
| 17                 | Harvester                  |               | 4,006                       |
| FU1                | Nandos                     |               | 3,355                       |
| F1                 | TO LET                     |               | 2,461                       |
| FU2                | Starbucks                  |               | 1,838                       |
| FU4                | Scallywags                 |               | 7,768                       |
| TOTAL              |                            |               | 301,070                     |