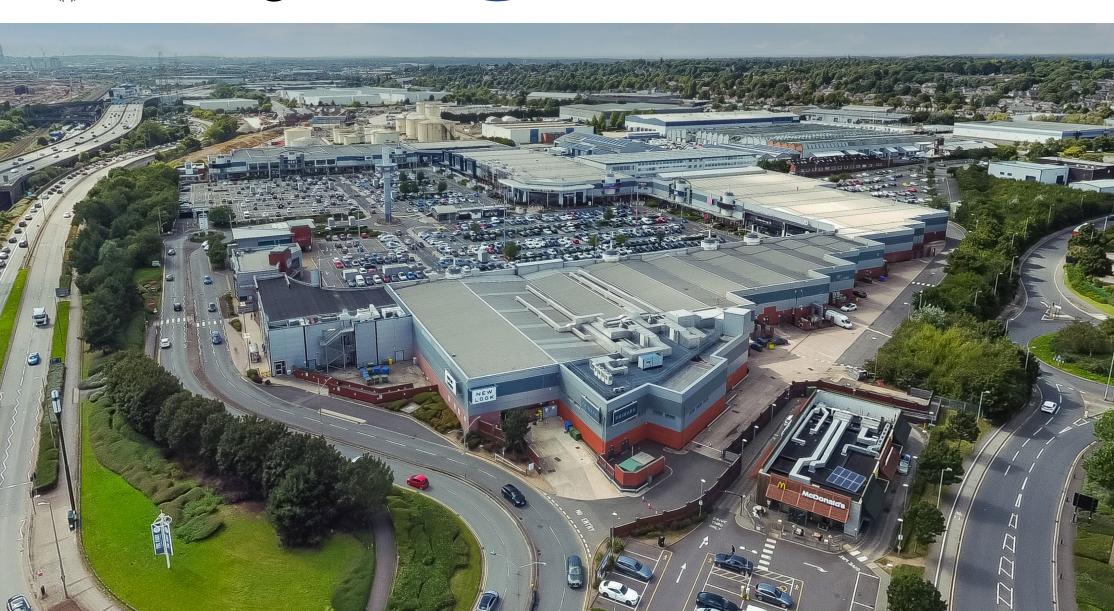

## **LOCATION**

The Fort is one of Birmingham's largest shopping destinations, serving an extensive catchment area, situated approximately 5.5 miles north east of the city centre. It can be accessed via J6 of the M6, which then connects onto the A47 (Fort Parkway).

The scheme comprises a vibrant mix of retail and F&B brands, benefitting from approximately 2,000 free customer car parking spaces.