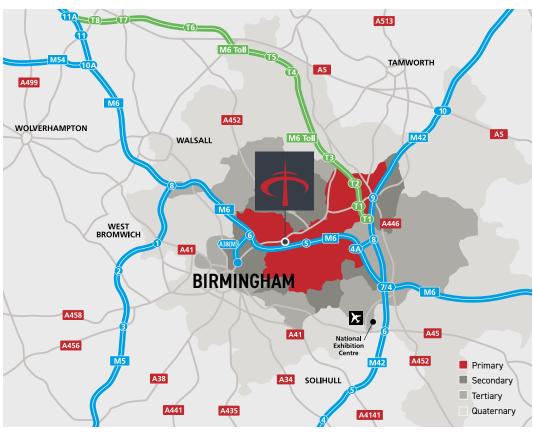

## **LOCATION**

The Fort is one of Birmingham's largest shopping destinations, serving an extensive catchment area, situated approximately 5.5 miles north east of the city centre. It can be accessed via J6 of the M6, which then connects onto the A47 (Fort Parkway).