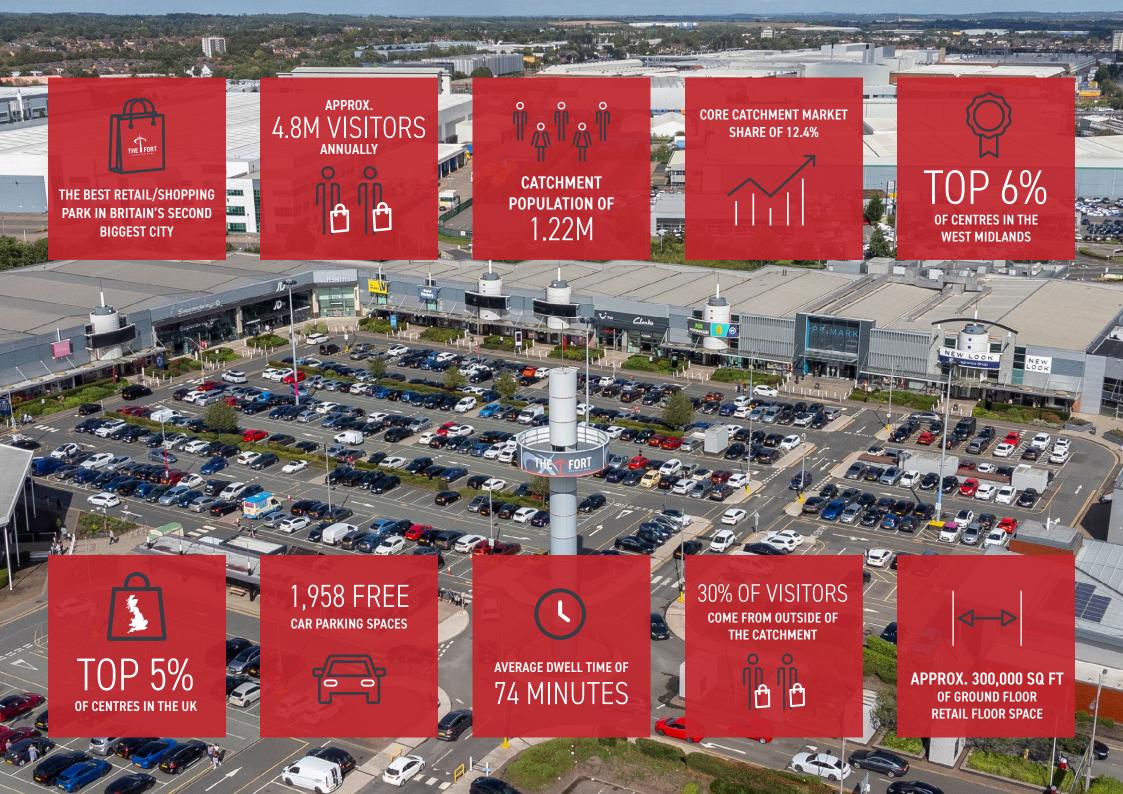

THE PREMIER OUT-OF-TOWN RETAIL PARK IN THE WEST MIDLANDS

PRIMARK

## **LOCATION**

The Fort is one of Birmingham's largest shopping destinations, serving an extensive catchment area, situated approximately 5.5 miles north east of the city centre. It can be accessed via J6 of the M6, which then connects onto the A47 (Fort Parkway).

The scheme comprises a vibrant mix of retail and F&B brands, benefitting from approximately 2,000 free customer car parking spaces.