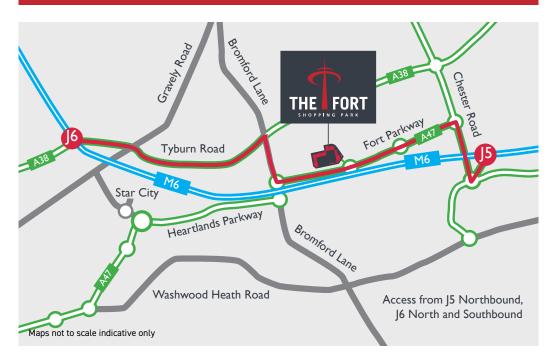

## **LOCATION**

The Fort is one of Birmingham's largest shopping destinations, serving an extensive catchment area, situated approximately 5.5 miles north east of the city centre. It can be accessed via J6 of the M6, which then connects onto the A47 (Fort Parkway).