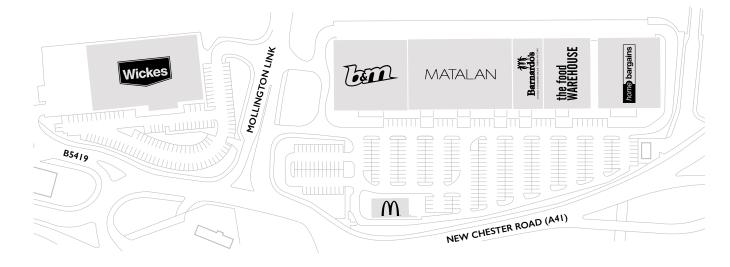

### SITUATION

The site comprises a terrace of 5 units, a drive through restaurant together with a standalone DIY unit totalling approximately 120,832 sq ft (11,225 sq m) of retail warehousing accommodation. Access for customer parking is direct from New Chester Road (A41). Customer parking is to the front of the units with a total of 440 spaces.

# ACCOMMODATION

| UNIT                     | GIA SQ FT | GIA SQ M |
|--------------------------|-----------|----------|
| I.Wickes                 | 29,454    | 2,736    |
| 2. B&M                   | 20,146    | 1,872    |
| 3/4/5A. Matalan          | 31,333    | 2,911    |
| 5B. Barnardo's           | 7,477     | 695      |
| 6.The Food Warehouse     | 15,038    | 1,397    |
| 7. McDonald's Drive Thru | 3,660     | 340      |
| 8. Home Bargains         | 17,749    | 1,649    |