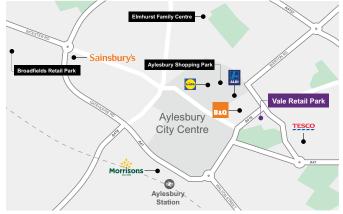

#### Location

Vale Retail Park is located less than a mile to the North East of Aylesbury's town centre. It is accessible via the A418 which can be connected to via the M25 or M40. Aylesbury is located 45 miles from Central London and there is a direct train to London Marylebone, that takes approximately 1 hour.