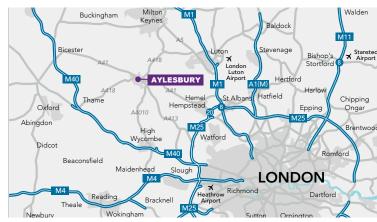

#### Location

Vale Retail Park is located less than a mile to the North East of Aylesbury's town centre. It is accessible via the A418 which can be connected to via the M25 or M40. Aylesbury is located 45 miles from Central London and there is a direct train to London Marylebone, that takes approximately 1 hour.