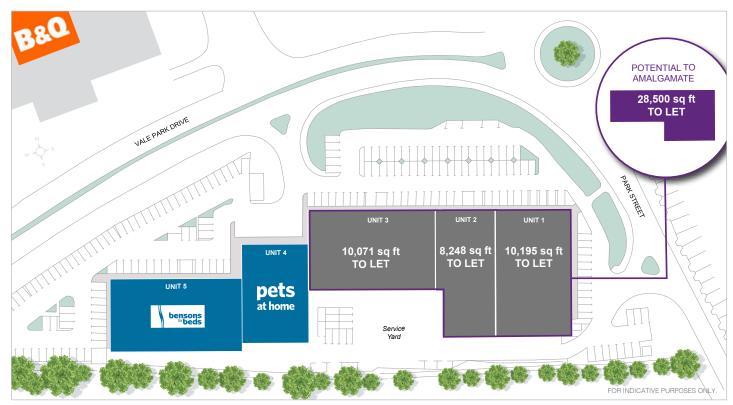

# **Derscription**

The subject scheme comprises five units of approximately 48,275 sq ft. The units are of an institutional specification, built with the capability to take mezzanine floors.

There are approximately 205 customer car parking spaces representing a ratio of 1:235.

# Asset Management Initiatives

There is the opportunity to let Units 1,2 and 3 individually, or amalgamate to deliver approximately 28,500 sq ft. Please contact retained agents to discuss opportunities.