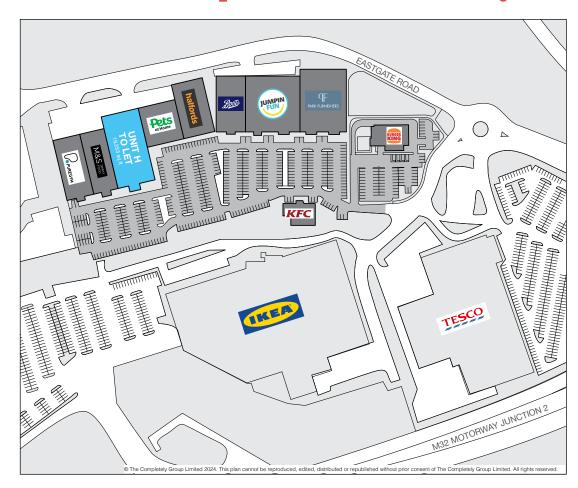

## **Availability**

Unit H: 19,253 sq ft (1,788.662 sq m)

## **Existing tenants include:**

Boots, Halfords, Pets at Home, M&S Foodhall, Park Furnishers, PureGym, Burger King and KFC.